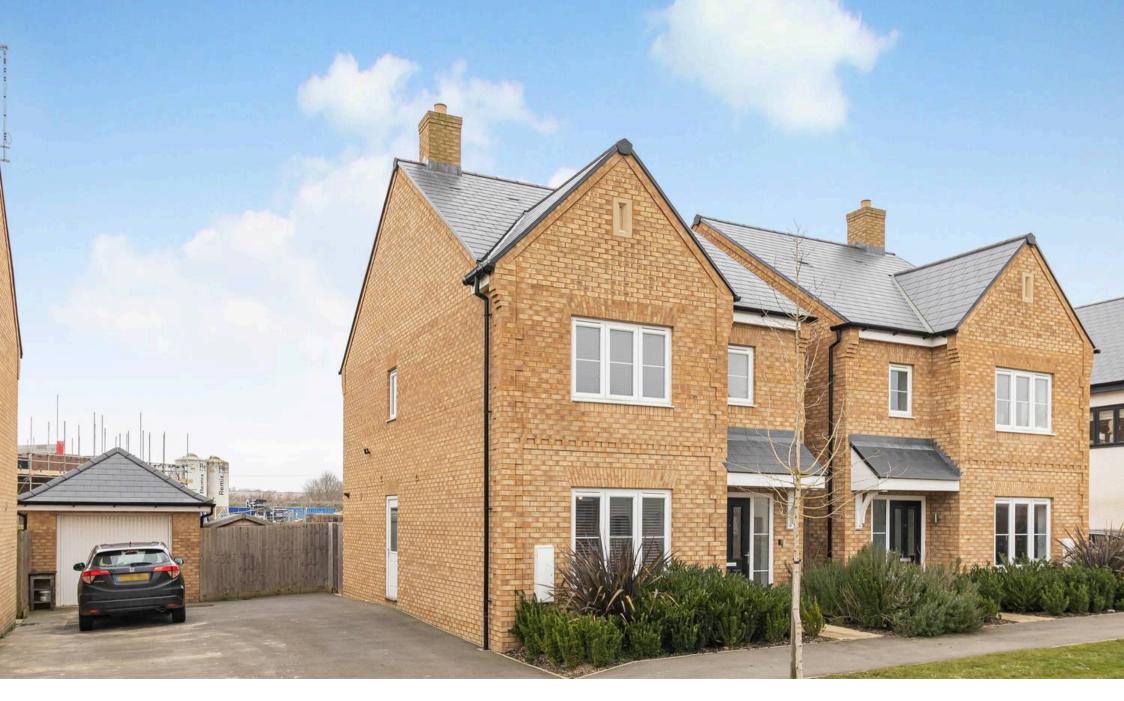

6 Peacock Drive, Sawtry

## 6 Peacock Drive

Sawtry, Huntingdon

Council Tax band: D

Tenure: Freehold

#### LOCATION

Home to approximately 6000 people Sawtry is ideally located halfway between Huntingdon and the city of Peterborough with easy and quick access to the Al and Al4 road networks. Also situated within Huntingdon is the Train Station which provided a direct commuter service via a single stop at St Neots into Kings Cross in just 45 minutes. Located within Sawtry itself are many local amenities including a primary and secondary school, a leisure centre and a variety of independent shops as well as a Co-op supermarket.