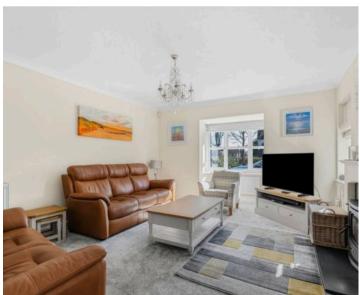

## 4 Tawny Crescent

Hartford, Huntingdon

Council Tax band: E

Tenure: Freehold

- Aesthetically pleasing detached home.
- Four bedrooms.
- The Gross Internal Floor Area is approximately 1280 sq/ft / 118 sq/metres.
- Single garaging.
- Downstairs WC, family bathroom and en-suite shower room.
- Driveway parking for multiple vehicles.
- Sited in a pleasant cul-de-sac within the sought after Birds Estate.
- A contemporary, tasteful, kitchen.
- A cosy living room with a log burner.
- EPC: TBC