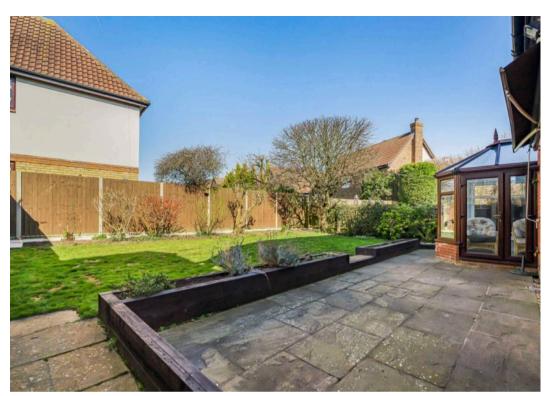

## 4 Tawny Crescent

Hartford, Huntingdon

Council Tax band: E

Tenure: Freehold

- Aesthetically pleasing detached home.
- Four bedrooms.
- The Gross Internal Floor Area is approximately 1280 sq/ft / 118 sq/metres.
- Single garaging.
- Downstairs WC, family bathroom and en-suite shower room.
- Driveway parking for multiple vehicles.
- Sited in a pleasant cul-de-sac within the sought after Birds Estate.
- A contemporary, tasteful, kitchen.
- A cosy living room with a log burner.
- EPC: TBC