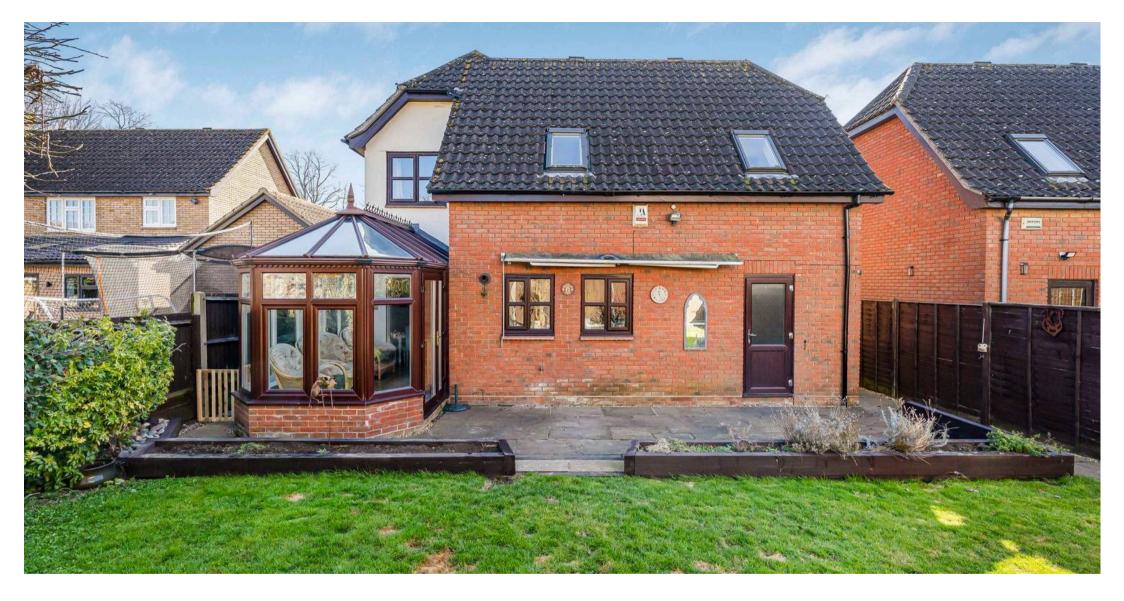

## 4 Tawny Crescent

Hartford, Huntingdon

Council Tax band: E

Tenure: Freehold

- Aesthetically pleasing detached home.
- Four bedrooms.
- The Gross Internal Floor Area is approximately 1280 sq/ft / 118 sq/metres.
- Single garaging.
- Downstairs WC, family bathroom and en-suite shower room.
- Driveway parking for multiple vehicles.
- Sited in a pleasant cul-de-sac within the sought after Birds Estate.
- A contemporary, tasteful, kitchen.
- A cosy living room with a log burner.
- EPC: TBC