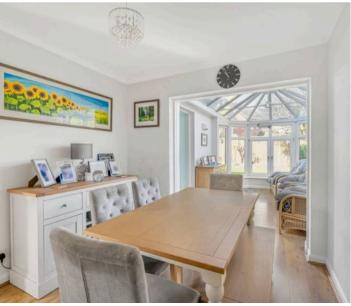

## 4 Tawny Crescent

Hartford, Huntingdon

Council Tax band: E

Tenure: Freehold

- Aesthetically pleasing detached home.
- Four bedrooms.
- The Gross Internal Floor Area is approximately 1280 sq/ft / 118 sq/metres.
- Single garaging.
- Downstairs WC, family bathroom and en-suite shower room.
- Driveway parking for multiple vehicles.
- Sited in a pleasant cul-de-sac within the sought after Birds Estate.
- A contemporary, tasteful, kitchen.
- A cosy living room with a log burner.
- EPC: TBC