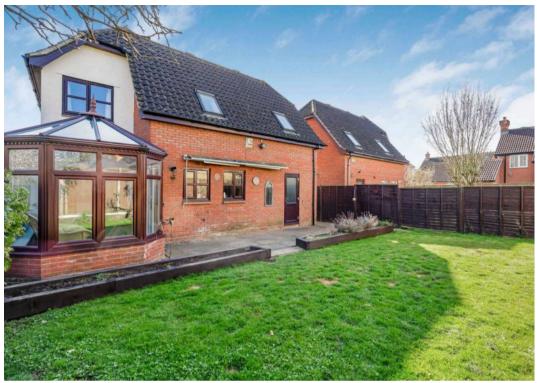

4 Tawny Crescent, Hartford

## 4 Tawny Crescent

Hartford, Huntingdon

Council Tax band: E

Tenure: Freehold

- Aesthetically pleasing detached home.
- Four bedrooms.
- The Gross Internal Floor Area is approximately 1280 sq/ft / 118 sq/metres.
- Single garaging.
- Downstairs WC, family bathroom and en-suite shower room.
- Driveway parking for multiple vehicles.
- Sited in a pleasant cul-de-sac within the sought after Birds Estate.
- A contemporary, tasteful, kitchen.
- A cosy living room with a log burner.
- EPC: TBC