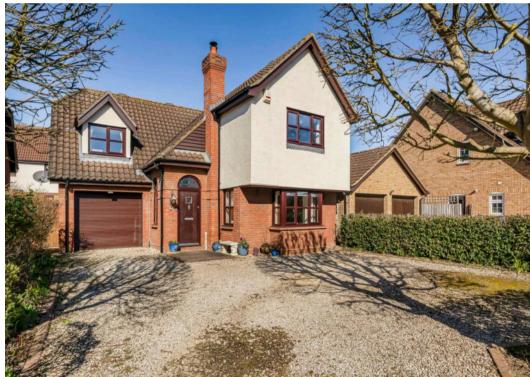

4 Tawny Crescent, Hartford

## 4 Tawny Crescent

Hartford, Huntingdon

Council Tax band: E

Tenure: Freehold

- Aesthetically pleasing detached home.
- Four bedrooms.
- The Gross Internal Floor Area is approximately 1280 sq/ft / 118 sq/metres.
- Single garaging.
- Downstairs WC, family bathroom and en-suite shower room.
- Driveway parking for multiple vehicles.
- Sited in a pleasant cul-de-sac within the sought after Birds Estate.
- A contemporary, tasteful, kitchen.
- A cosy living room with a log burner.
- EPC: TBC