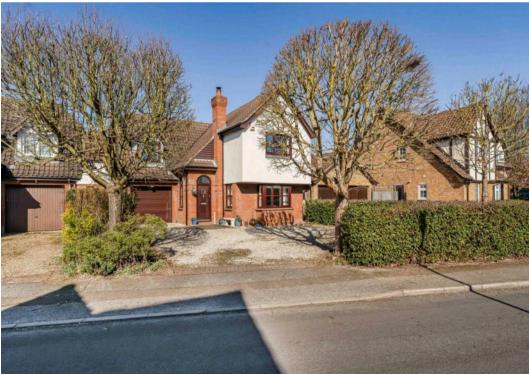

4 Tawny Crescent, Hartford

## 4 Tawny Crescent

Hartford, Huntingdon

Council Tax band: E

Tenure: Freehold

- Aesthetically pleasing detached home.
- Four bedrooms.
- The Gross Internal Floor Area is approximately 1280 sq/ft / 118 sq/metres.
- Single garaging.
- Downstairs WC, family bathroom and en-suite shower room.
- Driveway parking for multiple vehicles.
- Sited in a pleasant cul-de-sac within the sought after Birds Estate.
- A contemporary, tasteful, kitchen.
- A cosy living room with a log burner.
- EPC: TBC