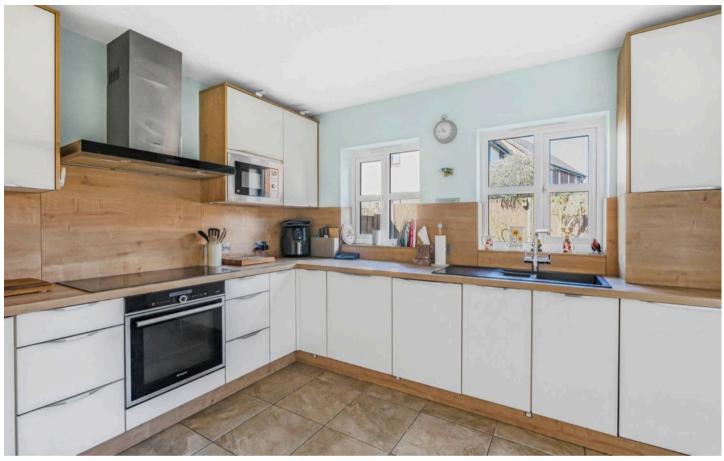

## 4 Tawny Crescent

Hartford, Huntingdon

Council Tax band: E

Tenure: Freehold

- Aesthetically pleasing detached home.
- Four bedrooms.
- The Gross Internal Floor Area is approximately 1280 sq/ft / 118 sq/metres.
- Single garaging.
- Downstairs WC, family bathroom and en-suite shower room.
- Driveway parking for multiple vehicles.
- Sited in a pleasant cul-de-sac within the sought after Birds Estate.
- A contemporary, tasteful, kitchen.
- A cosy living room with a log burner.
- EPC: TBC