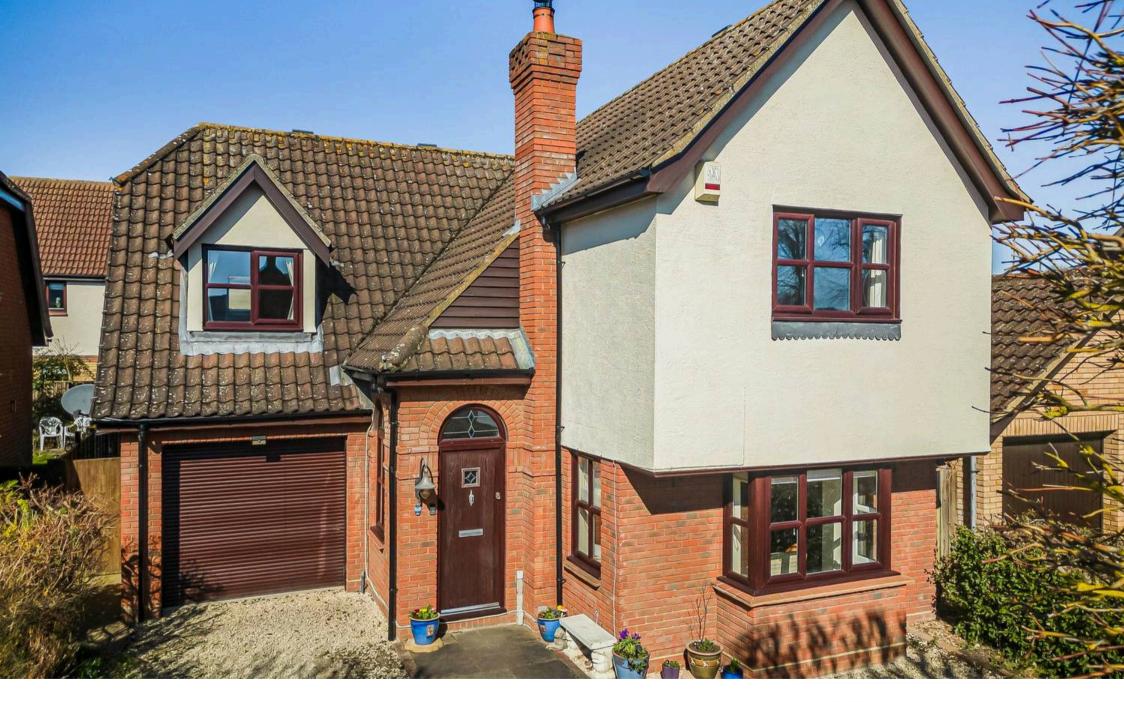

## 4 Tawny Crescent

Hartford, Huntingdon

Council Tax band: E

Tenure: Freehold

- Aesthetically pleasing detached home.
- Four bedrooms.
- The Gross Internal Floor Area is approximately 1280 sq/ft / 118 sq/metres.
- Single garaging.
- Downstairs WC, family bathroom and en-suite shower room.
- Driveway parking for multiple vehicles.
- Sited in a pleasant cul-de-sac within the sought after Birds Estate.
- A contemporary, tasteful, kitchen.
- A cosy living room with a log burner.
- EPC: TBC