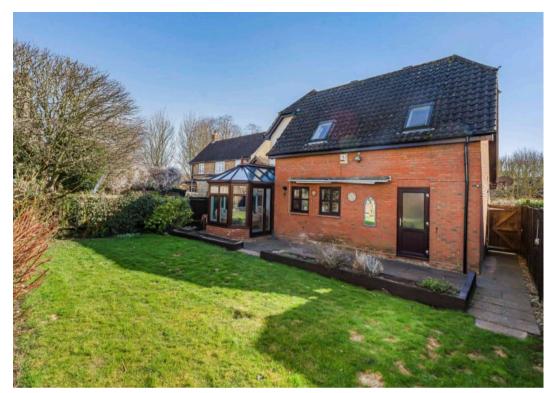

## 4 Tawny Crescent

Hartford, Huntingdon

Council Tax band: E

Tenure: Freehold

- Aesthetically pleasing detached home.
- Four bedrooms.
- The Gross Internal Floor Area is approximately 1280 sq/ft / 118 sq/metres.
- Single garaging.
- Downstairs WC, family bathroom and en-suite shower room.
- Driveway parking for multiple vehicles.
- Sited in a pleasant cul-de-sac within the sought after Birds Estate.
- A contemporary, tasteful, kitchen.
- A cosy living room with a log burner.
- EPC: TBC