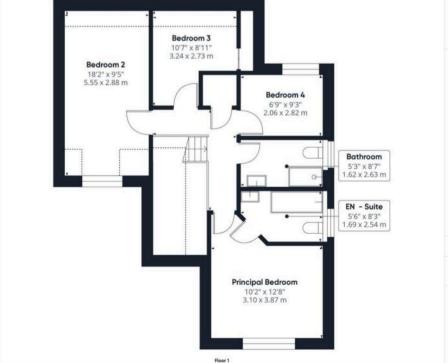

## 4 Tawny Crescent

Hartford, Huntingdon

Council Tax band: E

Tenure: Freehold

- Aesthetically pleasing detached home.
- Four bedrooms.
- The Gross Internal Floor Area is approximately 1280 sq/ft / 118 sq/metres.
- Single garaging.
- Downstairs WC, family bathroom and en-suite shower room.
- Driveway parking for multiple vehicles.
- Sited in a pleasant cul-de-sac within the sought after Birds Estate.
- A contemporary, tasteful, kitchen.
- A cosy living room with a log burner.
- EPC: TBC