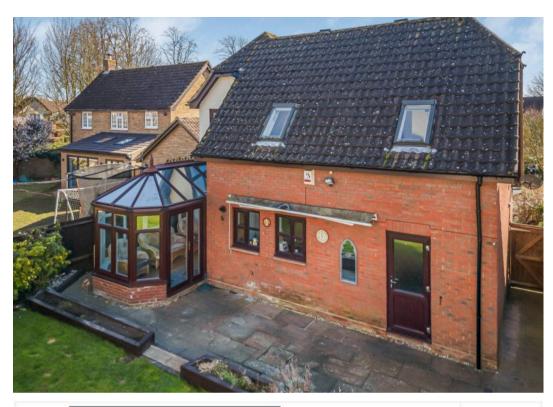

4 Tawny Crescent, Hartford

## 4 Tawny Crescent

Hartford, Huntingdon

Council Tax band: E

Tenure: Freehold

- Aesthetically pleasing detached home.
- Four bedrooms.
- The Gross Internal Floor Area is approximately 1280 sq/ft / 118 sq/metres.
- Single garaging.
- Downstairs WC, family bathroom and en-suite shower room.
- Driveway parking for multiple vehicles.
- Sited in a pleasant cul-de-sac within the sought after Birds Estate.
- A contemporary, tasteful, kitchen.
- A cosy living room with a log burner.
- EPC: TBC