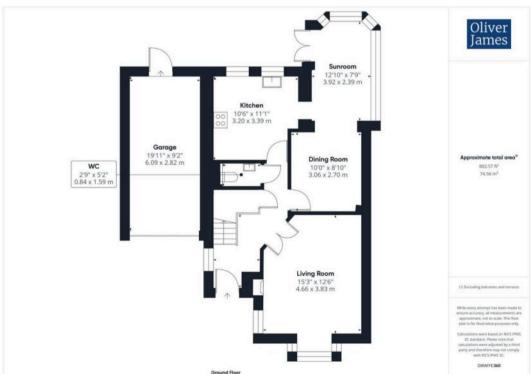

## 4 Tawny Crescent

Hartford, Huntingdon

Council Tax band: E

Tenure: Freehold

- Aesthetically pleasing detached home.
- Four bedrooms.
- The Gross Internal Floor Area is approximately 1280 sq/ft / 118 sq/metres.
- Single garaging.
- Downstairs WC, family bathroom and en-suite shower room.
- Driveway parking for multiple vehicles.
- Sited in a pleasant cul-de-sac within the sought after Birds Estate.
- A contemporary, tasteful, kitchen.
- A cosy living room with a log burner.
- EPC: TBC