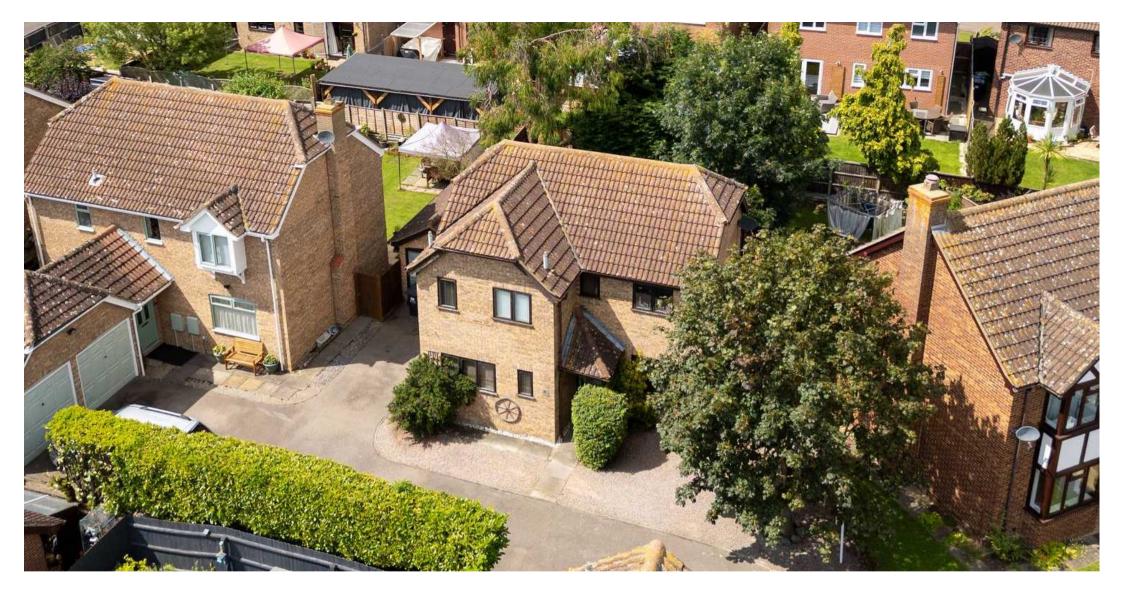

## Hartford, Huntingdon

Situated within a quiet cul-de-sac, this detached three bedroom / two bathroom has single garaging and a lovely rear garden. Council Tax band: D

Tenure: Freehold

- Detached home in a quiet cul-de-sac position.
- Three bedrooms.
- En-suite, family bathroom and downstairs WC.
- Single garage with power & lighting.
- A sought after location within the desired birds estate of Huntingdon.
- Close to local schooling, amenities and shops.
- Under a 10 minute drive / 15 minute cycle ride to the Train Station.
- Easy access to the A14 Cambridge in just a 35 minute drive.
- Driveway parking.
- EPC: C.