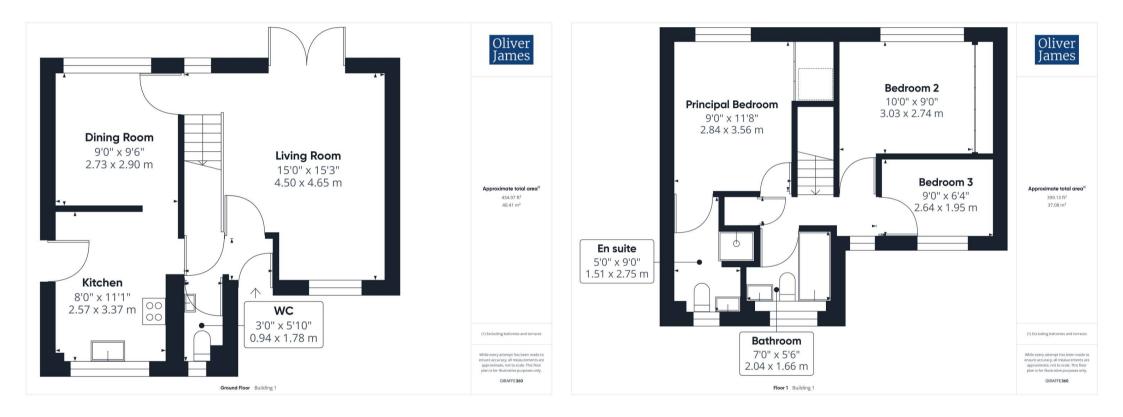

## Hartford, Huntingdon

Situated within a quiet cul-de-sac, this detached three bedroom / two bathroom has single garaging and a lovely rear garden. Council Tax band: D

Tenure: Freehold

- Detached home in a quiet cul-de-sac position.
- Three bedrooms.
- En-suite, family bathroom and downstairs WC.
- Single garage with power & lighting.
- A sought after location within the desired birds estate of Huntingdon.
- Close to local schooling, amenities and shops.
- Under a 10 minute drive / 15 minute cycle ride to the Train Station.
- Easy access to the A14 Cambridge in just a 35 minute drive.
- Driveway parking.
- EPC: C.