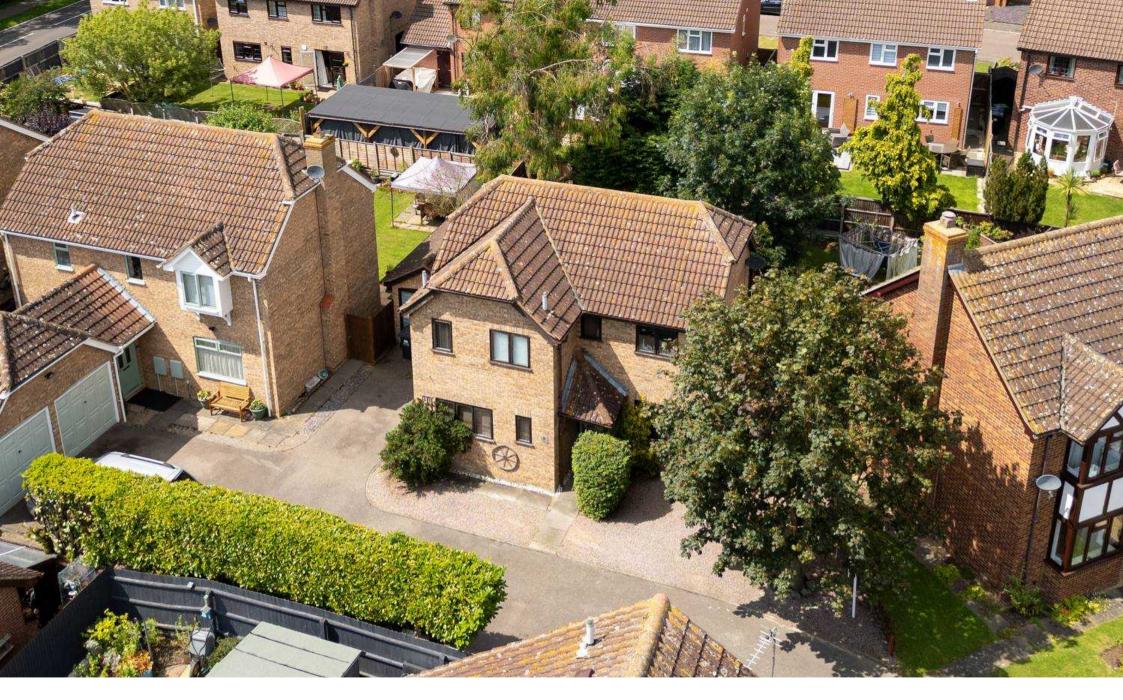

## Hartford, Huntingdon

Situated within a quiet cul-de-sac, this detached three bedroom / two bathroom has single garaging and a lovely rear garden. Council Tax band: D

Tenure: Freehold

- Detached home in a quiet cul-de-sac position.
- Three bedrooms.
- En-suite, family bathroom and downstairs WC.
- Single garage with power & lighting.
- A sought after location within the desired birds estate of Huntingdon.
- Close to local schooling, amenities and shops.
- Under a 10 minute drive / 15 minute cycle ride to the Train Station.
- Easy access to the A14 Cambridge in just a 35 minute drive.
- Driveway parking.
- EPC: C.