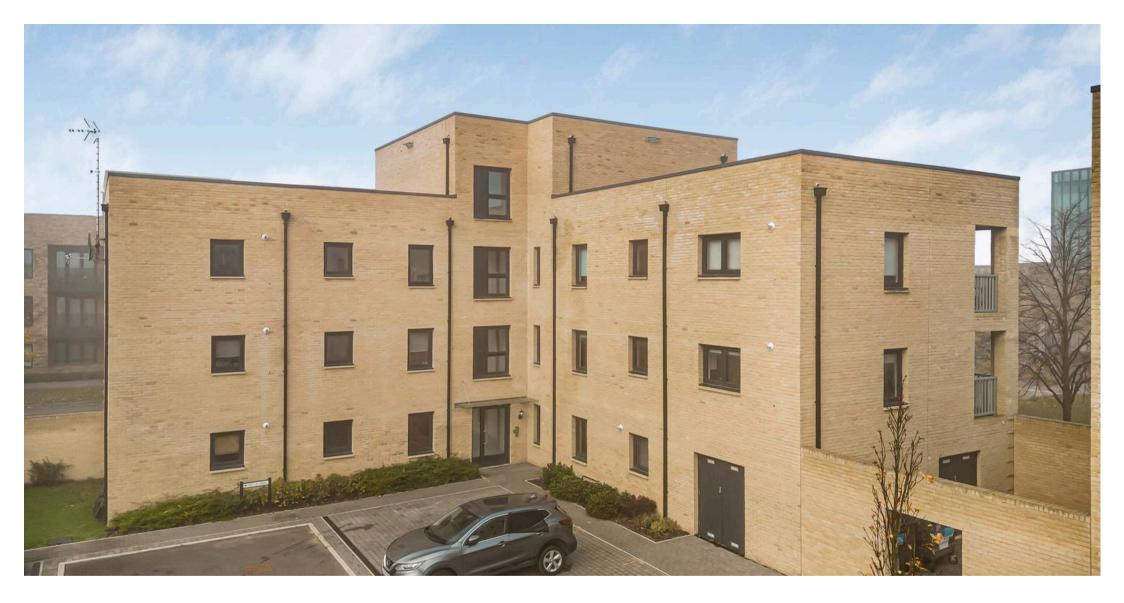

## 15 Cartwright Close

Alconbury Weald, Huntingdon

A spacious, light and bright, two bedroom / two bathroom apartment with south / west facing balcony and allocated parking.

Council Tax band: B

Tenure: Leasehold

- Contemporary apartment with modern vinyl flooring throughout.
- The Gross Internal Floor Area is approximately 731 sq/ft / 68 sq/metres.
- Situated close to the picturesque new cricket pitch and green space.
- 7 years left on the structural warranty.
- Lovely sunny south / west facing balcony.
- Allocated parking.
- 10/15 minute drive to Huntingdon Train Station
  / 35 minute drive to Cambridge.
- Situated in the popular and growing Alconbury Weald estate with great local amenities.
- EPC: B