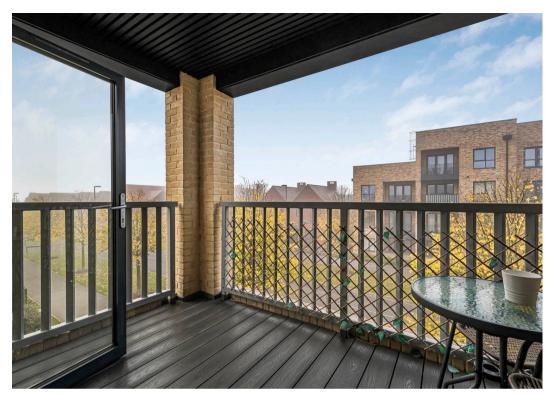

## 15 Cartwright Close

Alconbury Weald, Huntingdon

A spacious, light and bright, two bedroom / two bathroom apartment with south / west facing balcony and allocated parking.

Council Tax band: B

Tenure: Leasehold

- Contemporary apartment with modern vinyl flooring throughout.
- The Gross Internal Floor Area is approximately 731 sq/ft / 68 sq/metres.
- Situated close to the picturesque new cricket pitch and green space.
- 7 years left on the structural warranty.
- Lovely sunny south / west facing balcony.
- Allocated parking.
- 10/15 minute drive to Huntingdon Train Station
  / 35 minute drive to Cambridge.
- Situated in the popular and growing Alconbury Weald estate with great local amenities.
- EPC: B