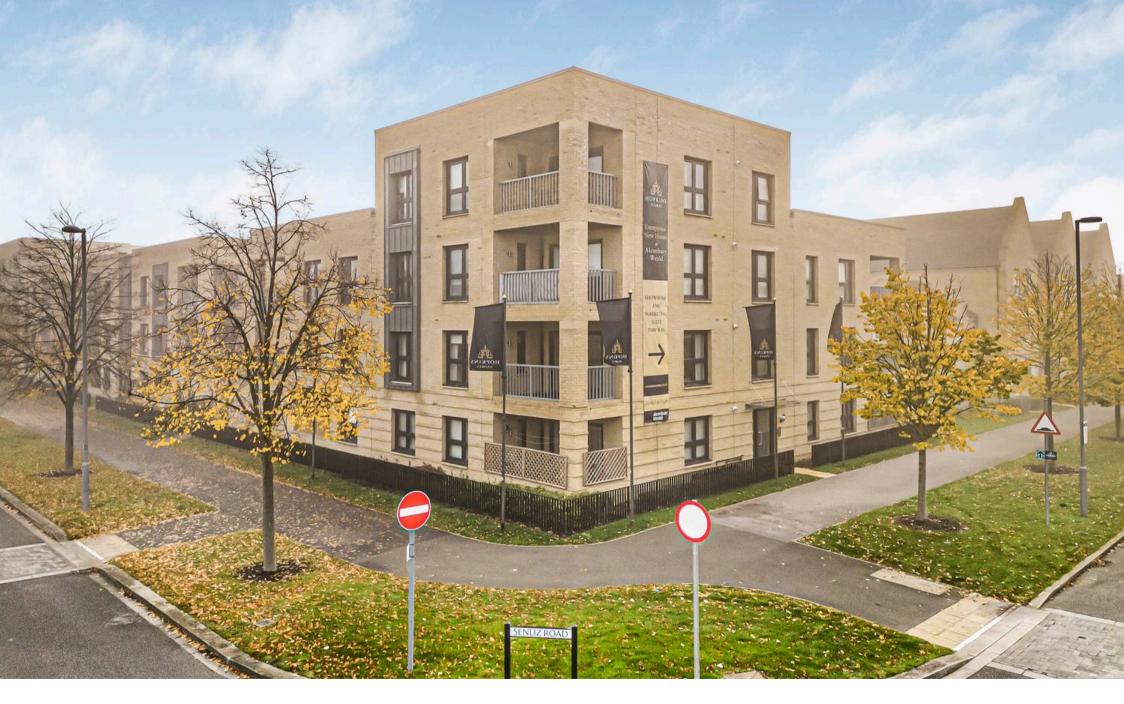

15 Cartwright Close, Alconbury Weald In Excess of £230,000

## 15 Cartwright Close

Alconbury Weald, Huntingdon

A spacious, light and bright, two bedroom / two bathroom apartment with south / west facing balcony and allocated parking.

Council Tax band: B

Tenure: Leasehold

#### LOCATION

Alconbury Weald, a new development, is surrounded by landscaped open green spaces with woodlands, intricately designed parks and play areas linked by footpaths and cycleways. A range of community facilities include a convenience store, library, nursery and primary school and special needs school. More primary and a secondary school will be added in the coming years with more retail spaces too. The nearest Doctors surgery can be found a mile away in nearby Alconbury. Alconbury Weald also has brilliant transport links, only 15 minutes away from Huntingdon train station which has direct trains to London Kings Cross taking 45 minutes, as well as great road connections to the north and south, as well as the west.