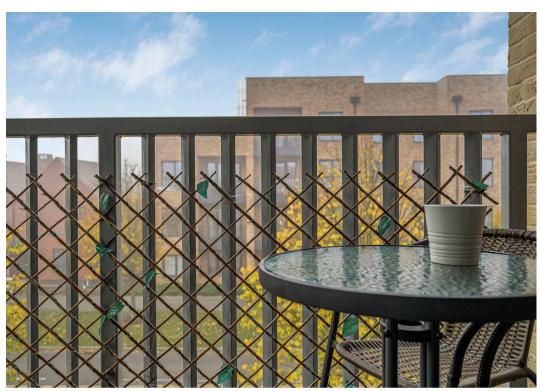

- Contemporary apartment with modern vinyl flooring throughout.
- The Gross Internal Floor Area is approximately 731 sq/ft / 68 sq/metres.
- Situated close to the picturesque new cricket pitch and green space.
- 7 years left on the structural warranty.
- Lovely sunny south / west facing balcony.
- Allocated parking.
- 10/15 minute drive to Huntingdon Train Station
  / 35 minute drive to Cambridge.
- Situated in the popular and growing Alconbury Weald estate with great local amenities.
- EPC: B