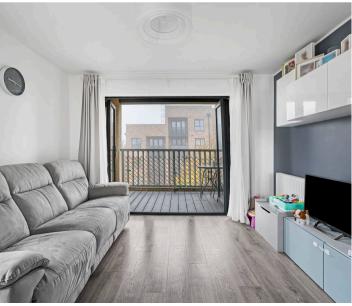

## 15 Cartwright Close

Alconbury Weald, Huntingdon

A spacious, light and bright, two bedroom / two bathroom apartment with south / west facing balcony and allocated parking.

Council Tax band: B

Tenure: Leasehold

- Contemporary apartment with modern vinyl flooring throughout.
- The Gross Internal Floor Area is approximately 731 sq/ft / 68 sq/metres.
- Situated close to the picturesque new cricket pitch and green space.
- 7 years left on the structural warranty.
- Lovely sunny south / west facing balcony.
- Allocated parking.
- 10/15 minute drive to Huntingdon Train Station
  / 35 minute drive to Cambridge.
- Situated in the popular and growing Alconbury Weald estate with great local amenities.
- EPC: B