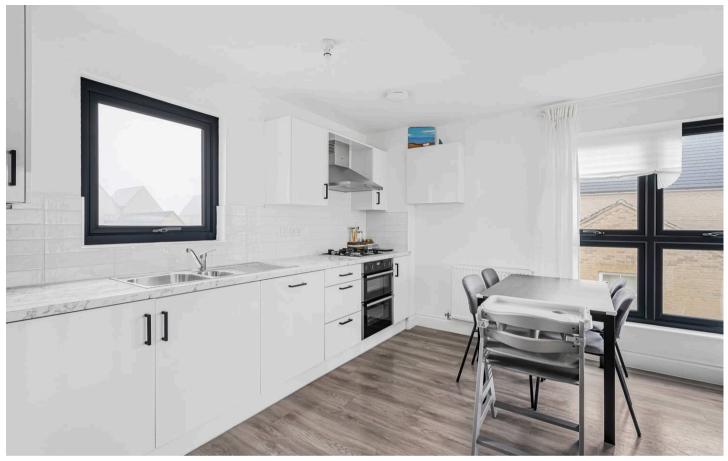

- Contemporary apartment with modern vinyl flooring throughout.
- The Gross Internal Floor Area is approximately 731 sq/ft / 68 sq/metres.
- Situated close to the picturesque new cricket pitch and green space.
- 7 years left on the structural warranty.
- Lovely sunny south / west facing balcony.
- Allocated parking.
- 10/15 minute drive to Huntingdon Train Station
  / 35 minute drive to Cambridge.
- Situated in the popular and growing Alconbury Weald estate with great local amenities.
- EPC: B