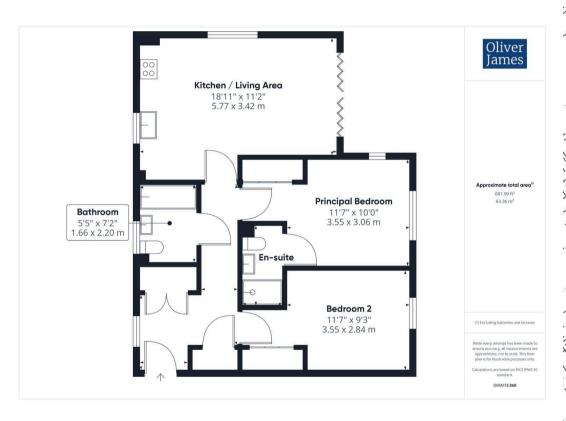

- Contemporary apartment with modern vinyl flooring throughout.
- The Gross Internal Floor Area is approximately 731 sq/ft / 68 sq/metres.
- Situated close to the picturesque new cricket pitch and green space.
- 7 years left on the structural warranty.
- Lovely sunny south / west facing balcony.
- Allocated parking.
- 10/15 minute drive to Huntingdon Train Station
  / 35 minute drive to Cambridge.
- Situated in the popular and growing Alconbury Weald estate with great local amenities.
- EPC: B