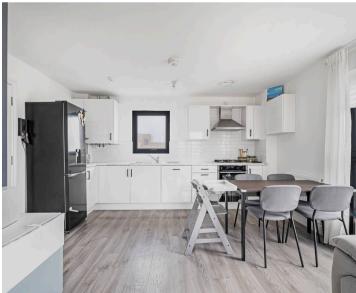

- Contemporary apartment with modern vinyl flooring throughout.
- The Gross Internal Floor Area is approximately 731 sq/ft / 68 sq/metres.
- Situated close to the picturesque new cricket pitch and green space.
- 7 years left on the structural warranty.
- Lovely sunny south / west facing balcony.
- Allocated parking.
- 10/15 minute drive to Huntingdon Train Station
  / 35 minute drive to Cambridge.
- Situated in the popular and growing Alconbury Weald estate with great local amenities.
- EPC: B