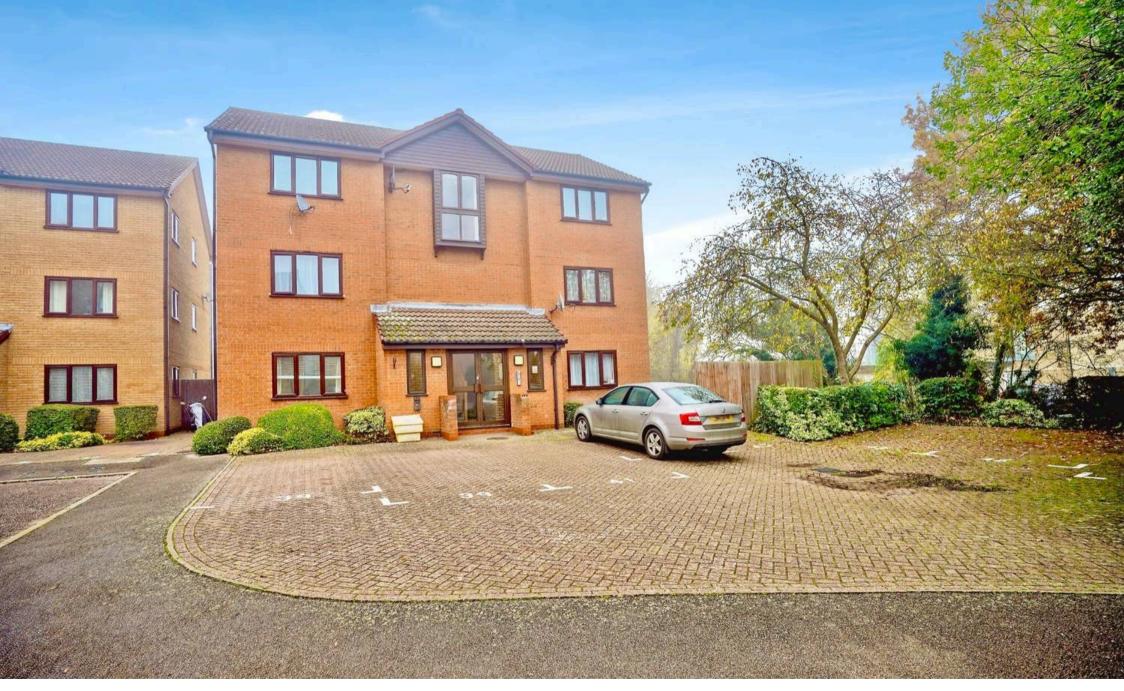

## Huntingdon, Huntingdon

A second floor apartment sold with the current tenant in situ, ideally located in a sought after area within Stukeley Meadows. Council Tax band: A

Tenure: Leasehold

- Second floor apartment.
- Two bedrooms.
- The Gross Internal Floor Area is approximately 511 sq/ft / 47.4 sq/metres.
- Two allocated parking spaces.
- Sold with the tenant in situ paying £700 pcm.
- A recently extended lease with 123 years remaining.
- Built in wardrobes to the principal bedroom.
- Walking distance to Huntingdon train station, town centre & schooling.
- The Property is sold with no forward chain.
- EPC: C.

#### INTRODUCTION

A second floor apartment ideally located with the ever desirable Stukeley Meadows estate of Huntingdon with two allocated parking spaces. The property is currently rented and sold with the tenant in situ paying £700 pcm and forever popular with current tenants due to be located within walking distance of Huntingdon Town Centre and Train Station. The lease is currently being extended by the current owner and is included within the quoted sales price.

#### LOCATION

The property is situated within the highly sought after Stukeley Meadows area of Huntingdon. The estate has always been popular due to the quick and easy access to local primary and secondary schooling, local amenities and Town centre. Huntingdon Train Station is situated just 20 minutes walk away with fast lines into Kings Cross in 55 minutes and the bus to Cambridge takes just 30 minutes. Within the Stukeley Meadows estate is the renowned Stukeley Meadows primary school as well as the local Tesco Express. Larger shops and supermarkets are located within the Town Centre, situated just a 10 to 15 minute walk away.