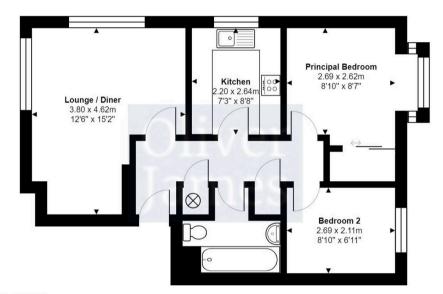

Total Area: 47.4 m<sup>2</sup> ... 511 ft<sup>2</sup> All measurements are approximate and for display purposes only

Total Area: 47.4 m<sup>2</sup> ... 511 ft<sup>2</sup> All measurements are approximate and for display purposes only