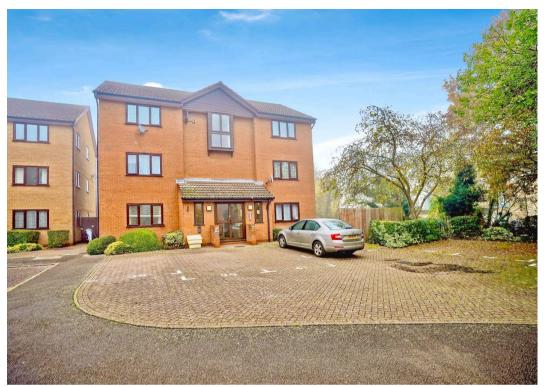

## Huntingdon, Huntingdon

A second floor apartment sold with the current tenant in situ, ideally located in a sought after area within Stukeley Meadows. Council Tax band: A

Tenure: Leasehold

- Second floor apartment.
- Two bedrooms.
- The Gross Internal Floor Area is approximately 511 sq/ft / 47.4 sq/metres.
- Two allocated parking spaces.
- Sold with the tenant in situ paying £700 pcm.
- A recently extended lease with 123 years remaining.
- Built in wardrobes to the principal bedroom.
- Walking distance to Huntingdon train station, town centre & schooling.
- The Property is sold with no forward chain.
- EPC: C.

#### INTRODUCTION

A second floor apartment ideally located with the ever desirable Stukeley Meadows estate of Huntingdon with two allocated parking spaces. The property is currently rented and sold with the tenant in situ paying £700 pcm and forever popular with current tenants due to be located within walking distance of Huntingdon Town Centre and Train Station. The lease is currently being extended by the current owner and is included within the quoted sales price.

#### LOCATION

The property is situated within the highly sought after Stukeley Meadows area of Huntingdon. The estate has always been popular due to the quick and easy access to local primary and secondary schooling, local amenities and Town centre. Huntingdon Train Station is situated just 20 minutes walk away with fast lines into Kings Cross in 55 minutes and the bus to Cambridge takes just 30 minutes. Within the Stukeley Meadows estate is the renowned Stukeley Meadows primary school as well as the local Tesco Express. Larger shops and supermarkets are located within the Town Centre, situated just a 10 to 15 minute walk away.