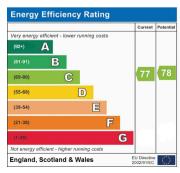

- One bedroom first floor apartment.
- The Gross Internal Floor Area is approximately 452 sq.ft / 42 sq.metres.
- Electric underfloor heating.
- Central town location.
- A well appointed shower room and kitchen.
- A 15 minute walk to Huntingdon Train Station / Fast lines to Kings Cross in under 50 minutes.
- A potential rental figure of £825 / £850 pcm.
- A short stroll to Huntingdon High Street, restaurants, bars and shops.
- The Property is sold with no forward chain.
- EPC: C.