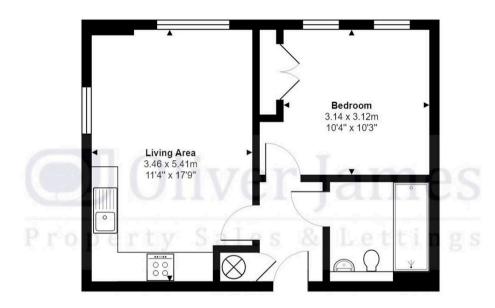

- One bedroom first floor apartment.
- The Gross Internal Floor Area is approximately 452 sq.ft / 42 sq.metres.
- Electric underfloor heating.
- Central town location.
- A well appointed shower room and kitchen.
- A 15 minute walk to Huntingdon Train Station / Fast lines to Kings Cross in under 50 minutes.
- A potential rental figure of £825 / £850 pcm.
- A short stroll to Huntingdon High Street, restaurants, bars and shops.
- The Property is sold with no forward chain.
- EPC: C.

#### **SERVICES**

The Property is heated by electric underfloor heating and served via mains drainage, water and electricity.

Total Area: 39.4 m<sup>2</sup> ... 424 ft<sup>2</sup>

All measurements are approximate and for display purposes only