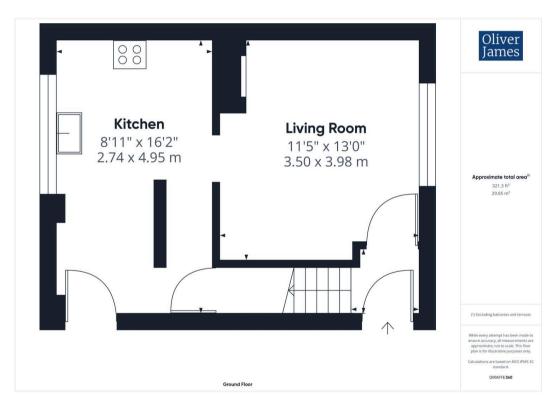

- End-of-terrace home.
- Two bedrooms.
- The Gross Internal Floor Area is approximately 699 sq.ft / 65 sq.metres.
- Recently refitted kitchen.
- A single garage located en-bloc.
- Good sized corner plot with side and rear garden.
- Plenty of development parking.
- A sought after development with lots of green, communal, space.
- The Property is sold with no forward chain.
- EPC: C.