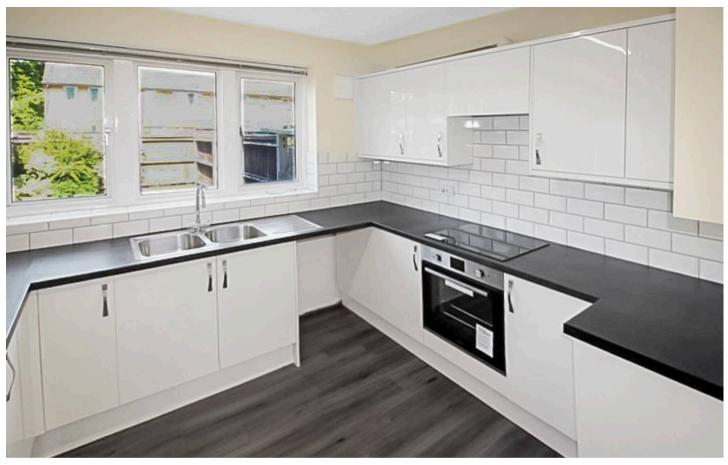

- End-of-terrace home.
- Two bedrooms.
- The Gross Internal Floor Area is approximately 699 sq.ft / 65 sq.metres.
- Recently refitted kitchen.
- A single garage located en-bloc.
- Good sized corner plot with side and rear garden.
- Plenty of development parking.
- A sought after development with lots of green, communal, space.
- The Property is sold with no forward chain.
- EPC: C.