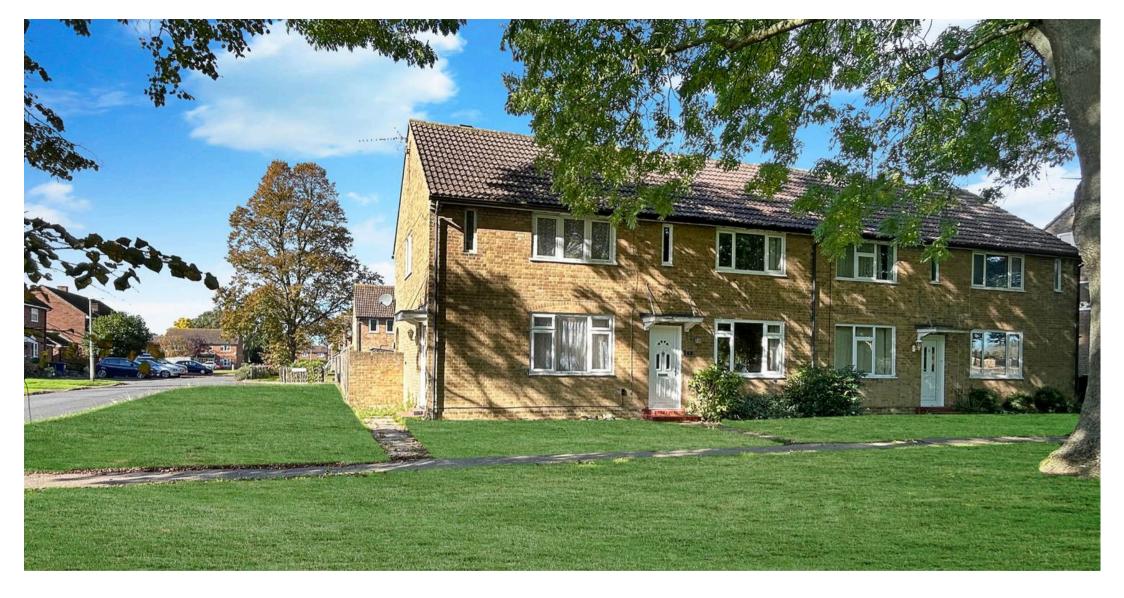

## 2 Blenheim Road

Ramsey, Huntingdon

Sited on a larger than average corner plot, overlooking a lovely communal green to the front with single garaging and no onward chain. Council Tax band: A

Tenure: Freehold

- End-of-terrace home.
- Two bedrooms.
- The Gross Internal Floor Area is approximately 699 sq.ft / 65 sq.metres.
- Recently refitted kitchen.
- A single garage located en-bloc.
- Good sized corner plot with side and rear garden.
- Plenty of development parking.
- A sought after development with lots of green, communal, space.
- The Property is sold with no forward chain.
- EPC: C.