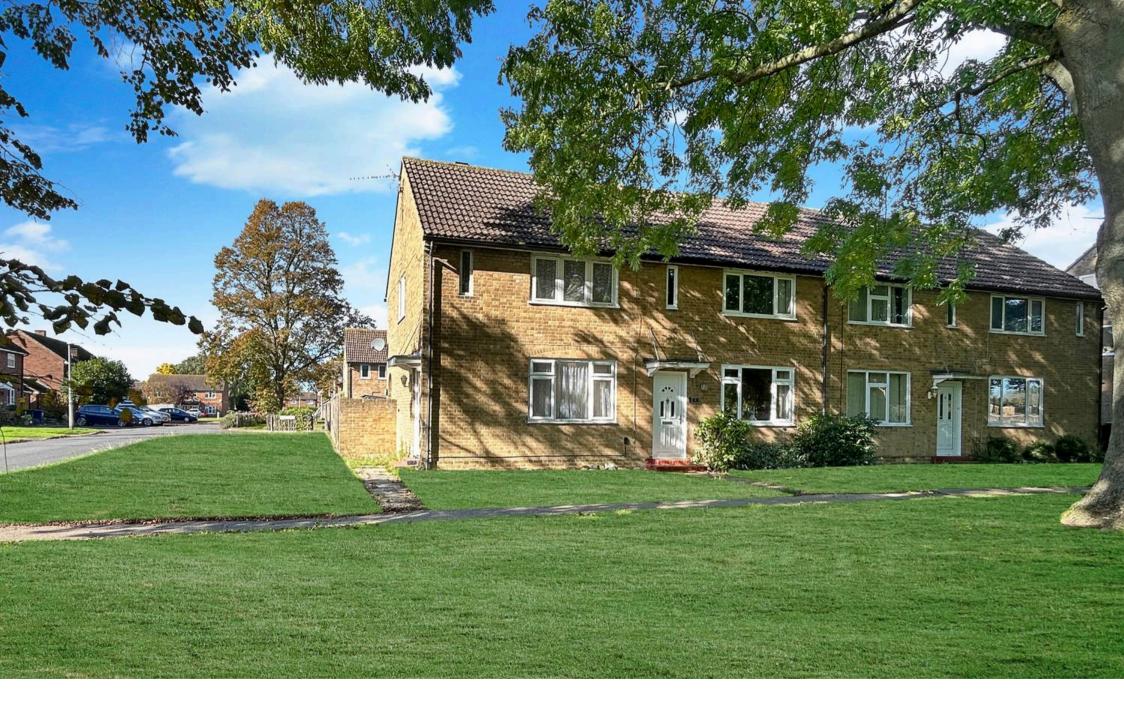

2 Blenheim Road, Ramsey In Excess of £190,000

## 2 Blenheim Road

Ramsey, Huntingdon

Sited on a larger than average corner plot, overlooking a lovely communal green to the front with single garaging and no onward chain. Council Tax band: A

Tenure: Freehold

- End-of-terrace home.
- Two bedrooms.
- The Gross Internal Floor Area is approximately 699 sq.ft / 65 sq.metres.
- Recently refitted kitchen.
- A single garage located en-bloc.
- Good sized corner plot with side and rear garden.
- Plenty of development parking.
- A sought after development with lots of green, communal, space.
- The Property is sold with no forward chain.
- EPC: C.