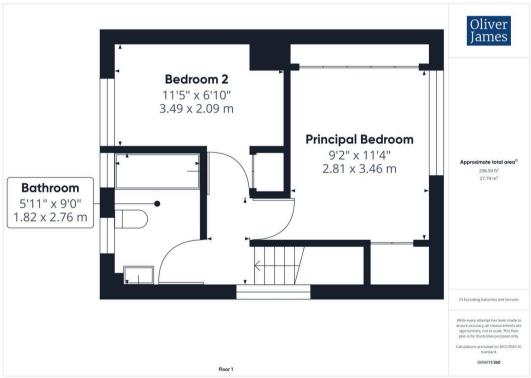

- End-of-terrace home.
- Two bedrooms.
- The Gross Internal Floor Area is approximately 699 sq.ft / 65 sq.metres.
- Recently refitted kitchen.
- A single garage located en-bloc.
- Good sized corner plot with side and rear garden.
- Plenty of development parking.
- A sought after development with lots of green, communal, space.
- The Property is sold with no forward chain.
- EPC: C.