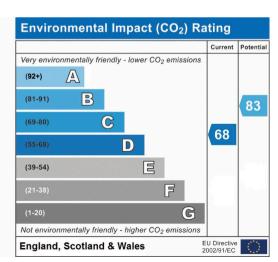

- End-of-terrace home.
- Two bedrooms.
- The Gross Internal Floor Area is approximately 699 sq.ft / 65 sq.metres.
- Recently refitted kitchen.
- A single garage located en-bloc.
- Good sized corner plot with side and rear garden.
- Plenty of development parking.
- A sought after development with lots of green, communal, space.
- The Property is sold with no forward chain.
- EPC: C.