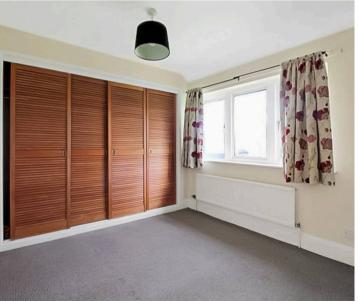

- End-of-terrace home.
- Two bedrooms.
- The Gross Internal Floor Area is approximately 699 sq.ft / 65 sq.metres.
- Recently refitted kitchen.
- A single garage located en-bloc.
- Good sized corner plot with side and rear garden.
- Plenty of development parking.
- A sought after development with lots of green, communal, space.
- The Property is sold with no forward chain.
- EPC: C.