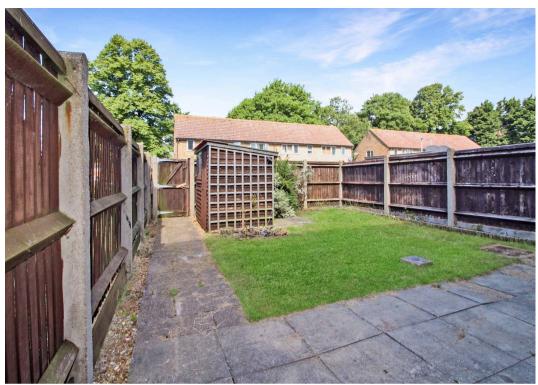

## 2 Blenheim Road

Ramsey, Huntingdon

Sited on a larger than average corner plot, overlooking a lovely communal green to the front with single garaging and no onward chain. Council Tax band: A

Tenure: Freehold

- End-of-terrace home.
- Two bedrooms.
- The Gross Internal Floor Area is approximately 699 sq.ft / 65 sq.metres.
- Recently refitted kitchen.
- A single garage located en-bloc.
- Good sized corner plot with side and rear garden.
- Plenty of development parking.
- A sought after development with lots of green, communal, space.
- The Property is sold with no forward chain.
- EPC: C.