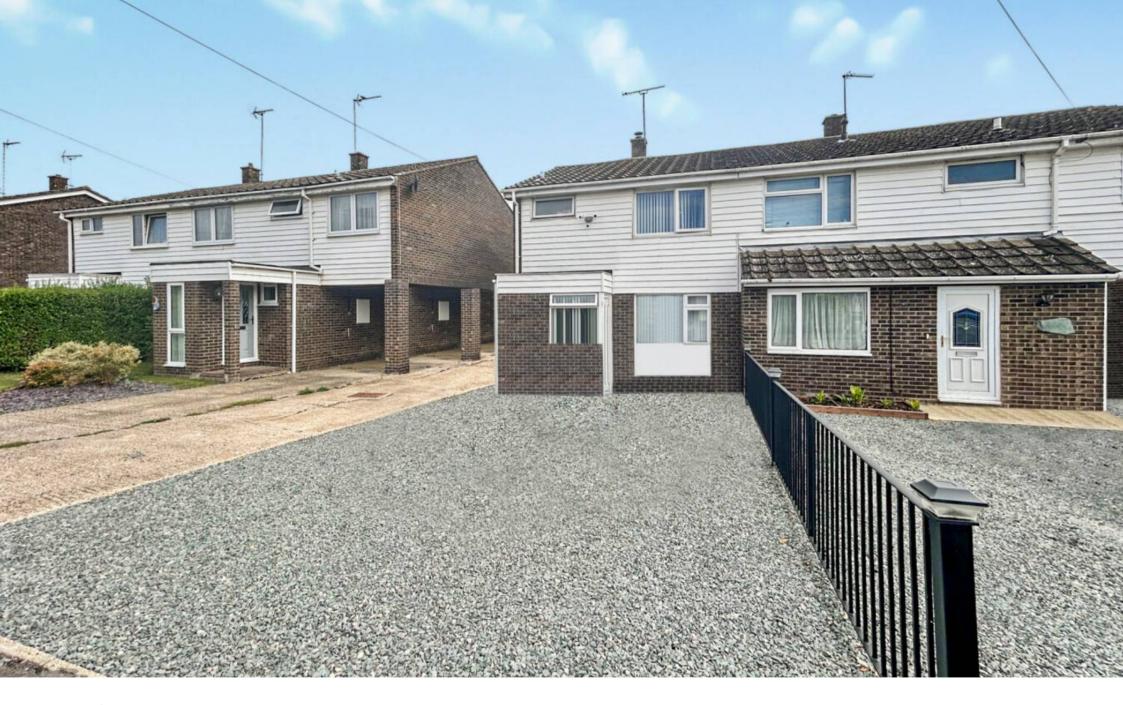

## 9 Ermine Way

Sawtry, Huntingdon

An extended, refurbished, home with approximately 100 ft rear garden and large timber workshop. Offered with no forward chain. Council Tax band: B

Tenure: Freehold

- A lovely refurbished semi-detached home.
- The Gross Internal Floor Area is approximately 1165 sq.ft / 108 sq.metres.
- Three bedrooms, two with bespoke fitted storage.
- A large garden measuring up to 98 ft in length.
- Large timber workshop in the garden.
- Stunning, extended, living room with two roof lights.
- Family bathroom and downstairs cloakroom.
- The Property is sold with no forward chain.
- Driveway parking for numerous vehicles.
- EPC: C.