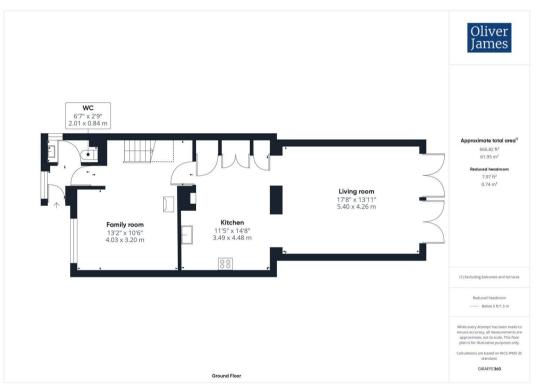

## 9 Ermine Way

Sawtry, Huntingdon

An extended, refurbished, home with approximately 100 ft rear garden and large timber workshop. Offered with no forward chain. Council Tax band: B

Tenure: Freehold

- A lovely refurbished semi-detached home.
- The Gross Internal Floor Area is approximately 1165 sq.ft / 108 sq.metres.
- Three bedrooms, two with bespoke fitted storage.
- A large garden measuring up to 98 ft in length.
- Large timber workshop in the garden.
- Stunning, extended, living room with two roof lights.
- Family bathroom and downstairs cloakroom.
- The Property is sold with no forward chain.
- Driveway parking for numerous vehicles.
- EPC: C.