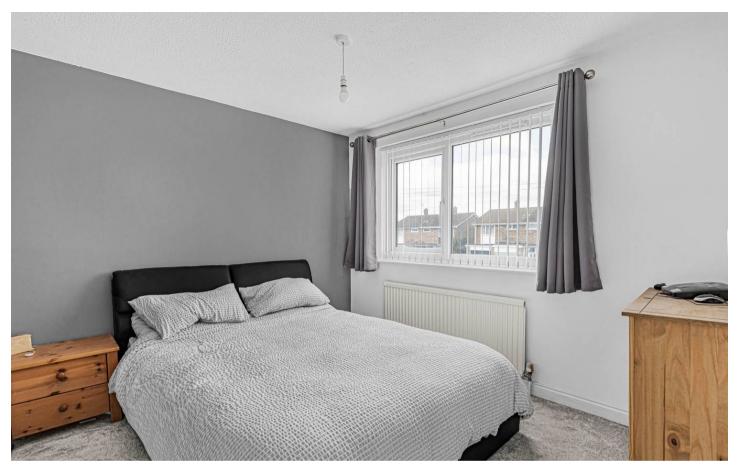

## 9 Ermine Way

Sawtry, Huntingdon

An extended, refurbished, home with approximately 100 ft rear garden and large timber workshop. Offered with no forward chain. Council Tax band: B

Tenure: Freehold

- A lovely refurbished semi-detached home.
- The Gross Internal Floor Area is approximately 1165 sq.ft / 108 sq.metres.
- Three bedrooms, two with bespoke fitted storage.
- A large garden measuring up to 98 ft in length.
- Large timber workshop in the garden.
- Stunning, extended, living room with two roof lights.
- Family bathroom and downstairs cloakroom.
- The Property is sold with no forward chain.
- Driveway parking for numerous vehicles.
- EPC: C.