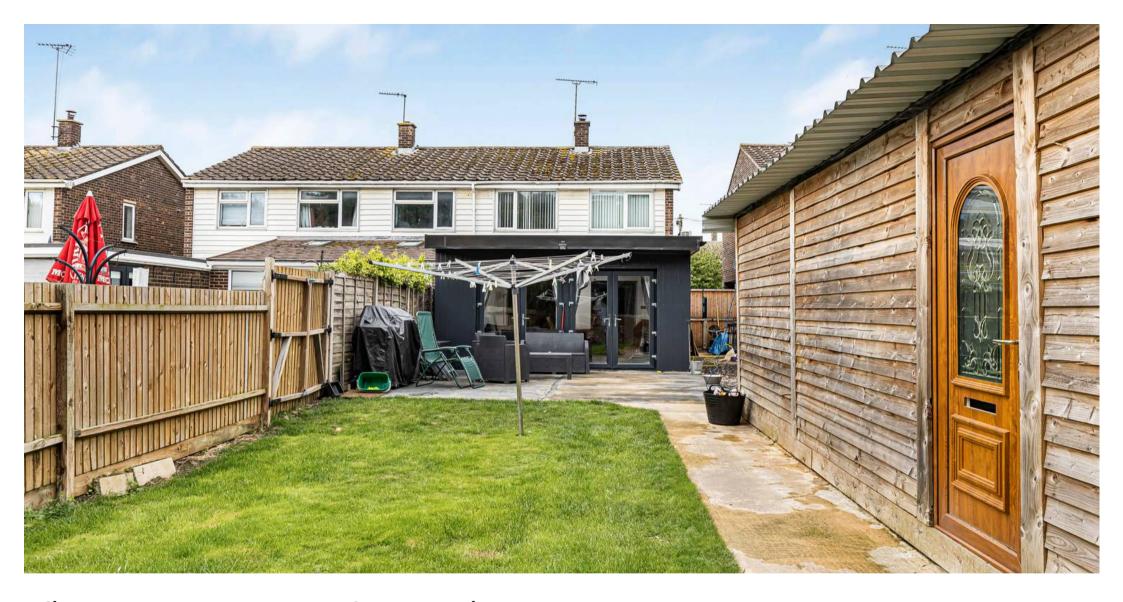

## 9 Ermine Way

Sawtry, Huntingdon

An extended, refurbished, home with approximately 100 ft rear garden and large timber workshop. Offered with no forward chain. Council Tax band: B

Tenure: Freehold

- A lovely refurbished semi-detached home.
- The Gross Internal Floor Area is approximately 1165 sq.ft / 108 sq.metres.
- Three bedrooms, two with bespoke fitted storage.
- A large garden measuring up to 98 ft in length.
- Large timber workshop in the garden.
- Stunning, extended, living room with two roof lights.
- Family bathroom and downstairs cloakroom.
- The Property is sold with no forward chain.
- Driveway parking for numerous vehicles.
- EPC: C.