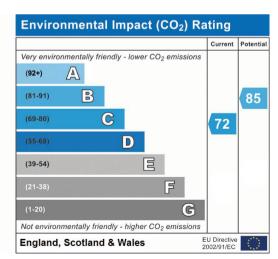

## 9 Ermine Way

Sawtry, Huntingdon

An extended, refurbished, home with approximately 100 ft rear garden and large timber workshop. Offered with no forward chain. Council Tax band: B

Tenure: Freehold

- A lovely refurbished semi-detached home.
- The Gross Internal Floor Area is approximately 1165 sq.ft / 108 sq.metres.
- Three bedrooms, two with bespoke fitted storage.
- A large garden measuring up to 98 ft in length.
- Large timber workshop in the garden.
- Stunning, extended, living room with two roof lights.
- Family bathroom and downstairs cloakroom.
- The Property is sold with no forward chain.
- Driveway parking for numerous vehicles.
- EPC: C.