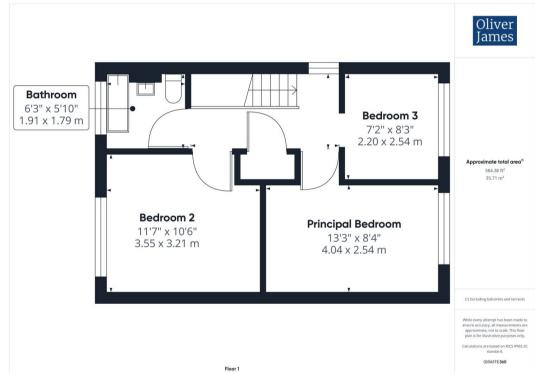

## 9 Ermine Way

Sawtry, Huntingdon

An extended, refurbished, home with approximately 100 ft rear garden and large timber workshop. Offered with no forward chain. Council Tax band: B

Tenure: Freehold

- A lovely refurbished semi-detached home.
- The Gross Internal Floor Area is approximately 1165 sq.ft / 108 sq.metres.
- Three bedrooms, two with bespoke fitted storage.
- A large garden measuring up to 98 ft in length.
- Large timber workshop in the garden.
- Stunning, extended, living room with two roof lights.
- Family bathroom and downstairs cloakroom.
- The Property is sold with no forward chain.
- Driveway parking for numerous vehicles.
- EPC: C.