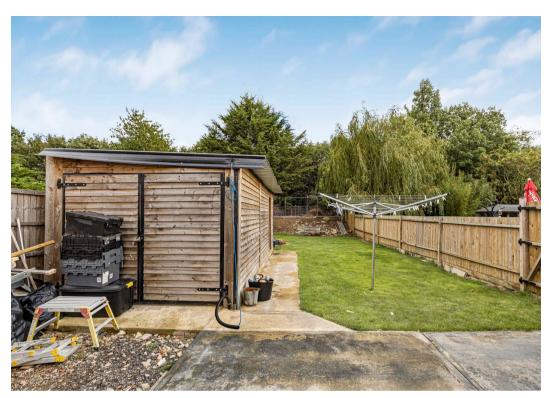

## 9 Ermine Way

Sawtry, Huntingdon

An extended, refurbished, home with approximately 100 ft rear garden and large timber workshop. Offered with no forward chain. Council Tax band: B

Tenure: Freehold

- A lovely refurbished semi-detached home.
- The Gross Internal Floor Area is approximately 1165 sq.ft / 108 sq.metres.
- Three bedrooms, two with bespoke fitted storage.
- A large garden measuring up to 98 ft in length.
- Large timber workshop in the garden.
- Stunning, extended, living room with two roof lights.
- Family bathroom and downstairs cloakroom.
- The Property is sold with no forward chain.
- Driveway parking for numerous vehicles.
- EPC: C.