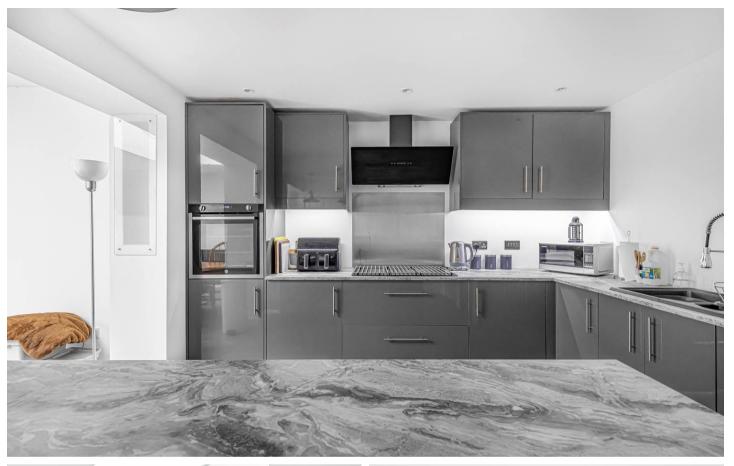

## 9 Ermine Way

Sawtry, Huntingdon

An extended, refurbished, home with approximately 100 ft rear garden and large timber workshop. Offered with no forward chain. Council Tax band: B

Tenure: Freehold

- A lovely refurbished semi-detached home.
- The Gross Internal Floor Area is approximately 1165 sq.ft / 108 sq.metres.
- Three bedrooms, two with bespoke fitted storage.
- A large garden measuring up to 98 ft in length.
- Large timber workshop in the garden.
- Stunning, extended, living room with two roof lights.
- Family bathroom and downstairs cloakroom.
- The Property is sold with no forward chain.
- Driveway parking for numerous vehicles.
- EPC: C.