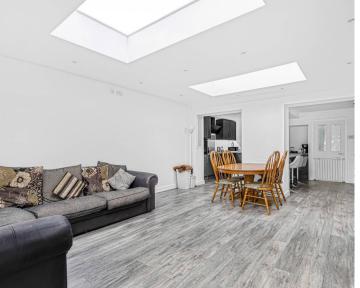

## 9 Ermine Way

Sawtry, Huntingdon

An extended, refurbished, home with approximately 100 ft rear garden and large timber workshop. Offered with no forward chain. Council Tax band: B

Tenure: Freehold

- A lovely refurbished semi-detached home.
- The Gross Internal Floor Area is approximately 1165 sq.ft / 108 sq.metres.
- Three bedrooms, two with bespoke fitted storage.
- A large garden measuring up to 98 ft in length.
- Large timber workshop in the garden.
- Stunning, extended, living room with two roof lights.
- Family bathroom and downstairs cloakroom.
- The Property is sold with no forward chain.
- Driveway parking for numerous vehicles.
- EPC: C.