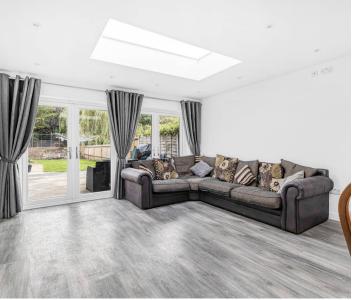

## 9 Ermine Way

Sawtry, Huntingdon

An extended, refurbished, home with approximately 100 ft rear garden and large timber workshop. Offered with no forward chain. Council Tax band: B

Tenure: Freehold

- A lovely refurbished semi-detached home.
- The Gross Internal Floor Area is approximately 1165 sq.ft / 108 sq.metres.
- Three bedrooms, two with bespoke fitted storage.
- A large garden measuring up to 98 ft in length.
- Large timber workshop in the garden.
- Stunning, extended, living room with two roof lights.
- Family bathroom and downstairs cloakroom.
- The Property is sold with no forward chain.
- Driveway parking for numerous vehicles.
- EPC: C.