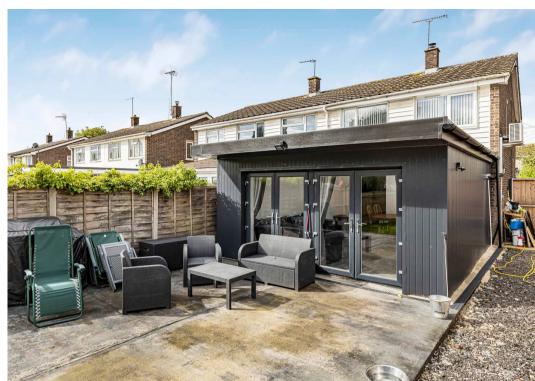

## 9 Ermine Way

Sawtry, Huntingdon

An extended, refurbished, home with approximately 100 ft rear garden and large timber workshop. Offered with no forward chain. Council Tax band: B

Tenure: Freehold

- A lovely refurbished semi-detached home.
- The Gross Internal Floor Area is approximately 1165 sq.ft / 108 sq.metres.
- Three bedrooms, two with bespoke fitted storage.
- A large garden measuring up to 98 ft in length.
- Large timber workshop in the garden.
- Stunning, extended, living room with two roof lights.
- Family bathroom and downstairs cloakroom.
- The Property is sold with no forward chain.
- Driveway parking for numerous vehicles.
- EPC: C.