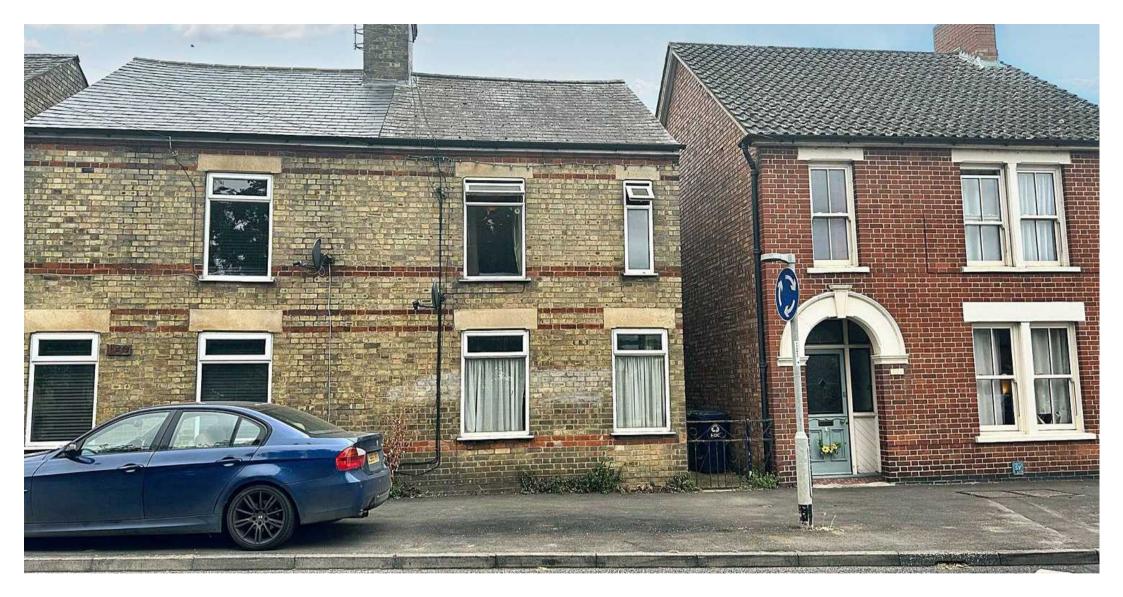

## Ramsey, Huntingdon

An extended period home of 1270 sq.ft / 118 sq.metres requiring modernisation, sited in a central location with no forward chain. Council Tax band: A

Tenure: Freehold

- Deceptively spacious semi-detached home.
- Three double bedrooms.
- A Gross Internal Floor Area of approximately 1270 sq.ft/ 118 sq.metres.
- Sited on the Great Whyte in Ramsey with all great local amenities within walking distance.
- Requiring modernisation.
- Potential for capital growth or rental investment.
- A south / west facing rear garden.
- 25 minute drive to Huntingdon / 30 minute drive to Peterborough.
- The Property is sold with no forward chain.
- EPC: TBC.