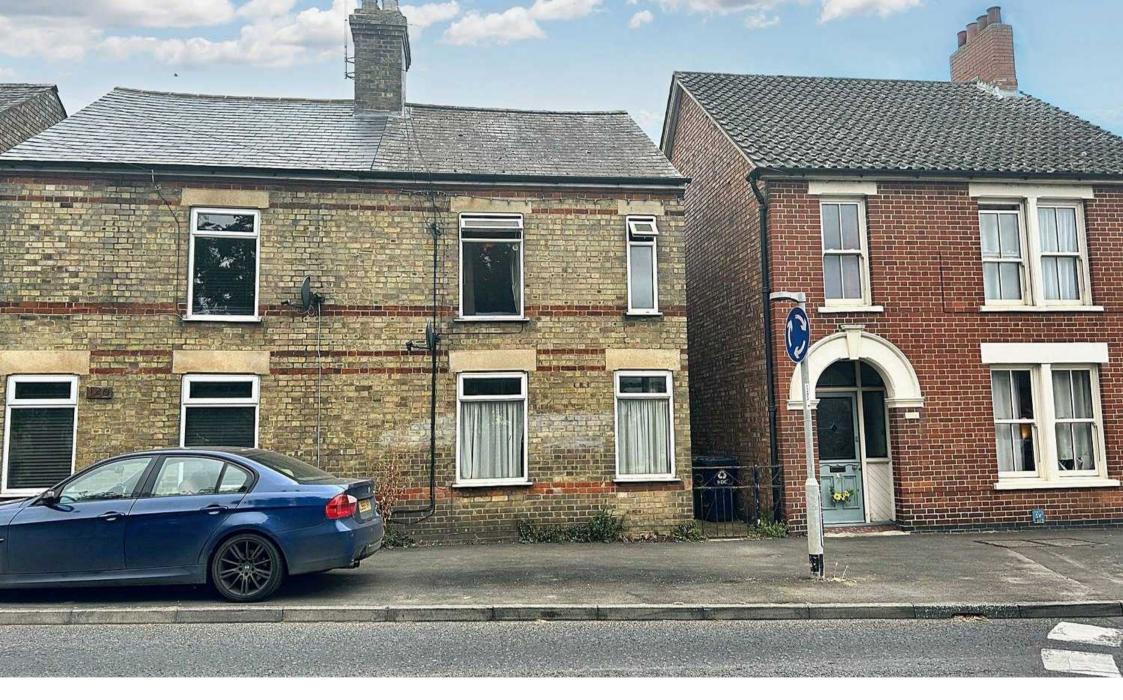

## Ramsey, Huntingdon

An extended period home of 1270 sq.ft / 118 sq.metres requiring modernisation, sited in a central location with no forward chain. Council Tax band: A

Tenure: Freehold

- Deceptively spacious semi-detached home.
- Three double bedrooms.
- A Gross Internal Floor Area of approximately 1270 sq.ft/ 118 sq.metres.
- Sited on the Great Whyte in Ramsey with all great local amenities within walking distance.
- Requiring modernisation.
- Potential for capital growth or rental investment.
- A south / west facing rear garden.
- 25 minute drive to Huntingdon / 30 minute drive to Peterborough.
- The Property is sold with no forward chain.
- EPC: TBC.