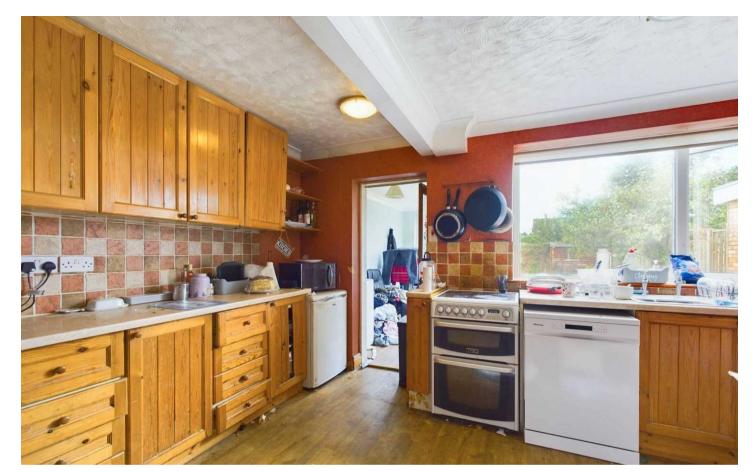

## Ramsey, Huntingdon

An extended period home of 1270 sq.ft / 118 sq.metres requiring modernisation, sited in a central location with no forward chain. Council Tax band: A

Tenure: Freehold

- Deceptively spacious semi-detached home.
- Three double bedrooms.
- A Gross Internal Floor Area of approximately 1270 sq.ft/ 118 sq.metres.
- Sited on the Great Whyte in Ramsey with all great local amenities within walking distance.
- Requiring modernisation.
- Potential for capital growth or rental investment.
- A south / west facing rear garden.
- 25 minute drive to Huntingdon / 30 minute drive to Peterborough.
- The Property is sold with no forward chain.
- EPC: TBC.