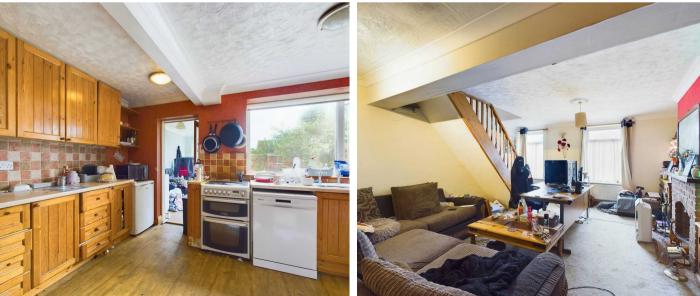

## Ramsey, Huntingdon

An extended period home of 1270 sq.ft / 118 sq.metres requiring modernisation, sited in a central location with no forward chain. Council Tax band: A

Tenure: Freehold

- Deceptively spacious semi-detached home.
- Three double bedrooms.
- A Gross Internal Floor Area of approximately 1270 sq.ft/ 118 sq.metres.
- Sited on the Great Whyte in Ramsey with all great local amenities within walking distance.
- Requiring modernisation.
- Potential for capital growth or rental investment.
- A south / west facing rear garden.
- 25 minute drive to Huntingdon / 30 minute drive to Peterborough.
- The Property is sold with no forward chain.
- EPC: TBC.