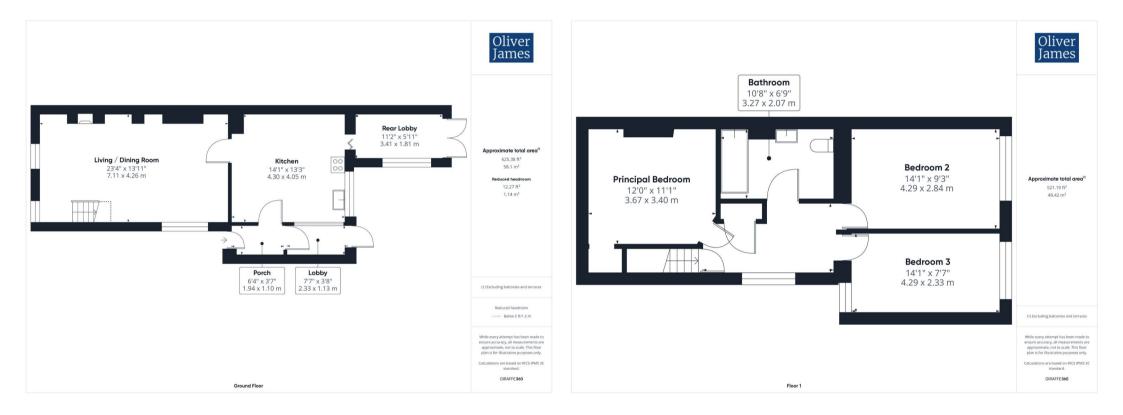

## Ramsey, Huntingdon

An extended period home of 1270 sq.ft / 118 sq.metres requiring modernisation, sited in a central location with no forward chain. Council Tax band: A

Tenure: Freehold

- Deceptively spacious semi-detached home.
- Three double bedrooms.
- A Gross Internal Floor Area of approximately 1270 sq.ft/ 118 sq.metres.
- Sited on the Great Whyte in Ramsey with all great local amenities within walking distance.
- Requiring modernisation.
- Potential for capital growth or rental investment.
- A south / west facing rear garden.
- 25 minute drive to Huntingdon / 30 minute drive to Peterborough.
- The Property is sold with no forward chain.
- EPC: TBC.