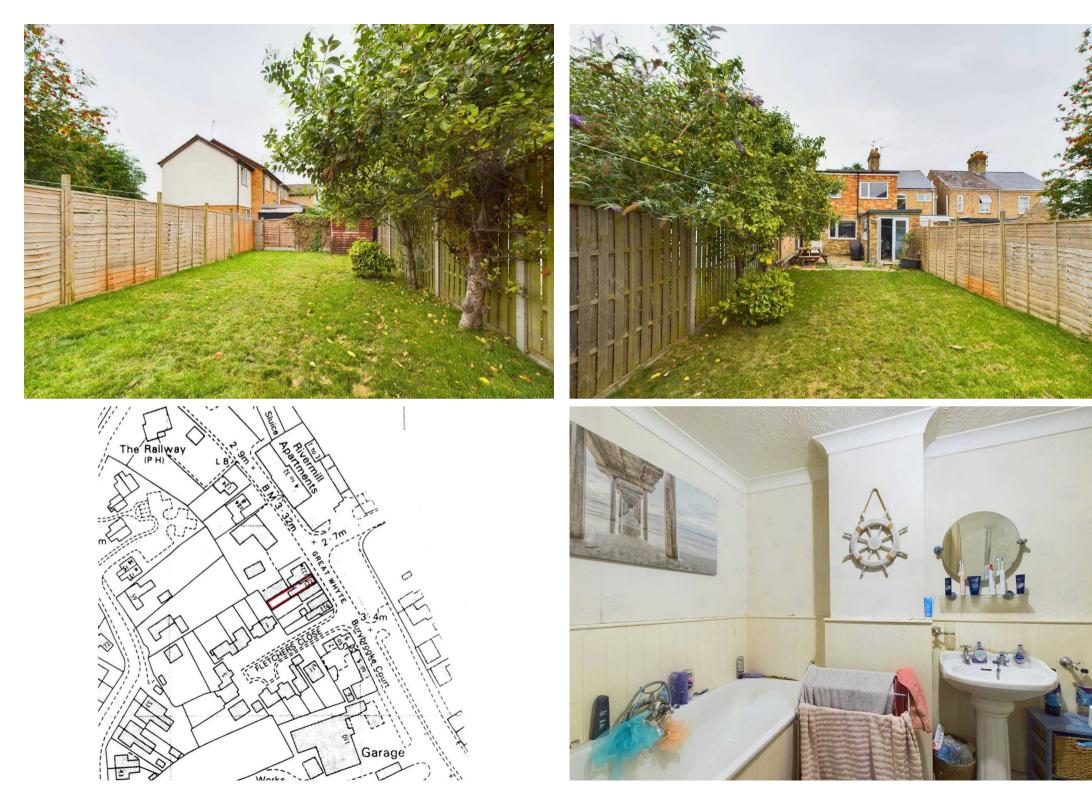

## Ramsey, Huntingdon

An extended period home of 1270 sq.ft / 118 sq.metres requiring modernisation, sited in a central location with no forward chain. Council Tax band: A

Tenure: Freehold

- Deceptively spacious semi-detached home.
- Three double bedrooms.
- A Gross Internal Floor Area of approximately 1270 sq.ft/ 118 sq.metres.
- Sited on the Great Whyte in Ramsey with all great local amenities within walking distance.
- Requiring modernisation.
- Potential for capital growth or rental investment.
- A south / west facing rear garden.
- 25 minute drive to Huntingdon / 30 minute drive to Peterborough.
- The Property is sold with no forward chain.
- EPC: TBC.