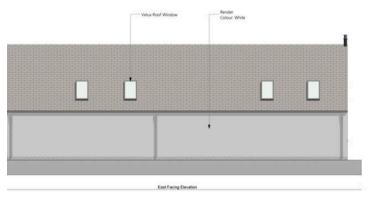

#### PLANNING PERMISSION

20/00272/REM | Application for approval of reserved matters for 16/01106/OUT relating to access, appearance, landscaping, layout and scale for a single dwelling | Land At And Including 36 Breach Road Grafham granted by Huntingdonshire District Council on Fri 22 May 2020 allows the erection of a detached single storey dwelling. This decision along with preliminary scheme drawings may be viewed at the office of the sole Agent.