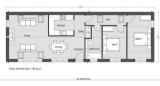

### Huntingdon

A residential development site benefiting from full planning permission for a detached, single storey dwelling of 925 sq/ft / 86 sq/metres on a plot extending to 0.51 acres with countryside views

Council Tax band: TBD

- The Prospective Property has a Gross Internal Floor Area of 925 sq/ft / 86 sq/metres.
- Residential Development Site.
- Offered with No Forward Chain.
- A Site Area of 0.206 Ha (0.51 Acres)
- Detailed Reserved Matters Approval for a Detached Bungalow.
- Indicative Gross Development Value Available on Request.
- Sought After Location with Good Access to the A1/A14 Road Network.
- Please call 01480 458762 for a Viewing.
- Ideal Self Build Opportunity.
- Panoramic Open Countryside Views.

ight of access zone for No 36 Breach Road

CONVEYANCE PLAN scale 1-500 A3 size

A residential development site benefiting from full planning permission for a detached, single storey dwelling of 925 sq/ft / 86 sq/metres on a plot extending to 0.51 acres with countryside views. An ideal self build or development opportunity.