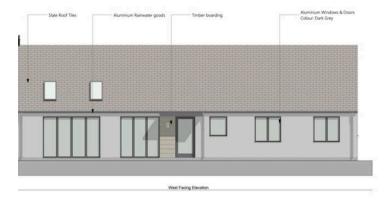

#### PLANNING PERMISSION

20/00272/REM | Application for approval of reserved matters for 16/01106/OUT relating to access, appearance, landscaping, layout and scale for a single dwelling | Land At And Including 36 Breach Road Grafham granted by Huntingdonshire District Council on Fri 22 May 2020 allows the erection of a detached single storey dwelling. This decision along with preliminary scheme drawings may be viewed at the office of the sole Agent.