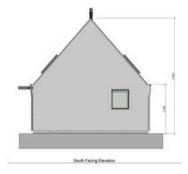

#### PLANNING PERMISSION

20/00272/REM | Application for approval of reserved matters for 16/01106/OUT relating to access, appearance, landscaping, layout and scale for a single dwelling | Land At And Including 36 Breach Road Grafham granted by Huntingdonshire District Council on Fri 22 May 2020 allows the erection of a detached single storey dwelling. This decision along with preliminary scheme drawings may be viewed at the office of the sole Agent.