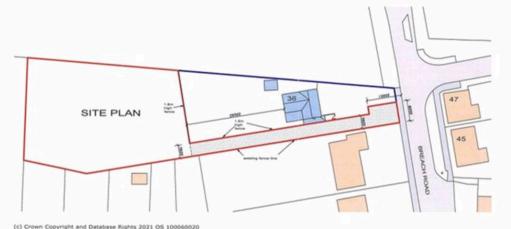

ight of access zone for No 36 Breach Road

CONVEYANCE PLAN scale 1-500 A3 size

A residential development site benefiting from full planning permission for a detached, single storey dwelling of 925 sq/ft / 86 sq/metres on a plot extending to 0.51 acres with countryside views. An ideal self build or development opportunity.

#### THE PLOT

The development opportunity is located to the rear of the existing property 36 Breach Road. The access to be shared with 36 Breach Road with access to the Plot being provided by the demolition of the existing garage.

#### PLANNING PERMISSION

20/00272/REM | Application for approval of reserved matters for 16/01106/OUT relating to access, appearance, landscaping, layout and scale for a single dwelling | Land At And Including 36 Breach Road Grafham granted by Huntingdonshire District Council on Fri 22 May 2020 allows the erection of a detached single storey dwelling. This decision along with preliminary scheme drawings may be viewed at the office of the sole Agent.