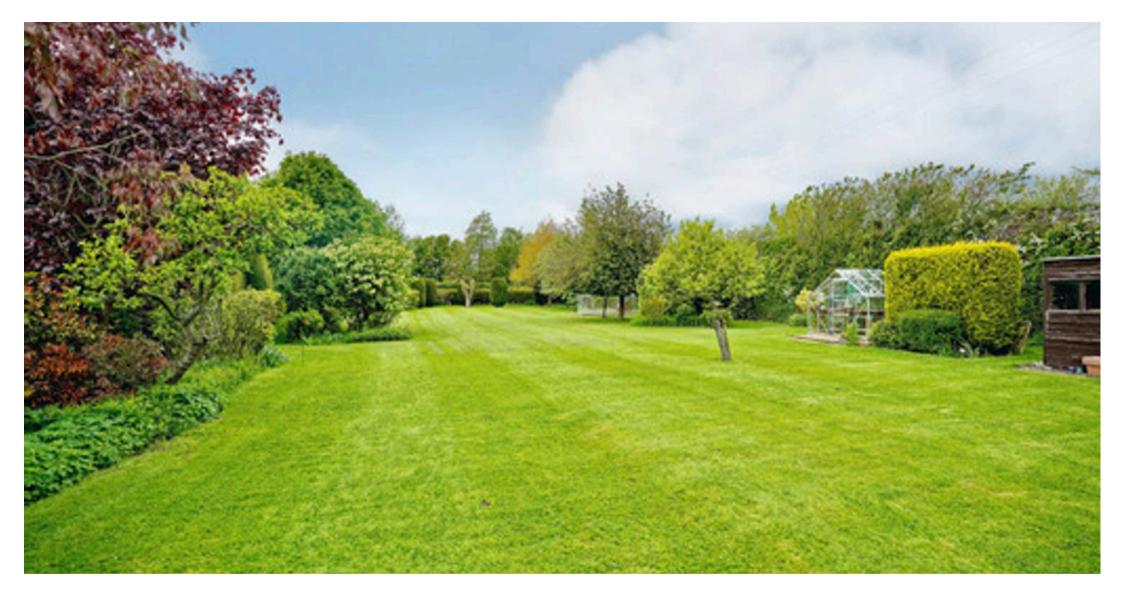

### Huntingdon

A residential development site benefiting from full planning permission for a detached, single storey dwelling of 925 sq/ft / 86 sq/metres on a plot extending to 0.51 acres with countryside views

Council Tax band: TBD

- The Prospective Property has a Gross Internal Floor Area of 925 sq/ft / 86 sq/metres.
- Residential Development Site.
- Offered with No Forward Chain.
- A Site Area of 0.206 Ha (0.51 Acres)
- Detailed Reserved Matters Approval for a Detached Bungalow.
- Indicative Gross Development Value Available on Request.
- Sought After Location with Good Access to the A1/A14 Road Network.
- Please call 01480 458762 for a Viewing.
- Ideal Self Build Opportunity.
- Panoramic Open Countryside Views.