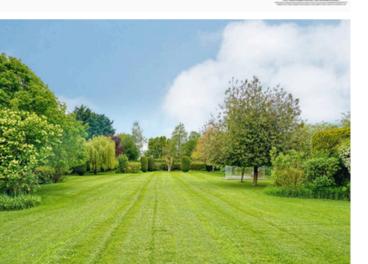

### Huntingdon

A residential development site benefiting from full planning permission for a detached, single storey dwelling of 925 sq/ft / 86 sq/metres on a plot extending to 0.51 acres with countryside views

Council Tax band: TBD

- The Prospective Property has a Gross Internal Floor Area of 925 sq/ft / 86 sq/metres.
- Residential Development Site.
- Offered with No Forward Chain.
- A Site Area of 0.206 Ha (0.51 Acres)
- Detailed Reserved Matters Approval for a Detached Bungalow.
- Indicative Gross Development Value Available on Request.
- Sought After Location with Good Access to the A1/A14 Road Network.
- Please call 01480 458762 for a Viewing.
- Ideal Self Build Opportunity.
- Panoramic Open Countryside Views.