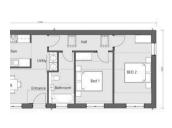

### Huntingdon

A residential development site benefiting from full planning permission for a detached, single storey dwelling of 925 sq/ft / 86 sq/metres on a plot extending to 0.51 acres with countryside views

Council Tax band: TBD

- The Prospective Property has a Gross Internal Floor Area of 925 sq/ft / 86 sq/metres.
- Residential Development Site.
- Offered with No Forward Chain.
- A Site Area of 0.206 Ha (0.51 Acres)
- Detailed Reserved Matters Approval for a Detached Bungalow.
- Indicative Gross Development Value Available on Request.
- Sought After Location with Good Access to the A1/A14 Road Network.
- Please call 01480 458762 for a Viewing.
- Ideal Self Build Opportunity.
- Panoramic Open Countryside Views.

ight of access zone for No 36 Breach Road

CONVEYANCE PLAN scale 1-500 A3 size

A residential development site benefiting from full planning permission for a detached, single storey dwelling of 925 sq/ft / 86 sq/metres on a plot extending to 0.51 acres with countryside views. An ideal self build or development opportunity.