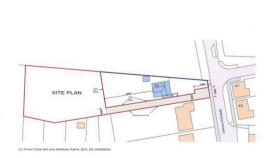

ight of access zone for No 36 Breach Road

CONVEYANCE PLAN scale 1-500 A3 size

A residential development site benefiting from full planning permission for a detached, single storey dwelling of 925 sq/ft / 86 sq/metres on a plot extending to 0.51 acres with countryside views. An ideal self build or development opportunity.

#### THE PLOT

The development opportunity is located to the rear of the existing property 36 Breach Road. The access to be shared with 36 Breach Road with access to the Plot being provided by the demolition of the existing garage.