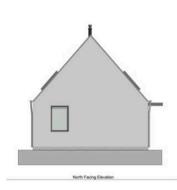

### Huntingdon

A residential development site benefiting from full planning permission for a detached, single storey dwelling of 925 sq/ft / 86 sq/metres on a plot extending to 0.51 acres with countryside views

ight of access zone for No 36 Breach Road

CONVEYANCE PLAN scale 1-500 A3 size

A residential development site benefiting from full planning permission for a detached, single storey dwelling of 925 sq/ft / 86 sq/metres on a plot extending to 0.51 acres with countryside views. An ideal self build or development opportunity.