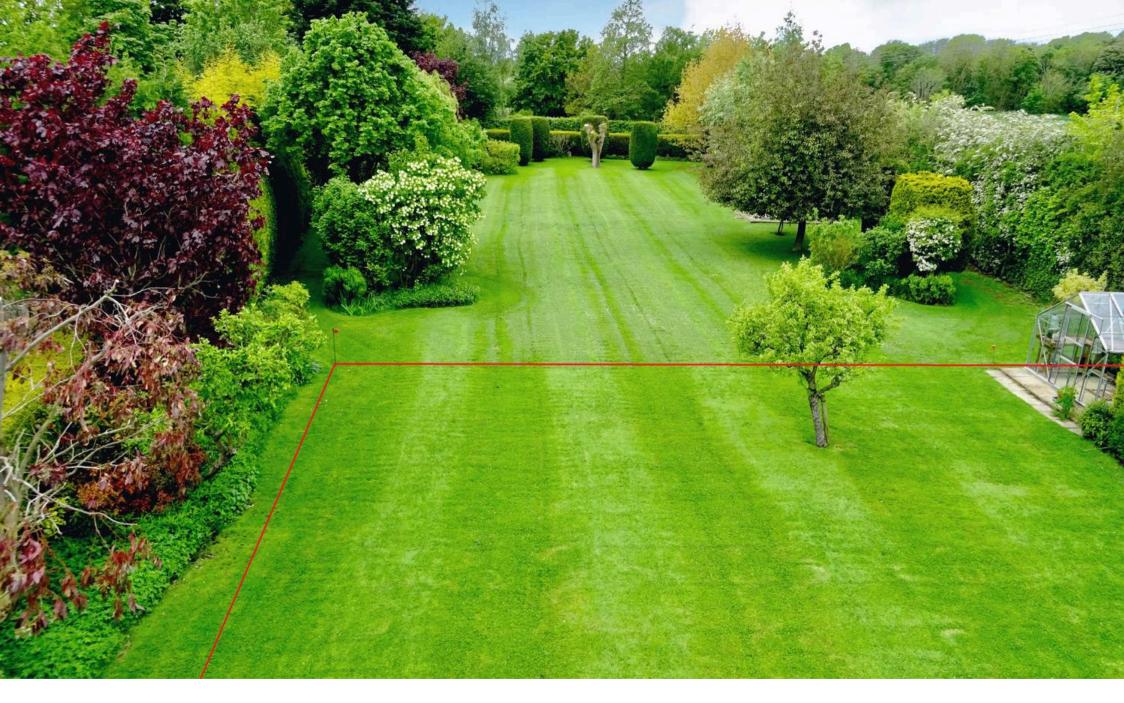

### Huntingdon

A residential development site benefiting from full planning permission for a detached, single storey dwelling of 925 sq/ft / 86 sq/metres on a plot extending to 0.51 acres with countryside views

Council Tax band: TBD

- The Prospective Property has a Gross Internal Floor Area of 925 sq/ft / 86 sq/metres.
- Residential Development Site.
- Offered with No Forward Chain.
- A Site Area of 0.206 Ha (0.51 Acres)
- Detailed Reserved Matters Approval for a Detached Bungalow.
- Indicative Gross Development Value Available on Request.
- Sought After Location with Good Access to the A1/A14 Road Network.
- Please call 01480 458762 for a Viewing.
- Ideal Self Build Opportunity.
- Panoramic Open Countryside Views.

#### THE PLOT

The development opportunity is located to the rear of the existing property 36 Breach Road. The access to be shared with 36 Breach Road with access to the Plot being provided by the demolition of the existing garage.