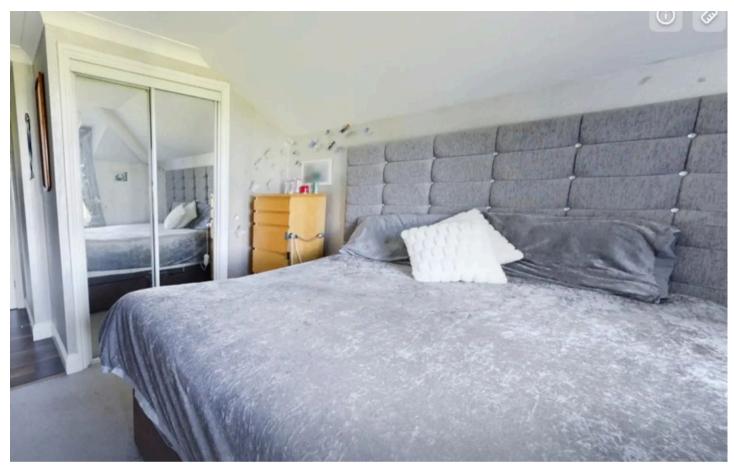

## Great Stukeley, Huntingdon

An elegant top floor apartment with beautifully presented accommodation, allocated parking and panoramic countryside views. No chain. Council Tax band: B

Tenure: Leasehold

- Top floor apartment in a prestigious development.
- Two double bedrooms.
- The Gross Internal Floor Area is approximately 721 sq.ft. / 67 sq.metres.
- Beautifully modern kitchen with integrated appliances.
- Allocated parking space.
- External brick built storage shed.
- Lovely well manicured communal grounds.
- Spacious living room with bespoke storage and TV cabinet.
- Amazing countryside views yet just 5 minutes drive to Huntingdon and the Train Station.
- EPC: C.