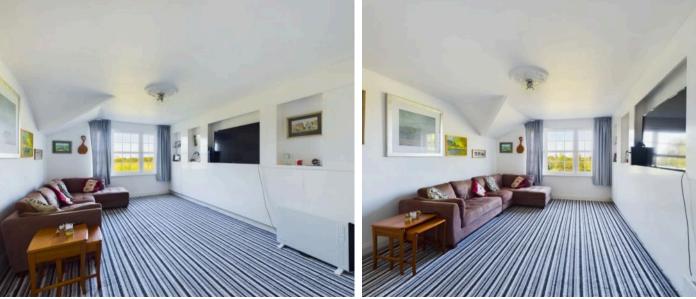

## Great Stukeley, Huntingdon

An elegant top floor apartment with beautifully presented accommodation, allocated parking and panoramic countryside views. No chain. Council Tax band: B

Tenure: Leasehold

- Top floor apartment in a prestigious development.
- Two double bedrooms.
- The Gross Internal Floor Area is approximately 721 sq.ft. / 67 sq.metres.
- Beautifully modern kitchen with integrated appliances.
- Allocated parking space.
- External brick built storage shed.
- Lovely well manicured communal grounds.
- Spacious living room with bespoke storage and TV cabinet.
- Amazing countryside views yet just 5 minutes drive to Huntingdon and the Train Station.
- EPC: C.