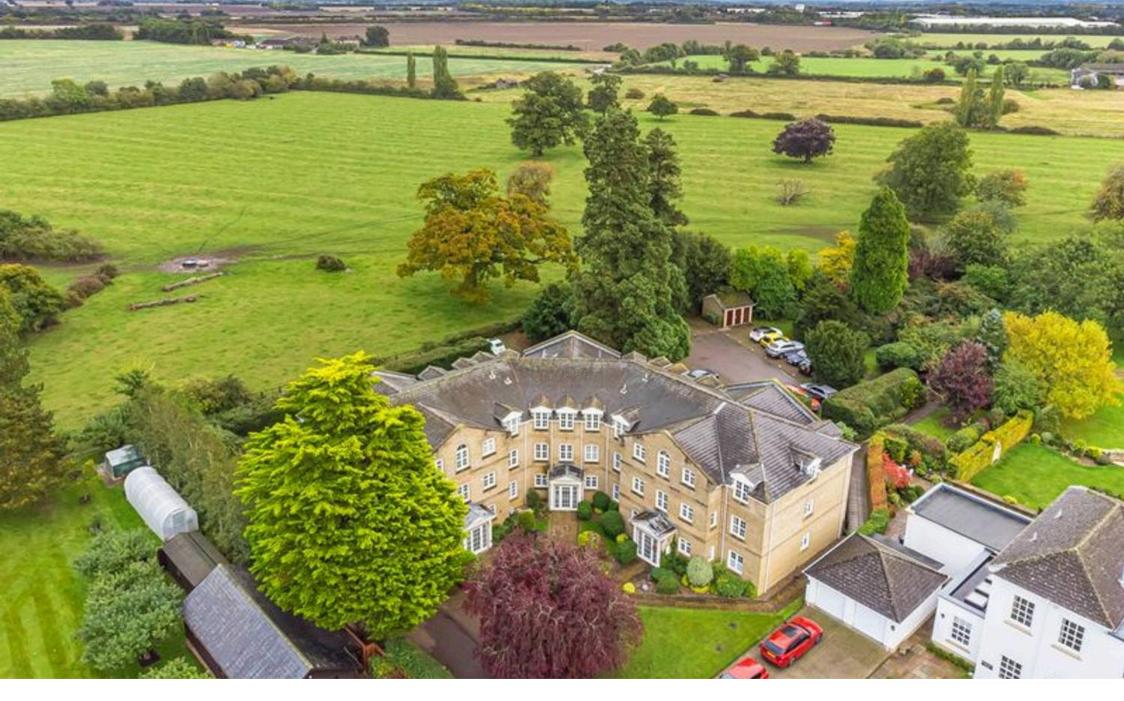

## Great Stukeley, Huntingdon

An elegant top floor apartment with beautifully presented accommodation, allocated parking and panoramic countryside views. No chain. Council Tax band: B

Tenure: Leasehold

- Top floor apartment in a prestigious development.
- Two double bedrooms.
- The Gross Internal Floor Area is approximately 721 sq.ft. / 67 sq.metres.
- Beautifully modern kitchen with integrated appliances.
- Allocated parking space.
- External brick built storage shed.
- Lovely well manicured communal grounds.
- Spacious living room with bespoke storage and TV cabinet.
- Amazing countryside views yet just 5 minutes drive to Huntingdon and the Train Station.
- EPC: C.