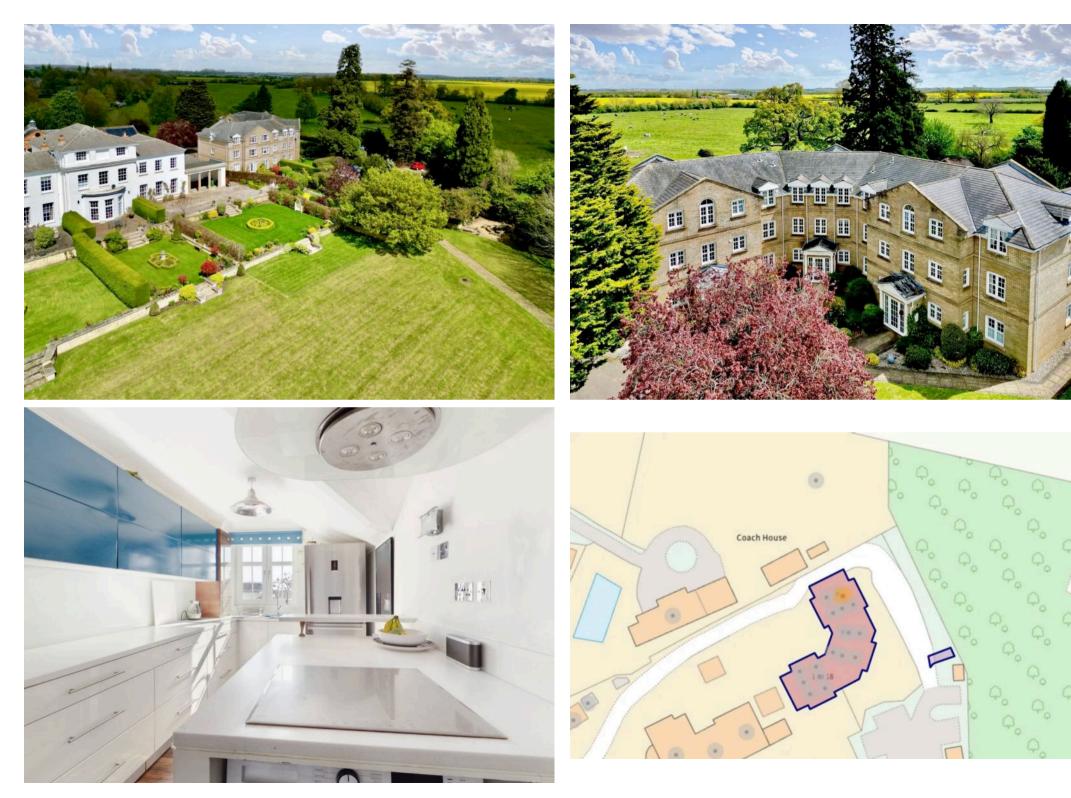

## Great Stukeley, Huntingdon

An elegant top floor apartment with beautifully presented accommodation, allocated parking and panoramic countryside views. No chain. Council Tax band: B

Tenure: Leasehold

- Top floor apartment in a prestigious development.
- Two double bedrooms.
- The Gross Internal Floor Area is approximately 721 sq.ft. / 67 sq.metres.
- Beautifully modern kitchen with integrated appliances.
- Allocated parking space.
- External brick built storage shed.
- Lovely well manicured communal grounds.
- Spacious living room with bespoke storage and TV cabinet.
- Amazing countryside views yet just 5 minutes drive to Huntingdon and the Train Station.
- EPC: C.