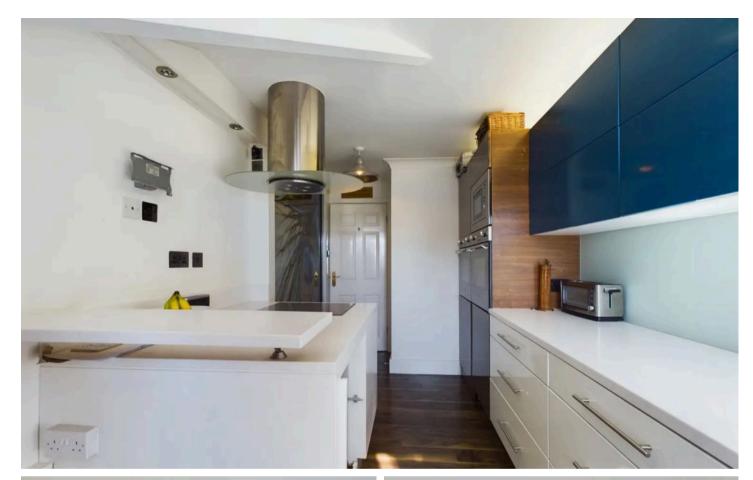

## Great Stukeley, Huntingdon

An elegant top floor apartment with beautifully presented accommodation, allocated parking and panoramic countryside views. No chain. Council Tax band: B

Tenure: Leasehold

- Top floor apartment in a prestigious development.
- Two double bedrooms.
- The Gross Internal Floor Area is approximately 721 sq.ft. / 67 sq.metres.
- Beautifully modern kitchen with integrated appliances.
- Allocated parking space.
- External brick built storage shed.
- Lovely well manicured communal grounds.
- Spacious living room with bespoke storage and TV cabinet.
- Amazing countryside views yet just 5 minutes drive to Huntingdon and the Train Station.
- EPC: C.