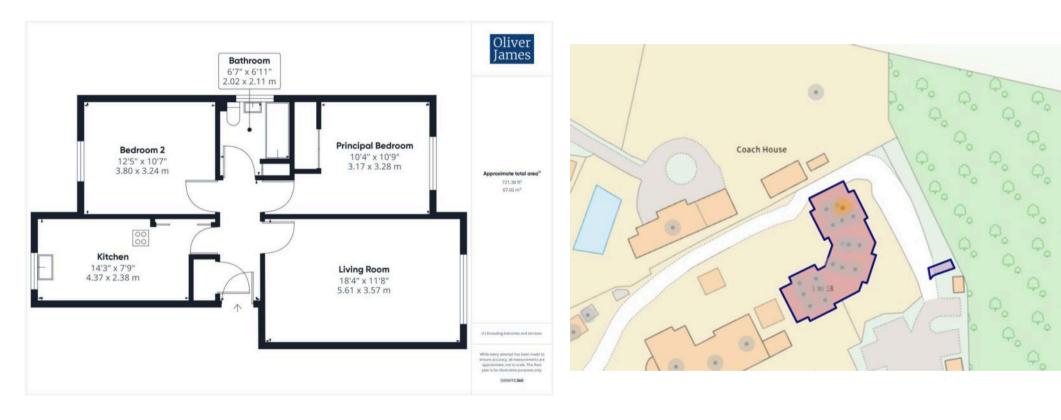

## Great Stukeley, Huntingdon

An elegant top floor apartment with beautifully presented accommodation, allocated parking and panoramic countryside views. No chain. Council Tax band: B

Tenure: Leasehold

- Top floor apartment in a prestigious development.
- Two double bedrooms.
- The Gross Internal Floor Area is approximately 721 sq.ft. / 67 sq.metres.
- Beautifully modern kitchen with integrated appliances.
- Allocated parking space.
- External brick built storage shed.
- Lovely well manicured communal grounds.
- Spacious living room with bespoke storage and TV cabinet.
- Amazing countryside views yet just 5 minutes drive to Huntingdon and the Train Station.
- EPC: C.