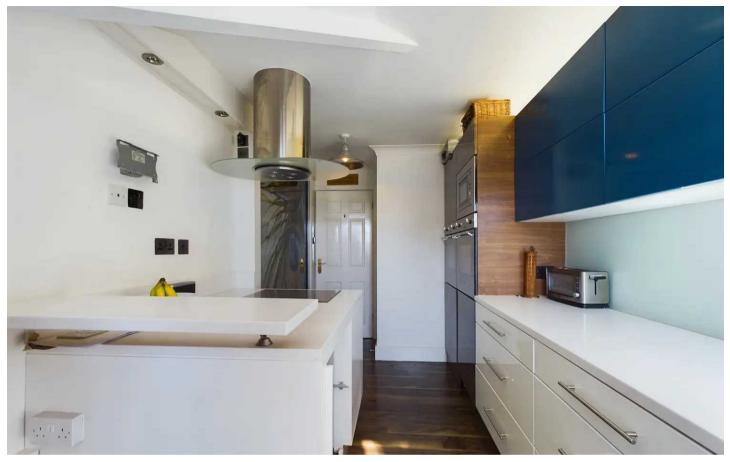

Tenure: Leasehold

- Top floor apartment in a prestigious development.
- Two double bedrooms.
- The Gross Internal Floor Area is approximately 721 sq.ft. / 67 sq.metres.
- Beautifully modern kitchen with integrated appliances.
- Allocated parking space.
- External brick built storage shed.
- Lovely well manicured communal grounds.
- Spacious living room with bespoke storage and TV cabinet.
- Amazing countryside views yet just 5 minutes drive to Huntingdon and the Train Station.
- EPC: C.