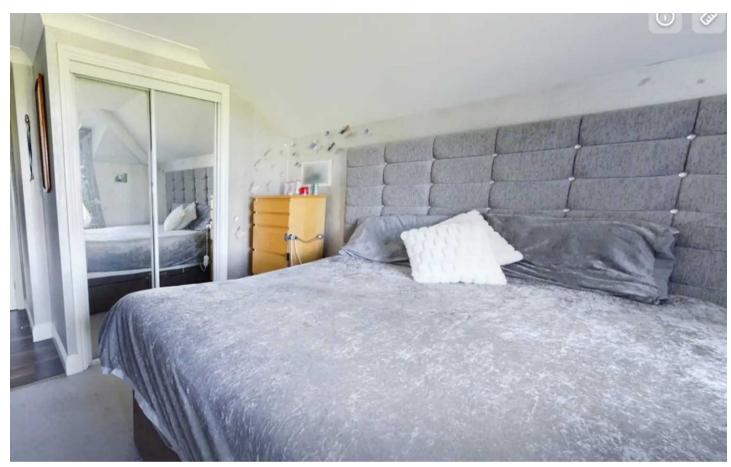

Tenure: Leasehold

- Top floor apartment in a prestigious development.
- Two double bedrooms.
- The Gross Internal Floor Area is approximately 721 sq.ft. / 67 sq.metres.
- Beautifully modern kitchen with integrated appliances.
- Allocated parking space.
- External brick built storage shed.
- Lovely well manicured communal grounds.
- Spacious living room with bespoke storage and TV cabinet.
- Amazing countryside views yet just 5 minutes drive to Huntingdon and the Train Station.
- EPC: C.