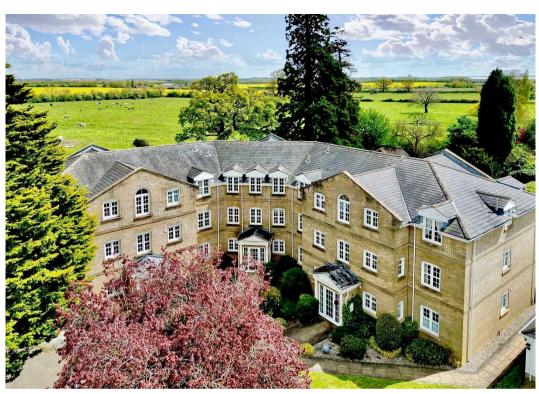

## 5 Stukeley Park Chestnut Grove

Great Stukeley, Huntingdon

An elegant top floor apartment with beautifully presented accommodation, allocated parking and panoramic countryside views. No chain. Council Tax band: B

Tenure: Leasehold

- Top floor apartment in a prestigious development.
- Two double bedrooms.
- The Gross Internal Floor Area is approximately 721 sq.ft. / 67 sq.metres.
- Beautifully modern kitchen with integrated appliances.
- Allocated parking space.
- External brick built storage shed.
- Lovely well manicured communal grounds.
- Spacious living room with bespoke storage and TV cabinet.
- Amazing countryside views yet just 5 minutes drive to Huntingdon and the Train Station.
- EPC: C.