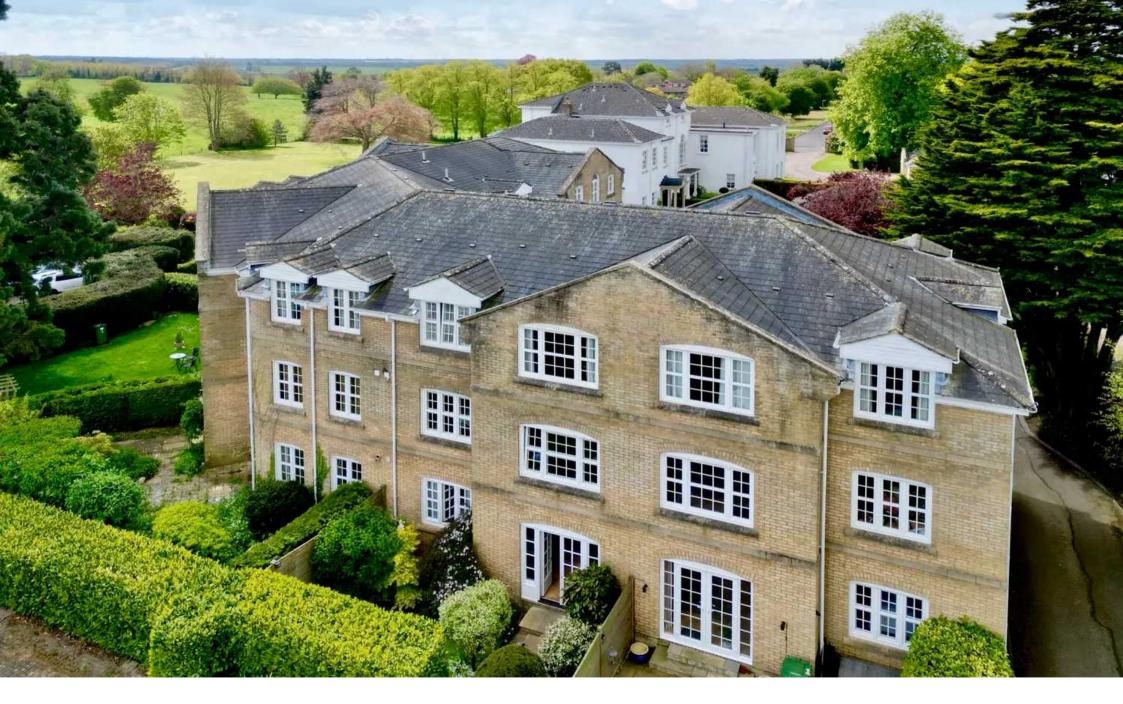

## 5 Stukeley Park Chestnut Grove

Great Stukeley, Huntingdon

An elegant top floor apartment with beautifully presented accommodation, allocated parking and panoramic countryside views. No chain. Council Tax band: B

Tenure: Leasehold

- Top floor apartment in a prestigious development.
- Two double bedrooms.
- The Gross Internal Floor Area is approximately 721 sq.ft. / 67 sq.metres.
- Beautifully modern kitchen with integrated appliances.
- Allocated parking space.
- External brick built storage shed.
- Lovely well manicured communal grounds.
- Spacious living room with bespoke storage and TV cabinet.
- Amazing countryside views yet just 5 minutes drive to Huntingdon and the Train Station.
- EPC: C.