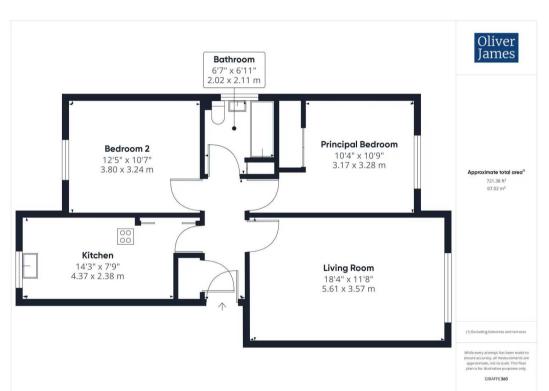

Tenure: Leasehold

- Top floor apartment in a prestigious development.
- Two double bedrooms.
- The Gross Internal Floor Area is approximately 721 sq.ft. / 67 sq.metres.
- Beautifully modern kitchen with integrated appliances.
- Allocated parking space.
- External brick built storage shed.
- Lovely well manicured communal grounds.
- Spacious living room with bespoke storage and TV cabinet.
- Amazing countryside views yet just 5 minutes drive to Huntingdon and the Train Station.
- EPC: C.