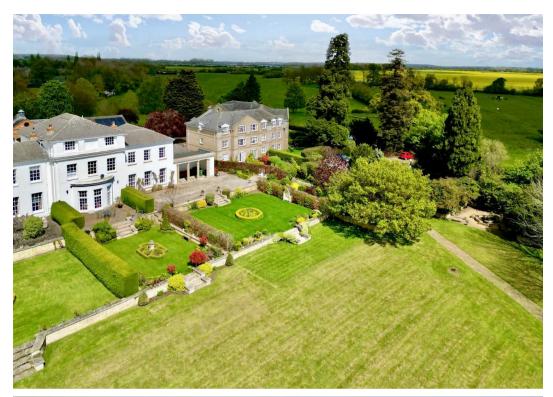

## 5 Stukeley Park Chestnut Grove

Great Stukeley, Huntingdon

An elegant top floor apartment with beautifully presented accommodation, allocated parking and panoramic countryside views. No chain. Council Tax band: B

Tenure: Leasehold

- Top floor apartment in a prestigious development.
- Two double bedrooms.
- The Gross Internal Floor Area is approximately 721 sq.ft. / 67 sq.metres.
- Beautifully modern kitchen with integrated appliances.
- Allocated parking space.
- External brick built storage shed.
- Lovely well manicured communal grounds.
- Spacious living room with bespoke storage and TV cabinet.
- Amazing countryside views yet just 5 minutes drive to Huntingdon and the Train Station.
- EPC: C.