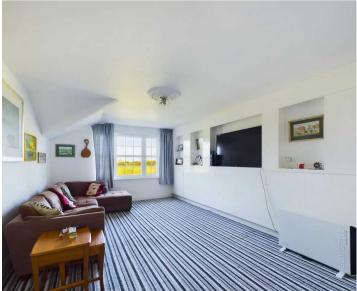

Tenure: Leasehold

- Top floor apartment in a prestigious development.
- Two double bedrooms.
- The Gross Internal Floor Area is approximately 721 sq.ft. / 67 sq.metres.
- Beautifully modern kitchen with integrated appliances.
- Allocated parking space.
- External brick built storage shed.
- Lovely well manicured communal grounds.
- Spacious living room with bespoke storage and TV cabinet.
- Amazing countryside views yet just 5 minutes drive to Huntingdon and the Train Station.
- EPC: C.