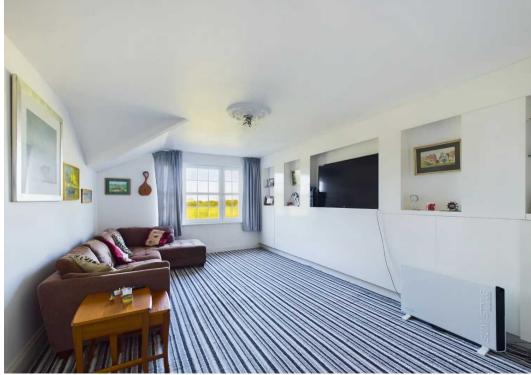

Tenure: Leasehold

- Top floor apartment in a prestigious development.
- Two double bedrooms.
- The Gross Internal Floor Area is approximately 721 sq.ft. / 67 sq.metres.
- Beautifully modern kitchen with integrated appliances.
- Allocated parking space.
- External brick built storage shed.
- Lovely well manicured communal grounds.
- Spacious living room with bespoke storage and TV cabinet.
- Amazing countryside views yet just 5 minutes drive to Huntingdon and the Train Station.
- EPC: C.