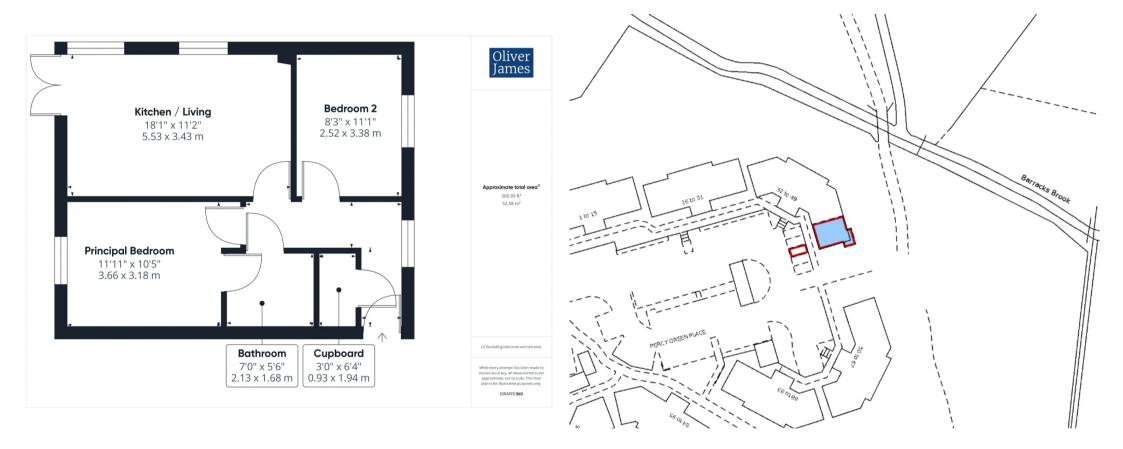

Council Tax band: A

Tenure: Leasehold

- Ground floor apartment.
- Two good size bedrooms.
- The Gross Internal Floor Area is approximately 570 sq.ft / 53 sq.metres.
- Access to a low maintenance patio seating area with views over communal gardens.
- Contemporary social open plan kitchen / dining room.
- One allocated parking space.
- Situated just a 10 minute walk to Huntingdon Train Station.
- A 10 minute walk to restaurants, bars and shops within Huntingdon Town Centre.
- The Property is sold with no forward chain.
- EPC: C.