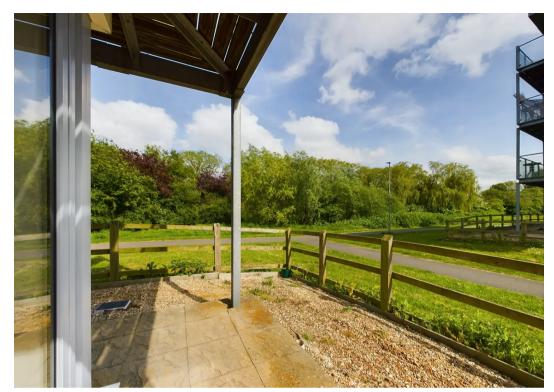

## 35 Percy Green Place

Huntingdon, Huntingdon

A ground floor apartment with a external patio area looking out over pleasant communal gardens, situated just a short walk from the Town Centre and Train Station.

Council Tax band: A

Tenure: Leasehold

- Ground floor apartment.
- Two good size bedrooms.
- The Gross Internal Floor Area is approximately 570 sq.ft / 53 sq.metres.
- Access to a low maintenance patio seating area with views over communal gardens.
- Contemporary social open plan kitchen / dining room.
- One allocated parking space.
- Situated just a 10 minute walk to Huntingdon Train Station.
- A 10 minute walk to restaurants, bars and shops within Huntingdon Town Centre.
- The Property is sold with no forward chain.
- EPC: C.