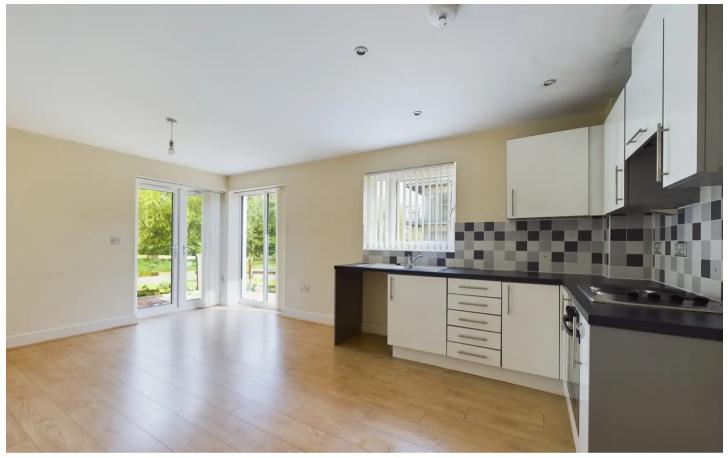

Council Tax band: A

Tenure: Leasehold

- Ground floor apartment.
- Two good size bedrooms.
- The Gross Internal Floor Area is approximately 570 sq.ft / 53 sq.metres.
- Access to a low maintenance patio seating area with views over communal gardens.
- Contemporary social open plan kitchen / dining room.
- One allocated parking space.
- Situated just a 10 minute walk to Huntingdon Train Station.
- A 10 minute walk to restaurants, bars and shops within Huntingdon Town Centre.
- The Property is sold with no forward chain.
- EPC: C.