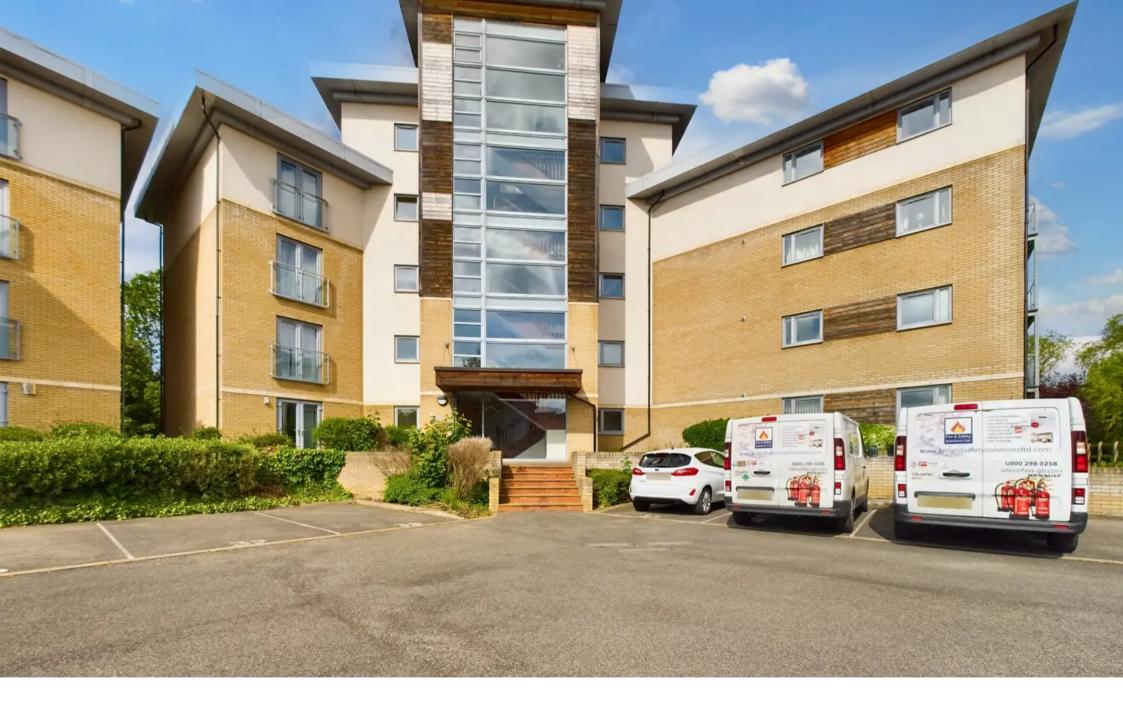

## 35 Percy Green Place

Huntingdon, Huntingdon

A ground floor apartment with a external patio area looking out over pleasant communal gardens, situated just a short walk from the Town Centre and Train Station.

Council Tax band: A

Tenure: Leasehold

- Ground floor apartment.
- Two good size bedrooms.
- The Gross Internal Floor Area is approximately 570 sq.ft / 53 sq.metres.
- Access to a low maintenance patio seating area with views over communal gardens.
- Contemporary social open plan kitchen / dining room.
- One allocated parking space.
- Situated just a 10 minute walk to Huntingdon Train Station.
- A 10 minute walk to restaurants, bars and shops within Huntingdon Town Centre.
- The Property is sold with no forward chain.
- EPC: C.