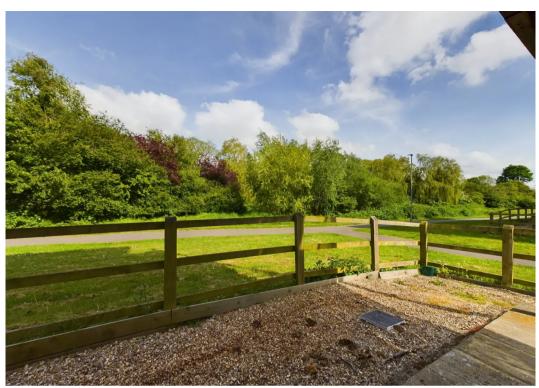

## 35 Percy Green Place

Huntingdon, Huntingdon

A ground floor apartment with a external patio area looking out over pleasant communal gardens, situated just a short walk from the Town Centre and Train Station.

Council Tax band: A

Tenure: Leasehold

- Ground floor apartment.
- Two good size bedrooms.
- The Gross Internal Floor Area is approximately 570 sq.ft / 53 sq.metres.
- Access to a low maintenance patio seating area with views over communal gardens.
- Contemporary social open plan kitchen / dining room.
- One allocated parking space.
- Situated just a 10 minute walk to Huntingdon Train Station.
- A 10 minute walk to restaurants, bars and shops within Huntingdon Town Centre.
- The Property is sold with no forward chain.
- EPC: C.