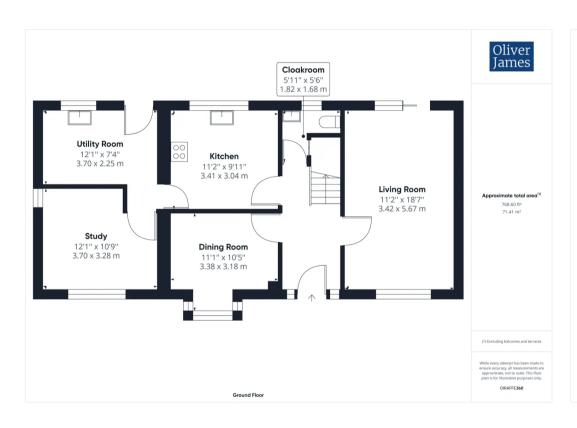

## INTRODUCTION

The property sits on a larger than average corner plot of 0.10 acres with the double garaging tucked to the rear with a driveway to the front and access to the south-easterly facing rear garden. The entrance hall has the downstairs cloakroom at the end with a storage cupboard and the living room is dual aspect, with doors to the rear garden. There is also a separate dining room and additional study. The kitchen is well appointed with a modern range of cupboard units and breakfast bar area as well as a functional, separate, utility room with rear access. Upstairs are four bedrooms, the principal two having built in wardrobes as well as an en-suite shower room to the main room and additional family bathroom.