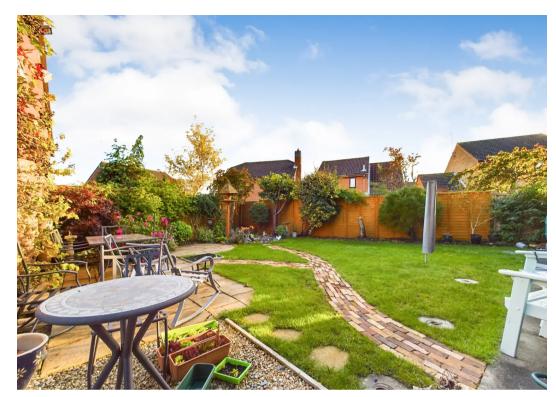

Tenure: Freehold

- Executive detached family home.
- Four bedrooms.
- The Gross Internal Floor Area is approximately 1345 sq/ft / 125 sq/metres.
- The total plot size is approximately 0.10 acres.
- Detached double garage with power and lighting.
- Popular location within the desired Stukeley Meadows estate of Huntingdon.
- Large corner plot with south / easterly facing rear garden.
- Three reception rooms and separate utility room.
- Close to local schooling, town centre, train station and transport links.
- EPC: C.

## INTRODUCTION

The property sits on a larger than average corner plot of 0.10 acres with the double garaging tucked to the rear with a driveway to the front and access to the south-easterly facing rear garden. The entrance hall has the downstairs cloakroom at the end with a storage cupboard and the living room is dual aspect, with doors to the rear garden. There is also a separate dining room and additional study. The kitchen is well appointed with a modern range of cupboard units and breakfast bar area as well as a functional, separate, utility room with rear access. Upstairs are four bedrooms, the principal two having built in wardrobes as well as an en-suite shower room to the main room and additional family bathroom.