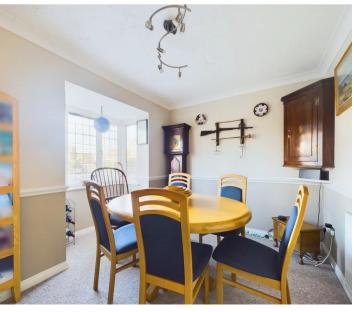

## INTRODUCTION

The property sits on a larger than average corner plot of 0.10 acres with the double garaging tucked to the rear with a driveway to the front and access to the south-easterly facing rear garden. The entrance hall has the downstairs cloakroom at the end with a storage cupboard and the living room is dual aspect, with doors to the rear garden. There is also a separate dining room and additional study. The kitchen is well appointed with a modern range of cupboard units and breakfast bar area as well as a functional, separate, utility room with rear access. Upstairs are four bedrooms, the principal two having built in wardrobes as well as an en-suite shower room to the main room and additional family bathroom.