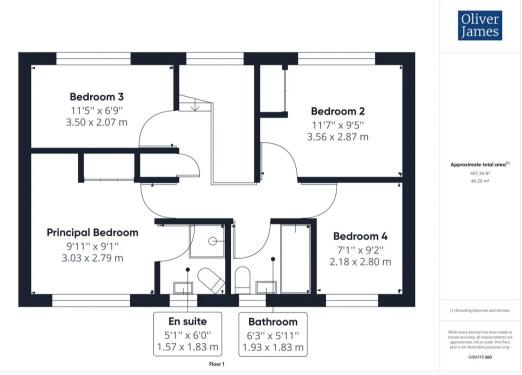

## INTRODUCTION

The property sits on a larger than average corner plot of 0.10 acres with the double garaging tucked to the rear with a driveway to the front and access to the south-easterly facing rear garden. The entrance hall has the downstairs cloakroom at the end with a storage cupboard and the living room is dual aspect, with doors to the rear garden. There is also a separate dining room and additional study. The kitchen is well appointed with a modern range of cupboard units and breakfast bar area as well as a functional, separate, utility room with rear access. Upstairs are four bedrooms, the principal two having built in wardrobes as well as an en-suite shower room to the main room and additional family bathroom.