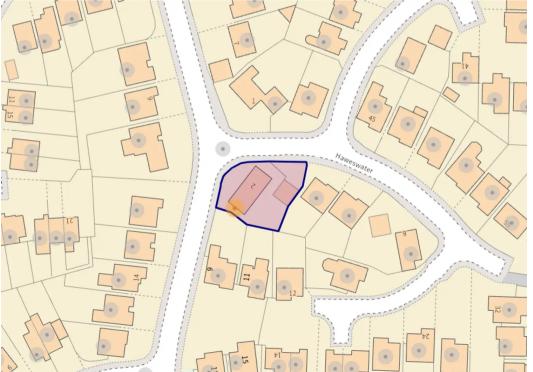

## INTRODUCTION

The property sits on a larger than average corner plot of 0.10 acres with the double garaging tucked to the rear with a driveway to the front and access to the south-easterly facing rear garden. The entrance hall has the downstairs cloakroom at the end with a storage cupboard and the living room is dual aspect, with doors to the rear garden. There is also a separate dining room and additional study. The kitchen is well appointed with a modern range of cupboard units and breakfast bar area as well as a functional, separate, utility room with rear access. Upstairs are four bedrooms, the principal two having built in wardrobes as well as an en-suite shower room to the main room and additional family bathroom.

## LOCATION

Situated within the highly sought after Stukeley Meadows area of Huntingdon offering quick and easy access to the A1 and A14 Road Networks, providing ready access to major hubs locally & nationally. Stukeley Meadows is situated close to Huntingdon Railway Station, which is accessible via a cycle path, and provides a direct service to London Kings Cross in just 45 minutes. Within the Stukeley Meadows estate is the renowned Stukeley Meadows primary school as well as the local Tescos Express, larger shops and supermarkets located within the Town Centre, within walking distance.