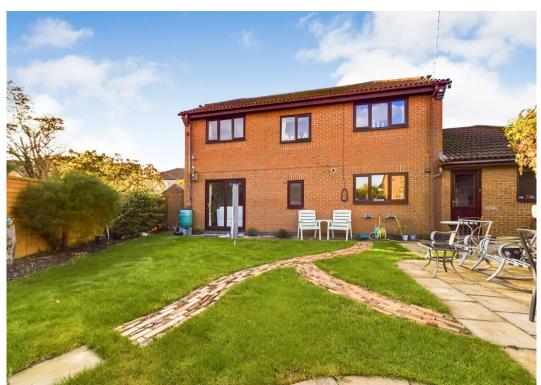

## INTRODUCTION

The property sits on a larger than average corner plot of 0.10 acres with the double garaging tucked to the rear with a driveway to the front and access to the south-easterly facing rear garden. The entrance hall has the downstairs cloakroom at the end with a storage cupboard and the living room is dual aspect, with doors to the rear garden. There is also a separate dining room and additional study. The kitchen is well appointed with a modern range of cupboard units and breakfast bar area as well as a functional, separate, utility room with rear access. Upstairs are four bedrooms, the principal two having built in wardrobes as well as an en-suite shower room to the main room and additional family bathroom.