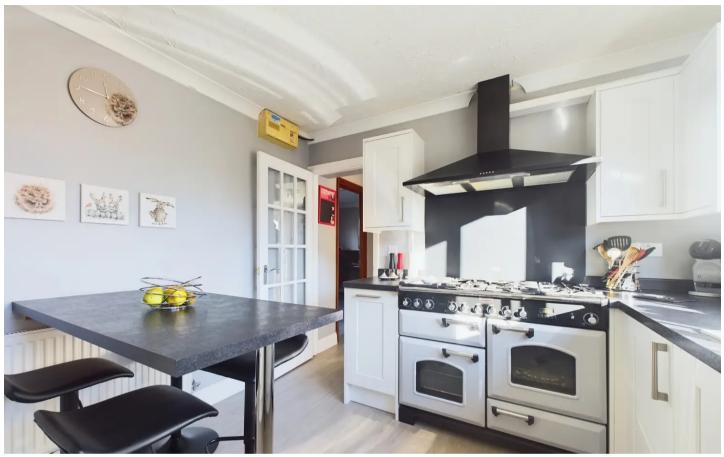

## INTRODUCTION

The property sits on a larger than average corner plot of 0.10 acres with the double garaging tucked to the rear with a driveway to the front and access to the south-easterly facing rear garden. The entrance hall has the downstairs cloakroom at the end with a storage cupboard and the living room is dual aspect, with doors to the rear garden. There is also a separate dining room and additional study. The kitchen is well appointed with a modern range of cupboard units and breakfast bar area as well as a functional, separate, utility room with rear access. Upstairs are four bedrooms, the principal two having built in wardrobes as well as an en-suite shower room to the main room and additional family bathroom.