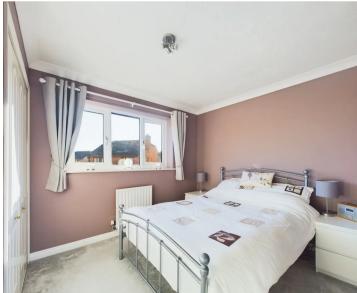

## INTRODUCTION

The property sits on a larger than average corner plot of 0.10 acres with the double garaging tucked to the rear with a driveway to the front and access to the south-easterly facing rear garden. The entrance hall has the downstairs cloakroom at the end with a storage cupboard and the living room is dual aspect, with doors to the rear garden. There is also a separate dining room and additional study. The kitchen is well appointed with a modern range of cupboard units and breakfast bar area as well as a functional, separate, utility room with rear access. Upstairs are four bedrooms, the principal two having built in wardrobes as well as an en-suite shower room to the main room and additional family bathroom.