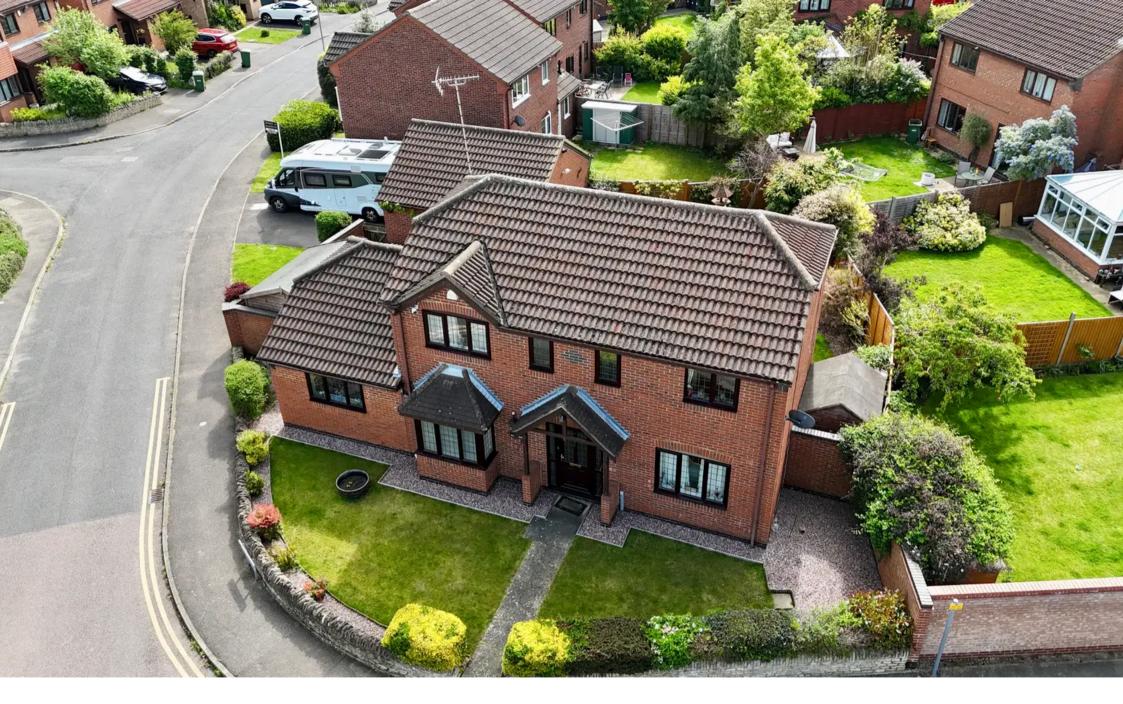

## 2 Haweswater

Huntingdon, Huntingdon

An executive, detached, home of 1265 sq/ft / 117 sq/metres in a popular location sitting on a large corner plot of 0.10 acres with detached double garaging.

Council Tax band: E

## INTRODUCTION

The property sits on a larger than average corner plot of 0.10 acres with the double garaging tucked to the rear with a driveway to the front and access to the south-easterly facing rear garden. The entrance hall has the downstairs cloakroom at the end with a storage cupboard and the living room is dual aspect, with doors to the rear garden. There is also a separate dining room and additional study. The kitchen is well appointed with a modern range of cupboard units and breakfast bar area as well as a functional, separate, utility room with rear access. Upstairs are four bedrooms, the principal two having built in wardrobes as well as an en-suite shower room to the main room and additional family bathroom.