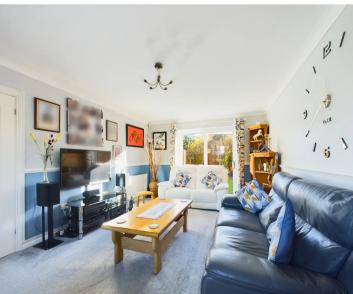

## INTRODUCTION

The property sits on a larger than average corner plot of 0.10 acres with the double garaging tucked to the rear with a driveway to the front and access to the south-easterly facing rear garden. The entrance hall has the downstairs cloakroom at the end with a storage cupboard and the living room is dual aspect, with doors to the rear garden. There is also a separate dining room and additional study. The kitchen is well appointed with a modern range of cupboard units and breakfast bar area as well as a functional, separate, utility room with rear access. Upstairs are four bedrooms, the principal two having built in wardrobes as well as an en-suite shower room to the main room and additional family bathroom.