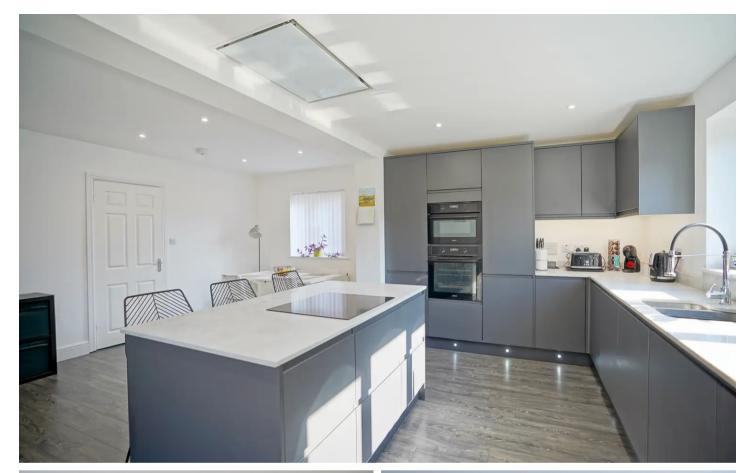

- Beautifully presented, detached, three bedroom home.
- The Gross Internal Floor Area is approximately 947 sq.ft / 88 sq.metres.
- The Total Plot Size is 0.07 acres.
- A contemporary, sociable, open plan kitchen / dining room leading into the garden.
- Driveway parking for numerous vehicles.
- Functional separate utility room and downstairs WC.
- Quaint, picturesque, village location with lovely local amenities, pubs and restaurants.
- Single garage with internal access, power & lighting.
- Modern, contemporary styling and features throughout.
- EPC: C.