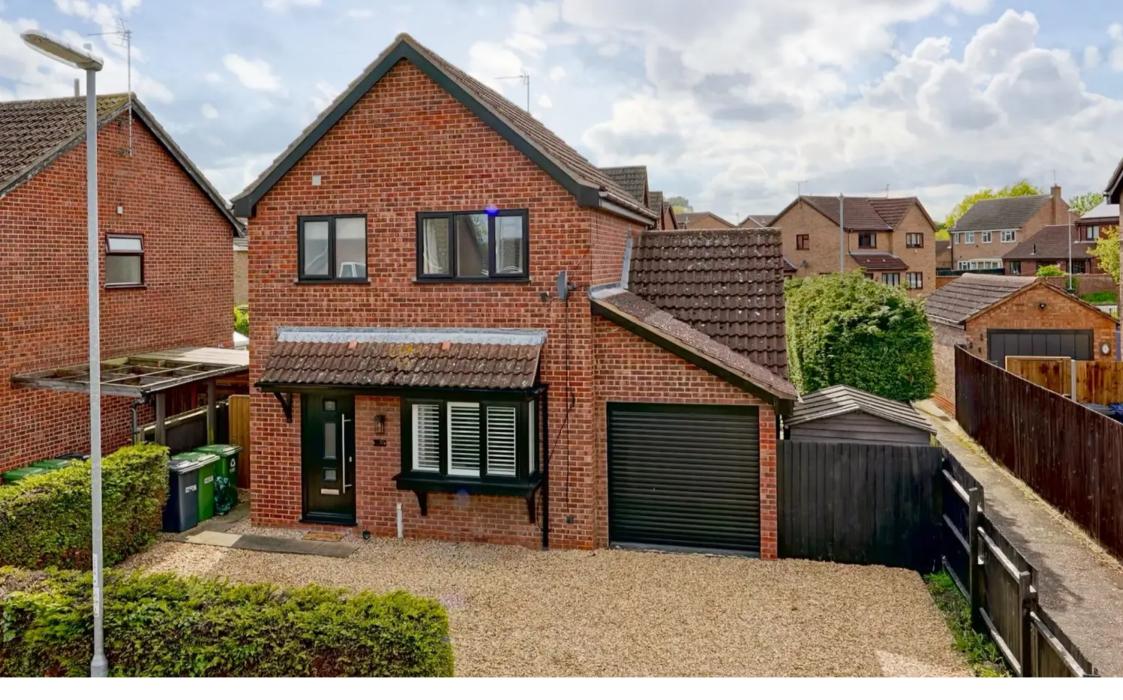

## Stilton, Peterborough

A stylishly presented and upgraded detached home with a sociable extended kitchen / diner to the rear, single garaging and sunny west facing garden.

Council Tax band: C

Tenure: Freehold

- Beautifully presented, detached, three bedroom home.
- The Gross Internal Floor Area is approximately 947 sq.ft / 88 sq.metres.
- The Total Plot Size is 0.07 acres.
- A contemporary, sociable, open plan kitchen / dining room leading into the garden.
- Driveway parking for numerous vehicles.
- Functional separate utility room and downstairs WC.
- Quaint, picturesque, village location with lovely local amenities, pubs and restaurants.
- Single garage with internal access, power & lighting.
- Modern, contemporary styling and features throughout.
- EPC: C.