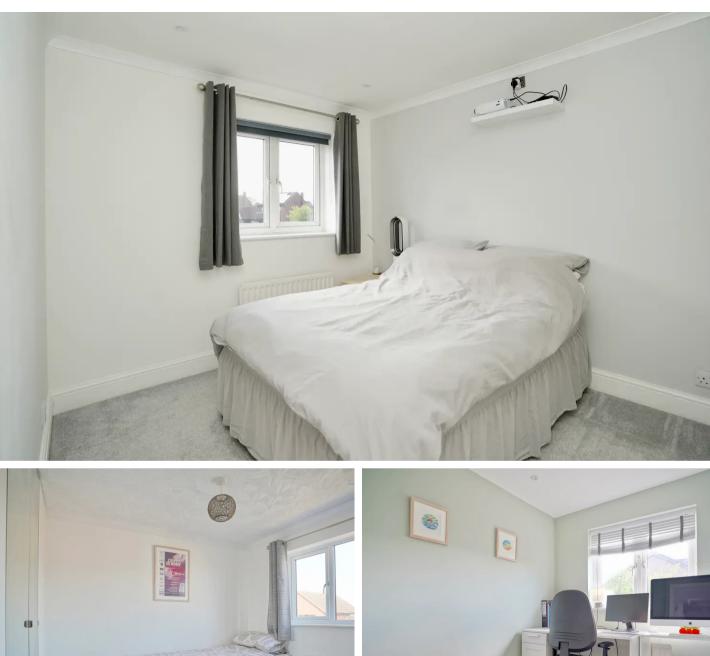

- Beautifully presented, detached, three bedroom home.
- The Gross Internal Floor Area is approximately 947 sq.ft / 88 sq.metres.
- The Total Plot Size is 0.07 acres.
- A contemporary, sociable, open plan kitchen / dining room leading into the garden.
- Driveway parking for numerous vehicles.
- Functional separate utility room and downstairs WC.
- Quaint, picturesque, village location with lovely local amenities, pubs and restaurants.
- Single garage with internal access, power & lighting.
- Modern, contemporary styling and features throughout.
- EPC: C.