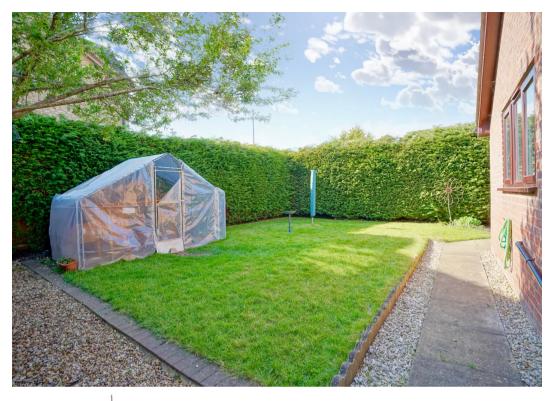

- Beautifully presented, detached, three bedroom home.
- The Gross Internal Floor Area is approximately 947 sq.ft / 88 sq.metres.
- The Total Plot Size is 0.07 acres.
- A contemporary, sociable, open plan kitchen / dining room leading into the garden.
- Driveway parking for numerous vehicles.
- Functional separate utility room and downstairs WC.
- Quaint, picturesque, village location with lovely local amenities, pubs and restaurants.
- Single garage with internal access, power & lighting.
- Modern, contemporary styling and features throughout.
- EPC: C.