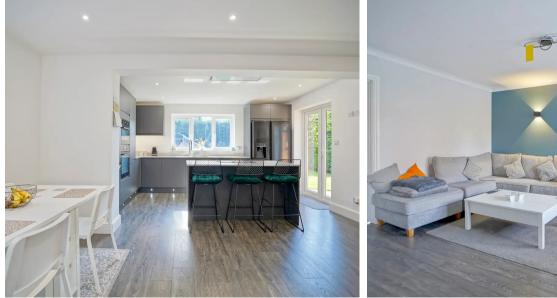

- Beautifully presented, detached, three bedroom home.
- The Gross Internal Floor Area is approximately 947 sq.ft / 88 sq.metres.
- The Total Plot Size is 0.07 acres.
- A contemporary, sociable, open plan kitchen / dining room leading into the garden.
- Driveway parking for numerous vehicles.
- Functional separate utility room and downstairs WC.
- Quaint, picturesque, village location with lovely local amenities, pubs and restaurants.
- Single garage with internal access, power & lighting.
- Modern, contemporary styling and features throughout.
- EPC: C.