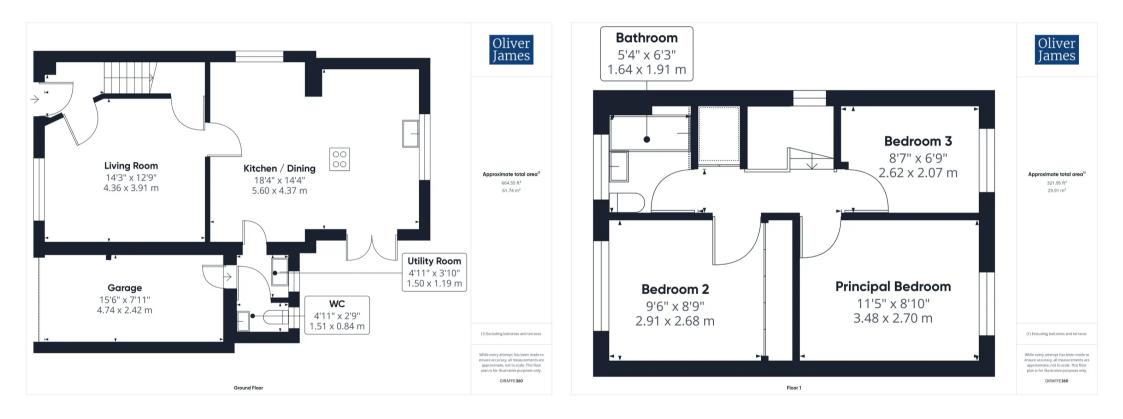

- Beautifully presented, detached, three bedroom home.
- The Gross Internal Floor Area is approximately 947 sq.ft / 88 sq.metres.
- The Total Plot Size is 0.07 acres.
- A contemporary, sociable, open plan kitchen / dining room leading into the garden.
- Driveway parking for numerous vehicles.
- Functional separate utility room and downstairs WC.
- Quaint, picturesque, village location with lovely local amenities, pubs and restaurants.
- Single garage with internal access, power & lighting.
- Modern, contemporary styling and features throughout.
- EPC: C.