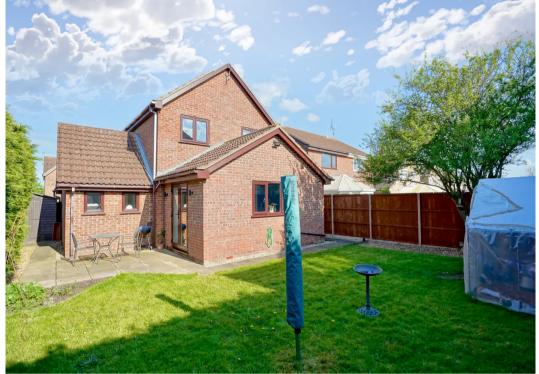

- Beautifully presented, detached, three bedroom home.
- The Gross Internal Floor Area is approximately 947 sq.ft / 88 sq.metres.
- The Total Plot Size is 0.07 acres.
- A contemporary, sociable, open plan kitchen / dining room leading into the garden.
- Driveway parking for numerous vehicles.
- Functional separate utility room and downstairs WC.
- Quaint, picturesque, village location with lovely local amenities, pubs and restaurants.
- Single garage with internal access, power & lighting.
- Modern, contemporary styling and features throughout.
- EPC: C.