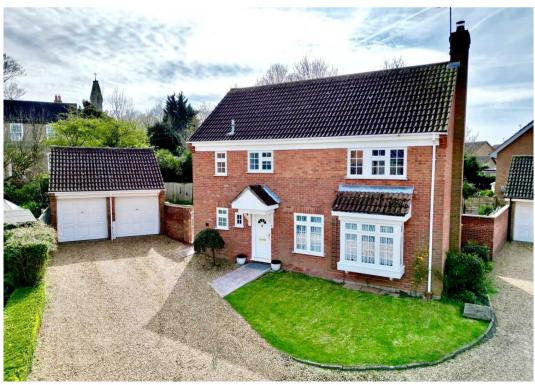

## **6 Rectory Close**

Sawtry, Huntingdon

A lovely family home situated in a quiet cul-desac with a wrap around South facing garden and double garaging.

Council Tax band: D

Tenure: Freehold

- Executive detached home.
- Four bedrooms.
- Cloakroom, family bathroom and en-suite shower room.
- Arguably one of the best cul-de-sacs within Sawtry.
- A spacious corner plot totalling 0.14 acres.
- Sunny, south facing rear garden.
- Detached double garaging.
- Potential for extension, subject to consent.
- Ideally located within walking distance of all local amenities.
- EPC: TBC

## INTRODUCTION

This executive home is tucked at the end of a quiet and peaceful cul-de-sac of similar homes with a sunny, south facing, corner plot that wraps around the property allowing plenty of space for children to play or budding gardeners to flourish. The accommodation is well proportioned and presented also presenting further opportunity for development or extension, subject to consent. The double garage is detached and there is also an additional workshop / storage shed on a concrete base presenting an opportunity for a home office or workshop to suit requirements. All of the pleasant local amenities, shops and schools are all within safe walking distance and for commuters Huntingdon Train Station is under 10 miles away with Cambridge just a 40 minute drive.