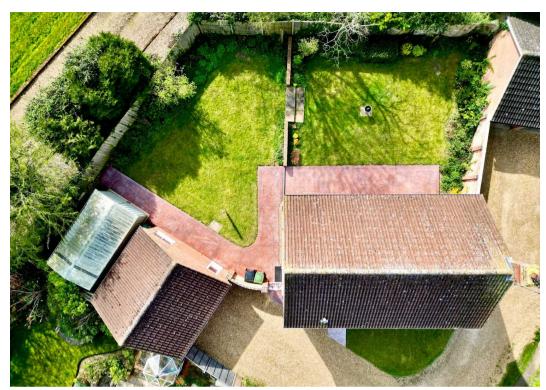

## **6 Rectory Close**

Sawtry, Huntingdon

A lovely family home situated in a quiet cul-desac with a wrap around South facing garden and double garaging.

Council Tax band: D

Tenure: Freehold

- Executive detached home.
- Four bedrooms.
- Cloakroom, family bathroom and en-suite shower room.
- Arguably one of the best cul-de-sacs within Sawtry.
- A spacious corner plot totalling 0.14 acres.
- Sunny, south facing rear garden.
- Detached double garaging.
- Potential for extension, subject to consent.
- Ideally located within walking distance of all local amenities.
- EPC: TBC

## INTRODUCTION

This executive home is tucked at the end of a quiet and peaceful cul-de-sac of similar homes with a sunny, south facing, corner plot that wraps around the property allowing plenty of space for children to play or budding gardeners to flourish. The accommodation is well proportioned and presented also presenting further opportunity for development or extension, subject to consent. The double garage is detached and there is also an additional workshop / storage shed on a concrete base presenting an opportunity for a home office or workshop to suit requirements. All of the pleasant local amenities, shops and schools are all within safe walking distance and for commuters Huntingdon Train Station is under 10 miles away with Cambridge just a 40 minute drive.