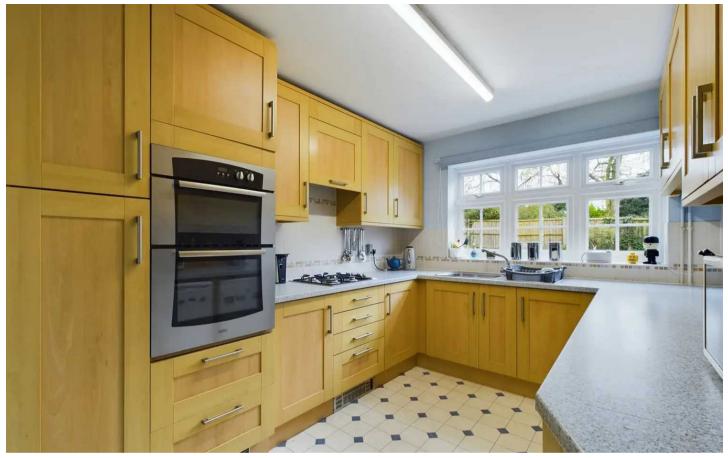

## **6 Rectory Close**

Sawtry, Huntingdon

A lovely family home situated in a quiet cul-desac with a wrap around South facing garden and double garaging.

Council Tax band: D

Tenure: Freehold

- Executive detached home.
- Four bedrooms.
- Cloakroom, family bathroom and en-suite shower room.
- Arguably one of the best cul-de-sacs within Sawtry.
- A spacious corner plot totalling 0.14 acres.
- Sunny, south facing rear garden.
- Detached double garaging.
- Potential for extension, subject to consent.
- Ideally located within walking distance of all local amenities.
- EPC: TBC