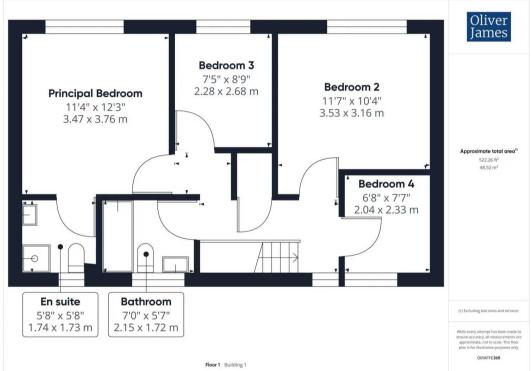

## **6 Rectory Close**

Sawtry, Huntingdon

A lovely family home situated in a quiet cul-desac with a wrap around South facing garden and double garaging.

Council Tax band: D

Tenure: Freehold

- Executive detached home.
- Four bedrooms.
- Cloakroom, family bathroom and en-suite shower room.
- Arguably one of the best cul-de-sacs within Sawtry.
- A spacious corner plot totalling 0.14 acres.
- Sunny, south facing rear garden.
- Detached double garaging.
- Potential for extension, subject to consent.
- Ideally located within walking distance of all local amenities.
- EPC: TBC