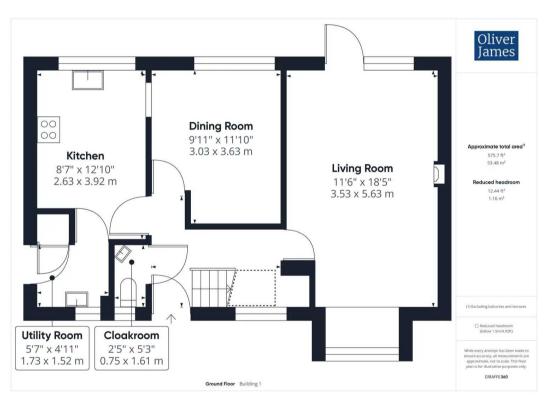

## **6 Rectory Close**

Sawtry, Huntingdon

A lovely family home situated in a quiet cul-desac with a wrap around South facing garden and double garaging.

Council Tax band: D

Tenure: Freehold

- Executive detached home.
- Four bedrooms.
- Cloakroom, family bathroom and en-suite shower room.
- Arguably one of the best cul-de-sacs within Sawtry.
- A spacious corner plot totalling 0.14 acres.
- Sunny, south facing rear garden.
- Detached double garaging.
- Potential for extension, subject to consent.
- Ideally located within walking distance of all local amenities.
- EPC: TBC