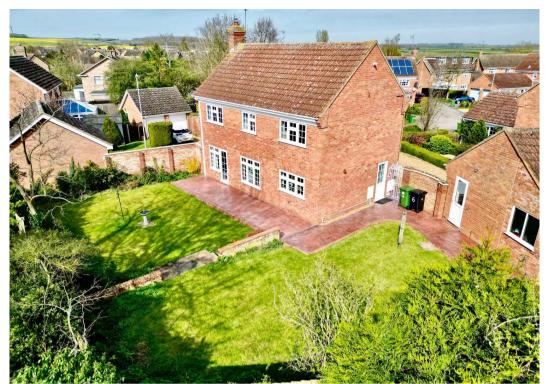

## **6 Rectory Close**

Sawtry, Huntingdon

A lovely family home situated in a quiet cul-desac with a wrap around South facing garden and double garaging.

Council Tax band: D

Tenure: Freehold

- Executive detached home.
- Four bedrooms.
- Cloakroom, family bathroom and en-suite shower room.
- Arguably one of the best cul-de-sacs within Sawtry.
- A spacious corner plot totalling 0.14 acres.
- Sunny, south facing rear garden.
- Detached double garaging.
- Potential for extension, subject to consent.
- Ideally located within walking distance of all local amenities.
- EPC: TBC

## INTRODUCTION

This executive home is tucked at the end of a quiet and peaceful cul-de-sac of similar homes with a sunny, south facing, corner plot that wraps around the property allowing plenty of space for children to play or budding gardeners to flourish. The accommodation is well proportioned and presented also presenting further opportunity for development or extension, subject to consent. The double garage is detached and there is also an additional workshop / storage shed on a concrete base presenting an opportunity for a home office or workshop to suit requirements. All of the pleasant local amenities, shops and schools are all within safe walking distance and for commuters Huntingdon Train Station is under 10 miles away with Cambridge just a 40 minute drive.