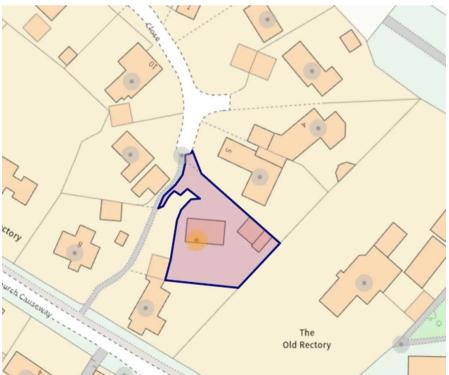

## **6 Rectory Close**

Sawtry, Huntingdon

A lovely family home situated in a quiet cul-desac with a wrap around South facing garden and double garaging.

Council Tax band: D

Tenure: Freehold

- Executive detached home.
- Four bedrooms.
- Cloakroom, family bathroom and en-suite shower room.
- Arguably one of the best cul-de-sacs within Sawtry.
- A spacious corner plot totalling 0.14 acres.
- Sunny, south facing rear garden.
- Detached double garaging.
- Potential for extension, subject to consent.
- Ideally located within walking distance of all local amenities.
- EPC: TBC