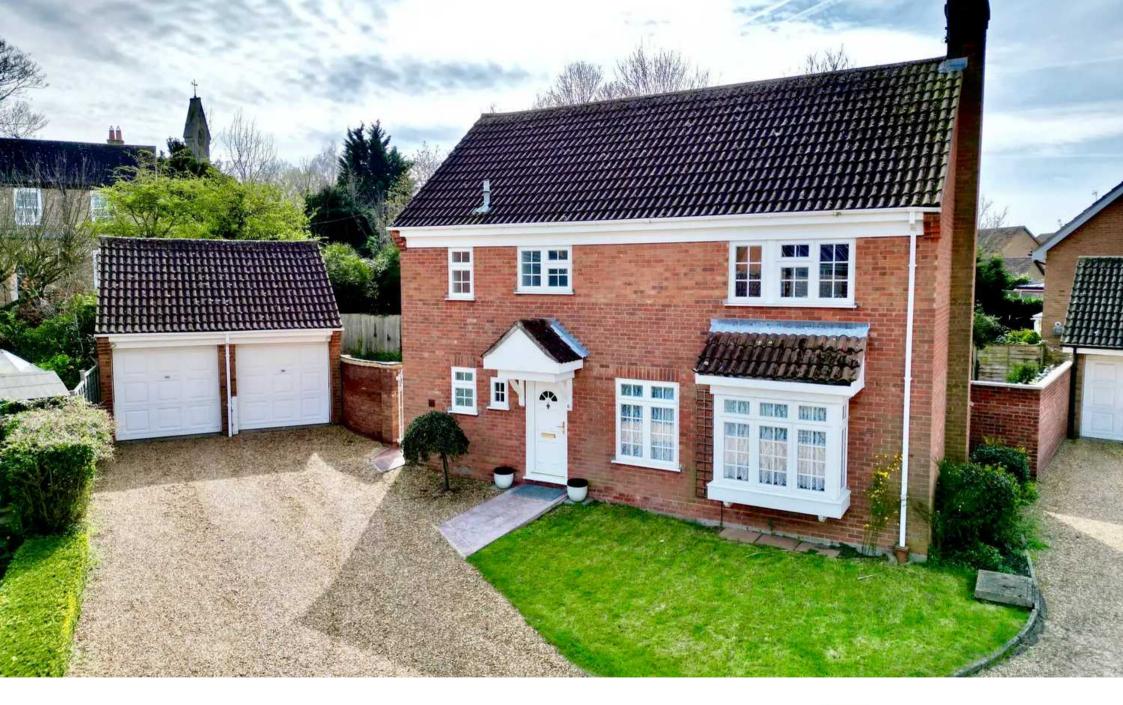

## **6 Rectory Close**

Sawtry, Huntingdon

A lovely family home situated in a quiet cul-desac with a wrap around South facing garden and double garaging.

Council Tax band: D

Tenure: Freehold

- Executive detached home.
- Four bedrooms.
- Cloakroom, family bathroom and en-suite shower room.
- Arguably one of the best cul-de-sacs within Sawtry.
- A spacious corner plot totalling 0.14 acres.
- Sunny, south facing rear garden.
- Detached double garaging.
- Potential for extension, subject to consent.
- Ideally located within walking distance of all local amenities.
- EPC: TBC

## INTRODUCTION

This executive home is tucked at the end of a quiet and peaceful cul-de-sac of similar homes with a sunny, south facing, corner plot that wraps around the property allowing plenty of space for children to play or budding gardeners to flourish. The accommodation is well proportioned and presented also presenting further opportunity for development or extension, subject to consent. The double garage is detached and there is also an additional workshop / storage shed on a concrete base presenting an opportunity for a home office or workshop to suit requirements. All of the pleasant local amenities, shops and schools are all within safe walking distance and for commuters Huntingdon Train Station is under 10 miles away with Cambridge just a 40 minute drive.