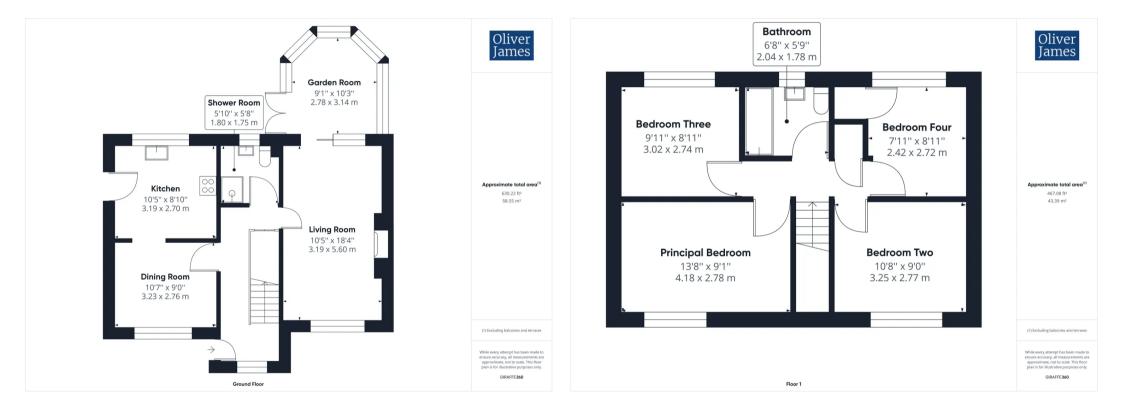

## **5 Peate Close**

Godmanchester, Huntingdon

A spacious and well appointed detached home with beautifully presented garden as well as single garaging. Council Tax band: D

Tenure: Freehold

- A detached family home.
- Four well proportioned bedrooms.
- The Gross Internal Floor Area is approximately 1097 sq/ft / 101 sq/metres.
- Extended all weather garden room with insulated roof.
- A downstairs shower room and upstairs family bathroom.
- Walking distance to local schooling, amenities and easy access to transport links.
- A well appointed kitchen with integrated appliances.
- A beautifully presented garden with patio seating area.
- Single garage with power and lighting.
- EPC: C.

## INTRODUCTION

The property is approached with a hard standing driveway to the side and front as well as a picturesque garden. The downstairs accommodation consists of a nice bright dining room opening via an archway into the kitchen which is contemporary and benefits from fully integrated appliances. From the hallway there is a well appointed shower room and stairs to the first floor. The living room is dual aspect and very spacious with a feature fireplace with sliding doors to the rear giving access to the wonderful garden room which has an all weather roof. Upstairs there are four double bedrooms which are light and bright and a contemporary family bathroom. The rear garden has a patio seating area with mature flower beds and an area laid to lawn.