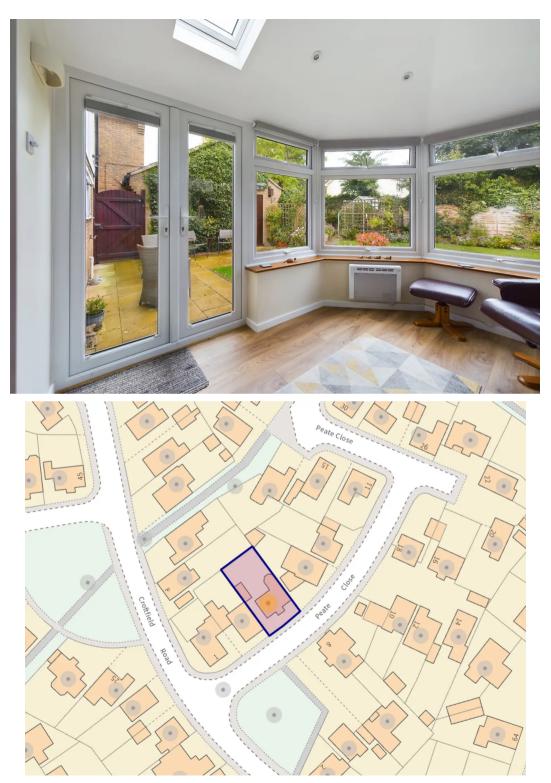

## INTRODUCTION

The property is approached with a hard standing driveway to the side and front as well as a picturesque garden. The downstairs accommodation consists of a nice bright dining room opening via an archway into the kitchen which is contemporary and benefits from fully integrated appliances. From the hallway there is a well appointed shower room and stairs to the first floor. The living room is dual aspect and very spacious with a feature fireplace with sliding doors to the rear giving access to the wonderful garden room which has an all weather roof. Upstairs there are four double bedrooms which are light and bright and a contemporary family bathroom. The rear garden has a patio seating area with mature flower beds and an area laid to lawn.

## LOCATION

The idyllic and picturesque Town of Godmanchester is situated adjacent to Huntingdon just over the River Ouse - easily within walking distance of the town centre, bus and train station. Within Godmanchester itself there are a number of impressive examples of architecture including the Parish Church, Island Hall and the Chinese Bridge as well as numerous local amenities including public houses, hairdressers, schools and shops as well as countryside walks.