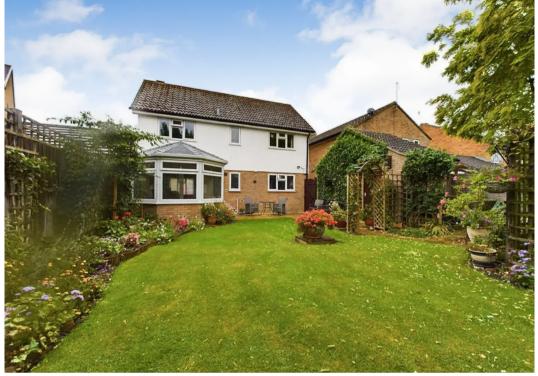

## INTRODUCTION

The property is approached with a hard standing driveway to the side and front as well as a picturesque garden. The downstairs accommodation consists of a nice bright dining room opening via an archway into the kitchen which is contemporary and benefits from fully integrated appliances. From the hallway there is a well appointed shower room and stairs to the first floor. The living room is dual aspect and very spacious with a feature fireplace with sliding doors to the rear giving access to the wonderful garden room which has an all weather roof. Upstairs there are four double bedrooms which are light and bright and a contemporary family bathroom. The rear garden has a patio seating area with mature flower beds and an area laid to lawn.