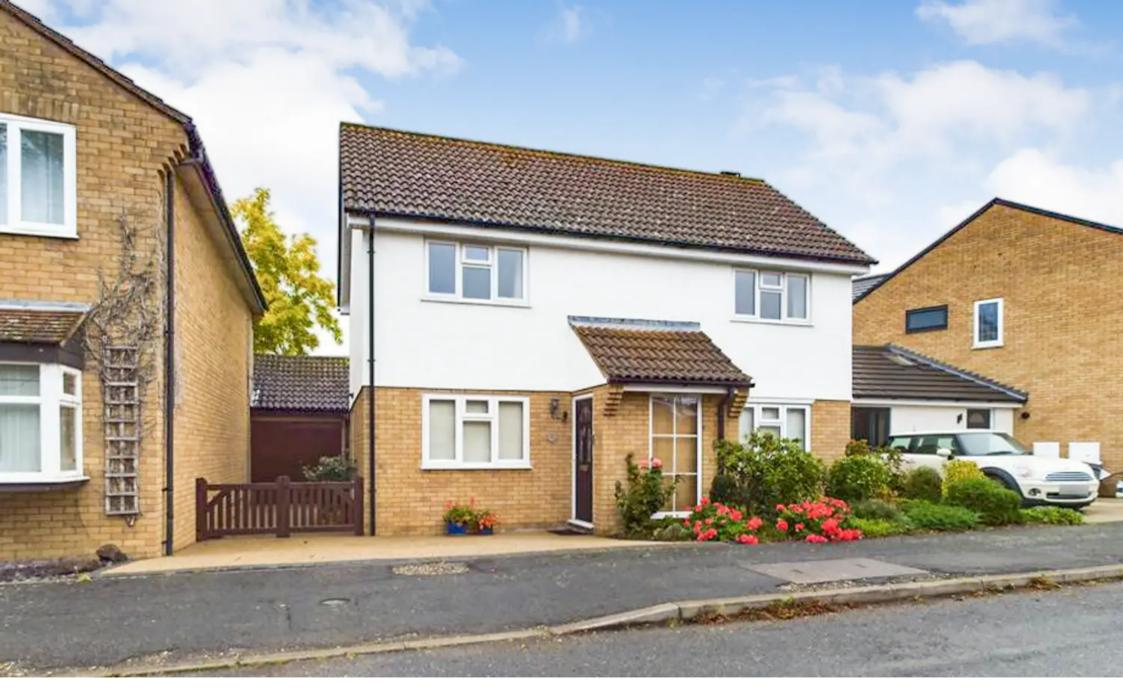

5 Peate Close, Godmanchester £375,000

## **5 Peate Close**

Godmanchester, Huntingdon

A spacious and well appointed detached home with beautifully presented garden as well as single garaging. Council Tax band: D

Tenure: Freehold

- A detached family home.
- Four well proportioned bedrooms.
- The Gross Internal Floor Area is approximately 1097 sq/ft / 101 sq/metres.
- Extended all weather garden room with insulated roof.
- A downstairs shower room and upstairs family bathroom.
- Walking distance to local schooling, amenities and easy access to transport links.
- A well appointed kitchen with integrated appliances.
- A beautifully presented garden with patio seating area.
- Single garage with power and lighting.
- EPC: C.

## INTRODUCTION

The property is approached with a hard standing driveway to the side and front as well as a picturesque garden. The downstairs accommodation consists of a nice bright dining room opening via an archway into the kitchen which is contemporary and benefits from fully integrated appliances. From the hallway there is a well appointed shower room and stairs to the first floor. The living room is dual aspect and very spacious with a feature fireplace with sliding doors to the rear giving access to the wonderful garden room which has an all weather roof. Upstairs there are four double bedrooms which are light and bright and a contemporary family bathroom. The rear garden has a patio seating area with mature flower beds and an area laid to lawn.