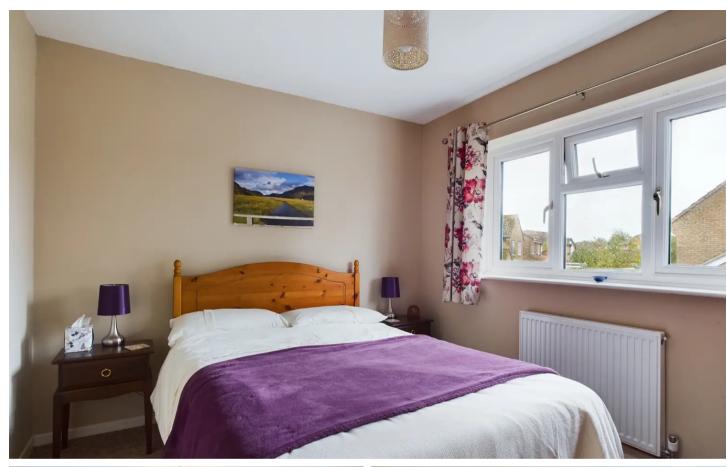

## **5 Peate Close**

Godmanchester, Huntingdon

A spacious and well appointed detached home with beautifully presented garden as well as single garaging. Council Tax band: D

Tenure: Freehold

- A detached family home.
- Four well proportioned bedrooms.
- The Gross Internal Floor Area is approximately 1097 sq/ft / 101 sq/metres.
- Extended all weather garden room with insulated roof.
- A downstairs shower room and upstairs family bathroom.
- Walking distance to local schooling, amenities and easy access to transport links.
- A well appointed kitchen with integrated appliances.
- A beautifully presented garden with patio seating area.
- Single garage with power and lighting.
- EPC: C.

## INTRODUCTION

The property is approached with a hard standing driveway to the side and front as well as a picturesque garden. The downstairs accommodation consists of a nice bright dining room opening via an archway into the kitchen which is contemporary and benefits from fully integrated appliances. From the hallway there is a well appointed shower room and stairs to the first floor. The living room is dual aspect and very spacious with a feature fireplace with sliding doors to the rear giving access to the wonderful garden room which has an all weather roof. Upstairs there are four double bedrooms which are light and bright and a contemporary family bathroom. The rear garden has a patio seating area with mature flower beds and an area laid to lawn.