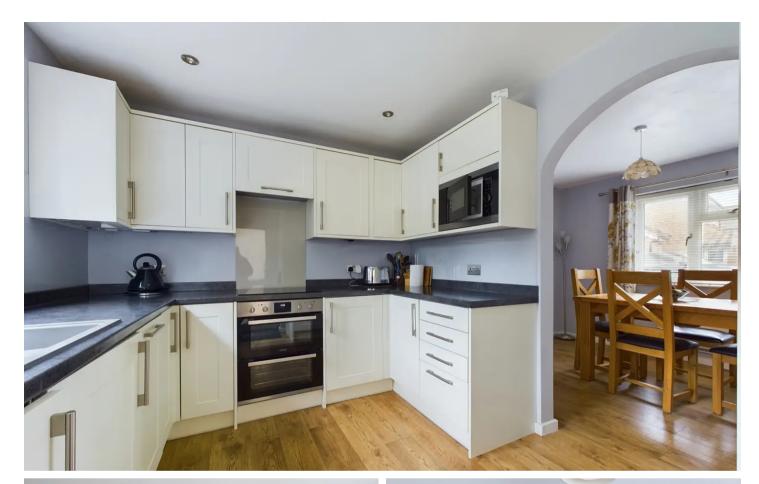

## INTRODUCTION

The property is approached with a hard standing driveway to the side and front as well as a picturesque garden. The downstairs accommodation consists of a nice bright dining room opening via an archway into the kitchen which is contemporary and benefits from fully integrated appliances. From the hallway there is a well appointed shower room and stairs to the first floor. The living room is dual aspect and very spacious with a feature fireplace with sliding doors to the rear giving access to the wonderful garden room which has an all weather roof. Upstairs there are four double bedrooms which are light and bright and a contemporary family bathroom. The rear garden has a patio seating area with mature flower beds and an area laid to lawn.