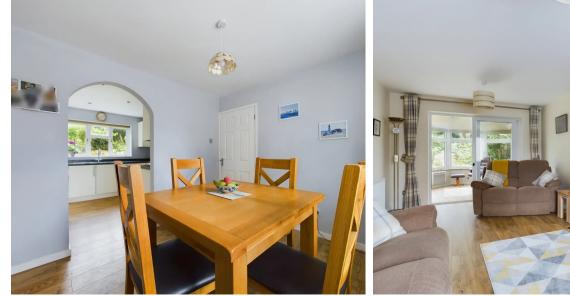

## INTRODUCTION

The property is approached with a hard standing driveway to the side and front as well as a picturesque garden. The downstairs accommodation consists of a nice bright dining room opening via an archway into the kitchen which is contemporary and benefits from fully integrated appliances. From the hallway there is a well appointed shower room and stairs to the first floor. The living room is dual aspect and very spacious with a feature fireplace with sliding doors to the rear giving access to the wonderful garden room which has an all weather roof. Upstairs there are four double bedrooms which are light and bright and a contemporary family bathroom. The rear garden has a patio seating area with mature flower beds and an area laid to lawn.