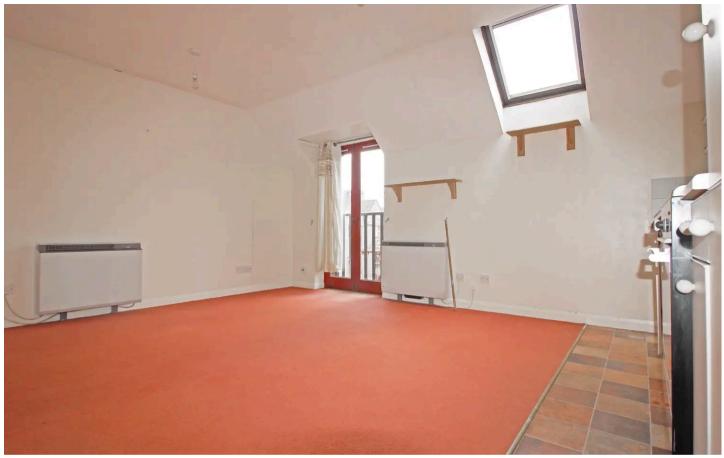

Within walking distance is Huntingdon Train Station providing access to London Kings Cross in under an hour.

Total Area: 28.4 m<sup>2</sup> ... 306 ft<sup>2</sup>

All measurements are approximate and for display purposes only