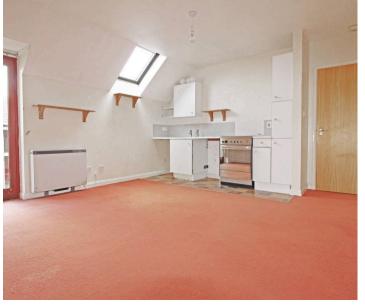

Within walking distance is Huntingdon Train Station providing access to London Kings Cross in under an hour.

Total Area: 28.4 m<sup>2</sup> ... 306 ft<sup>2</sup>

All measurements are approximate and for display purposes only