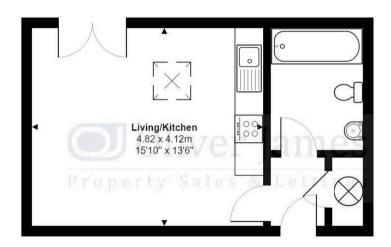

Within walking distance is Huntingdon Train Station providing access to London Kings Cross in under an hour.

Total Area: 28.4 m<sup>2</sup> ... 306 ft<sup>2</sup>

All measurements are approximate and for display purposes only