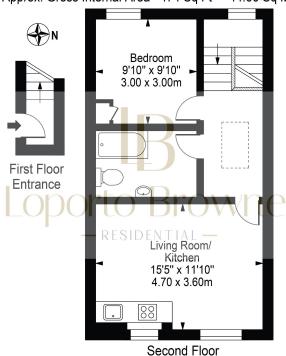

## Felixstowe Road Approx. Gross Internal Area 474 Sq Ft - 44.00 Sq M

For Illustration Purposes Only - Not To Scale

This floor plan should be used as a general outline for guidance only and does not constitute in whole or in part an offer or contract.

Any intending purchaser or lessee should saidsly themselves by impection, searches, requirise and full survey as to the correctness of each statement

Any areas, measurements or distances quoted and approximate and should not be used to value a property or be the basis of any sale or lot.