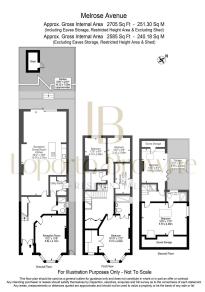

## **76 Melrose Avenue,** £1,500PW (Deposit: £9,000)

**⊨** 6 **⊑** 4 **⊆** 1

Tax Band: F Furnished: Unfurnished

Melrose Avenue is one of the most sought-after streets in Willesden Green and has easy access to both Willesden Green Station and Dollis Hill Station both on the Jubilee line providing good connections into Central London (approx. 15 minutes to Baker Street) and the City (approx. 30 minutes to Canary Wharf), as well as many bus routes providing access all over the city. A 10-minute bus journey to Kensal Rise, and 15 minutes to Notting Hill.