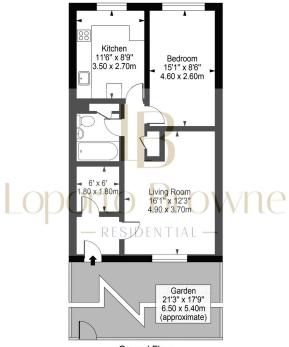

## Sandbourne

Approx. Gross Internal Area 571 Sq Ft - 53.05 Sq M

## Ground Floor

For Illustration Purposes Only - Not To Scale

This floor plan should be used as a general outline for guidance only and does not constitute in whole or in part an offer or contract.

Any intending purchaser or lessee should saisly themselves by inspection, searches, enquiries and full survey as to the correctness of each statemer.

Any areas, measurements or distances quoted are approximate and should not be used to value a property or be the basis of any saile or let.