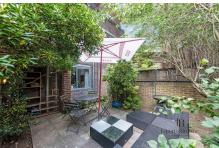

The private entrance on the ground floor accesses through a tranquil and secluded southwest facing garden that takes you into the well-spaced living room that leads onto a spacious eat in kitchen.

There is one spacious double bedroom with built in storage. There is also an abundance of storage throughout the apartment.

This flat is perfect for buyers who want both location and space. Situated on the ground floor and in a purpose built block the flat is well insulated and quiet.

There are attractive communal gardens throughout the development and the block is well maintained under Westminster Council.

## **Key Features**

- Lovely 1 bed, 1 bathroom with separate kitchen
- South west facing private garden
- · Strong rental yield for BTL and investors
- Heating and hot water included in the service charge
- · Abundance of storage