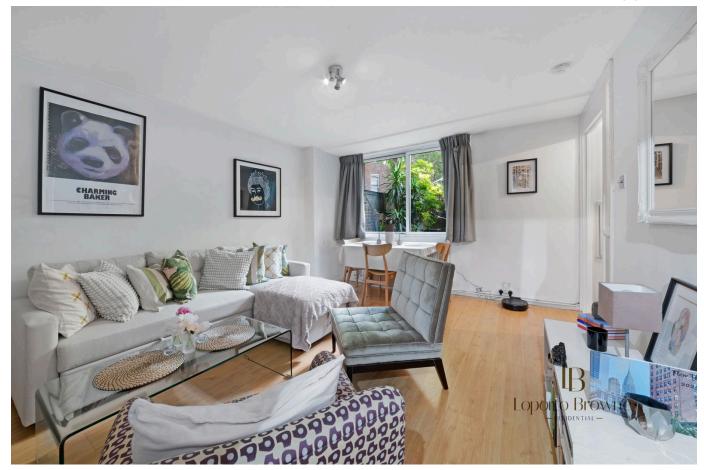

The private entrance on the ground floor accesses through a tranquil and secluded southwest facing garden that takes you into the well-spaced living room that leads onto a spacious eat in kitchen.

There is one spacious double bedroom with built in storage. There is also an abundance of storage throughout the apartment.

This flat is perfect for buyers who want both location and space. Situated on the ground floor and in a purpose built block the flat is well insulated and quiet.

There are attractive communal gardens throughout the development and the block is well maintained under Westminster Council.

## **Key Features**

- Lovely 1 bed, 1 bathroom with separate kitchen
- South west facing private garden
- · Strong rental yield for BTL and investors
- Heating and hot water included in the service charge
- · Abundance of storage