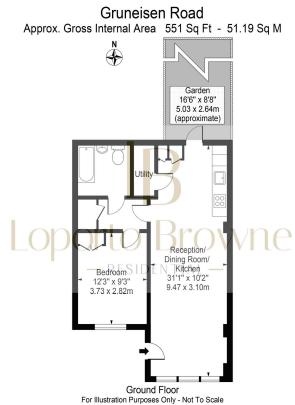

## Gruneisen Road, N3

Guide Price £425,000

Guide price: £400,000 to £425,000

A beautifully presented one-bedroom ground floor apartment, set in the highly sought-after Finchley Central, offering the perfect blend of modern living and private outdoor space.

With its own private entrance, this spacious apartment enjoys a bright and welcoming feel from the moment you step inside. The interior is finished to a high standard throughout, with a well-designed layout that maximises both space and comfort. The generous living area seamlessly connects to a stylish, modern kitchen, creating an ideal setting for relaxing or entertaining.

## **Key Features**

- Guide price: £400,000 to £425,000
- · Own entrance for added privacy
- · Private rear patio and front garden
- Allocated parking space
- Long lease and competitive service charge

- · One-bedroom ground floor apartment
- Modern finish and high ceilings throughout
- · Spacious layout with excellent storage
- Chain-free and ready to move into
- Oli & Liana are delighted to be instructed on this wonderful garden flat, please watch the video and book a viewing.

This floor plan should be used as a general outline for guidance only and does not constitute in whole or in part an offer or contract. Any intending purchaser or lessee should saisfly themselves by inspection, searches, enquiries and full survey as to the correctness of each stateme Any areas. measurements or distances outset are approximate and should not be used to value a procedury or be the basis of any sale or let.