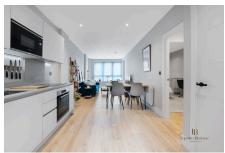

With its own private entrance, this spacious apartment enjoys a bright and welcoming feel from the moment you step inside. The interior is finished to a high standard throughout, with a well-designed layout that maximises both space and comfort. The generous living area seamlessly connects to a stylish, modern kitchen, creating an ideal setting for relaxing or entertaining.

## **Key Features**

- Guide price: £400,000 to £425,000
- · Own entrance for added privacy
- · Private rear patio and front garden
- Allocated parking space
- Long lease and competitive service charge

- · One-bedroom ground floor apartment
- Modern finish and high ceilings throughout
- · Spacious layout with excellent storage
- Chain-free and ready to move into
- Oli & Liana are delighted to be instructed on this wonderful garden flat, please watch the video and book a viewing.