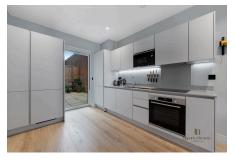

With its own private entrance, this spacious apartment enjoys a bright and welcoming feel from the moment you step inside. The interior is finished to a high standard throughout, with a well-designed layout that maximises both space and comfort. The generous living area seamlessly connects to a stylish, modern kitchen, creating an ideal setting for relaxing or entertaining.

## **Key Features**

- Guide price: £400,000 to £425,000
- · Own entrance for added privacy
- · Private rear patio and front garden
- Allocated parking space
- Long lease and competitive service charge

- · One-bedroom ground floor apartment
- Modern finish and high ceilings throughout
- · Spacious layout with excellent storage
- Chain-free and ready to move into
- Oli & Liana are delighted to be instructed on this wonderful garden flat, please watch the video and book a viewing.