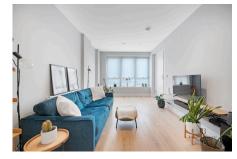

With its own private entrance, this spacious apartment enjoys a bright and welcoming feel from the moment you step inside. The interior is finished to a high standard throughout, with a well-designed layout that maximises both space and comfort. The generous living area seamlessly connects to a stylish, modern kitchen, creating an ideal setting for relaxing or entertaining.

## **Key Features**

- Guide price: £400,000 to £425,000
- · Own entrance for added privacy
- · Private rear patio and front garden
- Allocated parking space
- Long lease and competitive service charge

- · One-bedroom ground floor apartment
- Modern finish and high ceilings throughout
- · Spacious layout with excellent storage
- Chain-free and ready to move into
- Oli & Liana are delighted to be instructed on this wonderful garden flat, please watch the video and book a viewing.