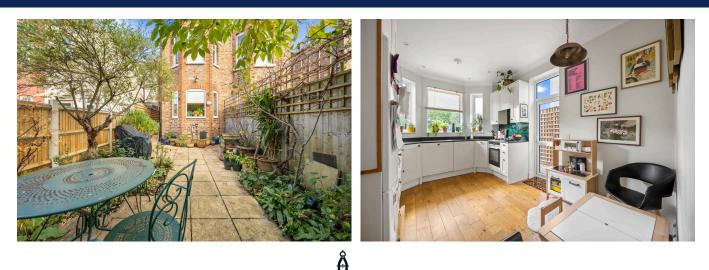

<section-header><section-header>

Ourcefull Road, NW2

Approximate Gross Internal Area 124 sqn / 1335 sqf

Image: Constant of the state of the state

This beautifully updated Victorian terraced home offers 1,335 sq ft of warm, welcoming space that's perfect for family living. With four bedrooms, two bathrooms, two cosy reception rooms, and a spacious eat-in kitchen with a separate utility area, there's plenty of room for everyone to spread out and feel at home.

Lovingly renovated by the current owners, the house features underfloor heating, new flooring throughout, modern electrics, and custom lighting – all while keeping the original charm intact with its elegant cornicing, a classic fireplace, and lovely Victorian tiles in the hallway.