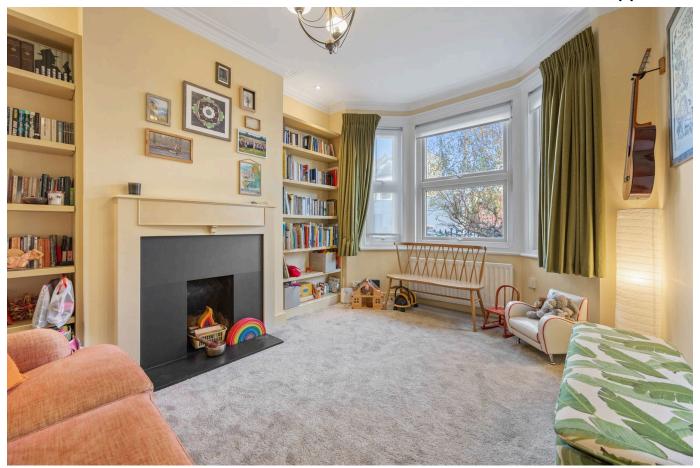

<section-header><section-header>

Ourcefull Road, NW2

Approximate Gross Internal Area 124 sqn / 1335 sqf

Image: Constant of the state of the state

This beautifully updated Victorian terraced home offers 1,335 sq ft of warm, welcoming space that's perfect for family living. With four bedrooms, two bathrooms, two cosy reception rooms, and a spacious eat-in kitchen with a separate utility area, there's plenty of room for everyone to spread out and feel at home.

Lovingly renovated by the current owners, the house features underfloor heating, new flooring throughout, modern electrics, and custom lighting – all while keeping the original charm intact with its elegant cornicing, a classic fireplace, and lovely Victorian tiles in the hallway.