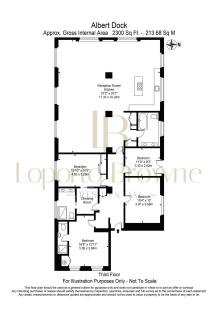

This stunning 4-bedroom, 3-bathrooms residence, featuring private designated parking, is nestled within a beautifully repurposed Victorian warehouse in Kings Cross. Overlooking the waters of the Regents Canal and Battlebridge Basin, the home spans has been thoughtfully reimagined into a bright, contemporary living space.