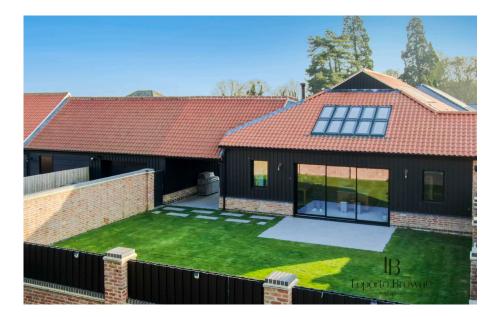

- Four generously sized double bedrooms, three of which boast en-suite bathrooms
- Explanalkerkitcherobes dining area, with soaring vaulted ceilings adorned with
- The osbolie allobeer benefits from MVHR. MVHR (Mechanical Ventilation with
- Prevatilesconverygarden with a dedicated BBQ area
- Liana & Oliver are delighted to be instructed on this unique property. Please watch the video and book a viewing

Nestled amidst the serene Cambridgeshire countryside near March, this exquisite four-bedroom detached barn conversion seamlessly blends historic charm with contemporary luxury. Originally constructed in 1887 as a fattening shed on a prominent horse farm, the property has been meticulously transformed to offer an unparalleled living experience.