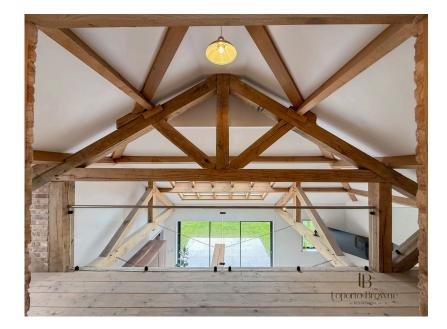

- Four generously sized double bedrooms, three of which boast en-suite bathrooms
- Explanalkerkitcherobes dining area, with soaring vaulted ceilings adorned with
- The osbolie allobeer benefits from MVHR. MVHR (Mechanical Ventilation with
- Prevatilesconverygarden with a dedicated BBQ area
- Liana & Oliver are delighted to be instructed on this unique property. Please watch the video and book a viewing