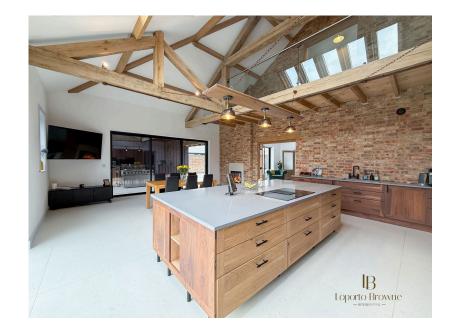

## **Stags Holt Farm, March** £725,000

🍋 4 🎦 3 🚍 3

- Detached barn conversion with an exceptional finish
- Originally constructed in 1887 as a fattening shed
- Stunning and versatile mezzanine overlooking the kitchen
- March Railway Station is approximately 3.2 kilometers away, offering convenient
- away, offering convenient • Cotessabling, Corrilitations over high concerned internet access (1000mg fibre) ideal for remote work

- Four generously sized double bedrooms, three of which boast en-suite bathrooms
- Explanalkerkitcherobes dining area, with soaring vaulted ceilings adorned with
- The osbolie allobeer benefits from MVHR. MVHR (Mechanical Ventilation with
- Prevatilesconverygarden with a dedicated BBQ area
- Liana & Oliver are delighted to be instructed on this unique property. Please watch the video and book a viewing

Nestled amidst the serene Cambridgeshire countryside near March, this exquisite four-bedroom detached barn conversion seamlessly blends historic charm with contemporary luxury. Originally constructed in 1887 as a fattening shed on a prominent horse farm, the property has been meticulously transformed to offer an unparalleled living experience.