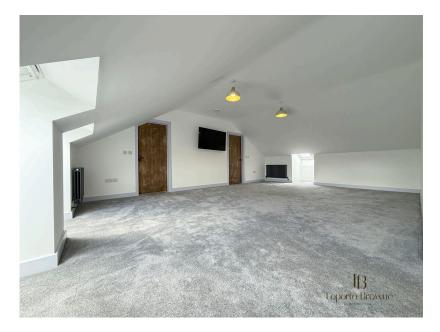

- Four generously sized double bedrooms, three of which boast en-suite bathrooms
- Explanalkerkitcherobes dining area, with soaring vaulted ceilings adorned with
- The osbolie allobeer benefits from MVHR. MVHR (Mechanical Ventilation with
- Prevatilesconverygarden with a dedicated BBQ area
- Liana & Oliver are delighted to be instructed on this unique property. Please watch the video and book a viewing