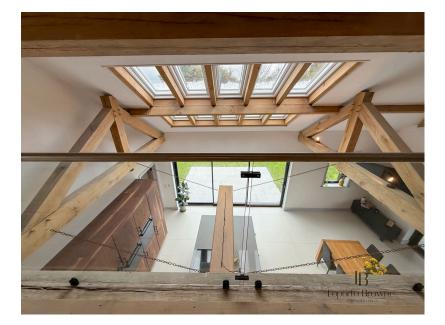

- Four generously sized double bedrooms, three of which boast en-suite bathrooms
- Explanalkerkitcherobes dining area, with soaring vaulted ceilings adorned with
- The osbolie allobeer benefits from MVHR. MVHR (Mechanical Ventilation with
- Prevatilesconverygarden with a dedicated BBQ area
- Liana & Oliver are delighted to be instructed on this unique property. Please watch the video and book a viewing