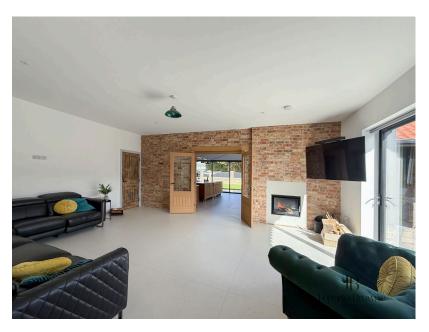

- Four generously sized double bedrooms, three of which boast en-suite bathrooms
- Explanalkerkitcherobes dining area, with soaring vaulted ceilings adorned with
- The osbolie allobeer benefits from MVHR. MVHR (Mechanical Ventilation with
- Prevatilesconverygarden with a dedicated BBQ area
- Liana & Oliver are delighted to be instructed on this unique property. Please watch the video and book a viewing

Nestled amidst the serene Cambridgeshire countryside near March, this exquisite four-bedroom detached barn conversion seamlessly blends historic charm with contemporary luxury. Originally constructed in 1887 as a fattening shed on a prominent horse farm, the property has been meticulously transformed to offer an unparalleled living experience.