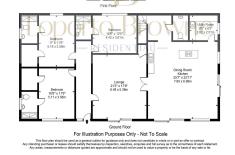

Liana & Oliver are delighted to be instructed on this unique property. Please watch the video and book a viewing.

Stags Holt Farm Approx. Orose Internal Area 201755 Spt - 1:2287 Sp, M (Incidenty Released Heady Interas & Sciencing Gurage) Approx. Oroses Internal Area Of Garage 288 Sp Fl - 2:399 Sp M Excluding Teaching Teaching Gurage 288 Sp Fl - 2:399 Sp M Internal Area Of Garage 288 Sp Fl - 2:399 Sp M Internal Area Of Garage 288 Sp Fl - 2:399 Sp M Internal Area Of Garage 288 Sp Fl - 2:399 Sp M Internal Area Of Garage 288 Sp Fl - 2:399 Sp M Internal Area Of Garage 288 Sp Fl - 2:399 Sp M Internal Area Of Garage 288 Sp Fl - 2:399 Sp M Internal Area Of Garage 288 Sp Fl - 2:399 Sp M Internal Area Of Garage 288 Sp Fl - 2:399 Sp M Internal Area Of Garage 288 Sp Fl - 2:399 Sp M Internal Area Of Garage 288 Sp Fl - 2:399 Sp M Internal Area Of Garage 288 Sp Fl - 2:399 Sp M Internal Area Of Garage 288 Sp Fl - 2:399 Sp M Internal Area Of Garage 288 Sp Fl - 2:399 Sp M Internal Area Of Garage 288 Sp Fl - 2:399 Sp M Internal Area Of Garage 288 Sp H Internal Area Of Sp