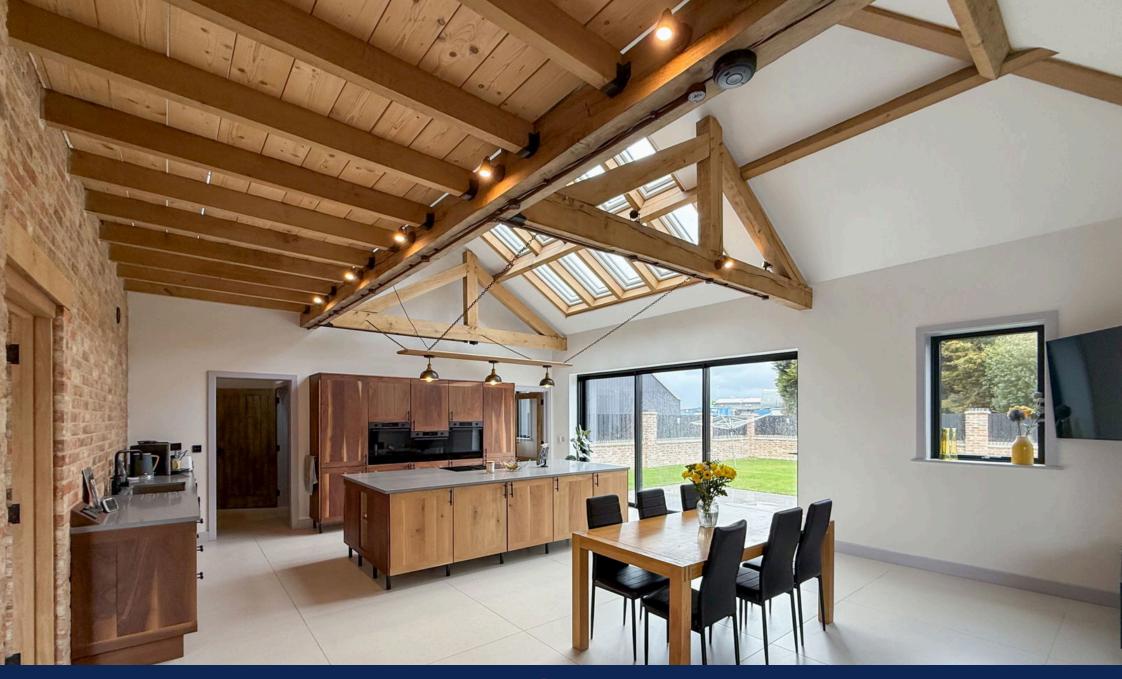

- Four generously sized double bedrooms, three of which boast en-suite bathrooms
- Explanalkerkitcherobes dining area, with soaring vaulted ceilings adorned with
- The osbolie allobeer benefits from MVHR. MVHR (Mechanical Ventilation with
- Prevatilesconverygarden with a dedicated BBQ area
- Liana & Oliver are delighted to be instructed on this unique property. Please watch the video and book a viewing

Nestled amidst the serene Cambridgeshire countryside near March, this exquisite four-bedroom detached barn conversion seamlessly blends historic charm with contemporary luxury. Originally constructed in 1887 as a fattening shed on a prominent horse farm, the property has been meticulously transformed to offer an unparalleled living experience.