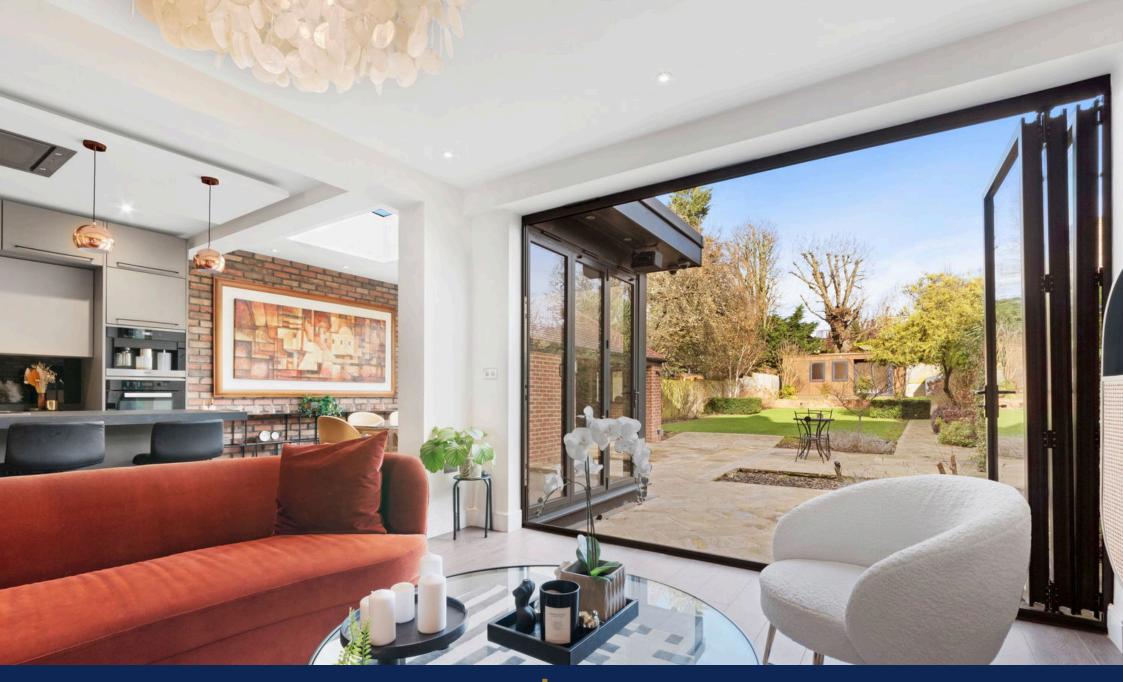

Loporto Browne

£2,750,000

- · Grand entrance hall with a feature fireplace
- Large central island which is the heart of the home
- 110 ft garden
- Brick-built summer house is also plumbed for an outdoor
- kitchen enjoy ensuite shower rooms

  Private balcony with a view of the garden for superb transport links the garden

- High ceilings and drenched in natural light
- Dining area framed on two sides by floor-to-ceiling bifold
- · Plumbed garden studio
- Four well-proportioned bedrooms, two of which

Tucked away on a quiet, tree-lined street between Hampstead and West Hampstead, this spacious five-bedroom home offers a beautifully curated space for both entertaining and family life.

Freehold, off-street parking, and a sought-after location, this home offers the very best of North West London living.