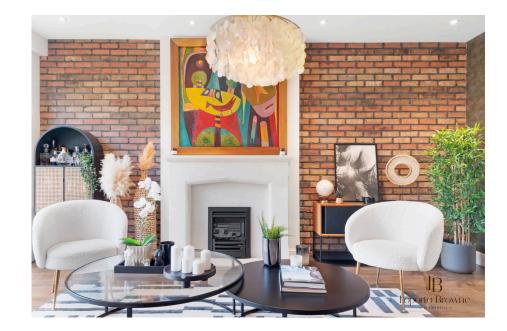

Loporto Browne

£2,750,000

- · Grand entrance hall with a feature fireplace
- Large central island which is the heart of the home
- 110 ft garden
- Brick-built summer house is also plumbed for an outdoor
- kitchen enjoy ensuite shower rooms