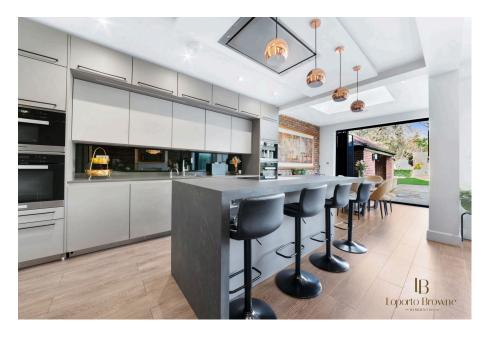

Loporto Browne

£2,750,000

- · Grand entrance hall with a feature fireplace
- Large central island which is the heart of the home
- 110 ft garden
- Brick-built summer house is also plumbed for an outdoor
- kitchen enjoy ensuite shower rooms