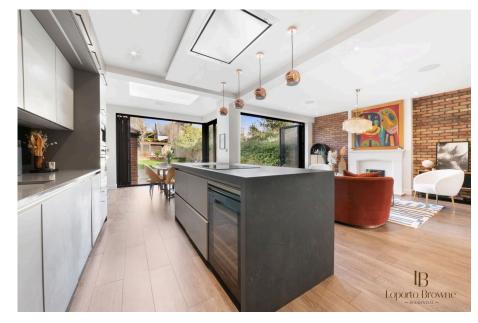

Loporto Browne

£2,750,000

- · Grand entrance hall with a feature fireplace
- Large central island which is the heart of the home
- 110 ft garden
- Brick-built summer house is also plumbed for an outdoor
- kitchen enjoy ensuite shower rooms

Tucked away on a quiet, tree-lined street between Hampstead and West Hampstead, this spacious five-bedroom home offers a beautifully curated space for both entertaining and family life.

Freehold, off-street parking, and a sought-after location, this home offers the very best of North West London living.