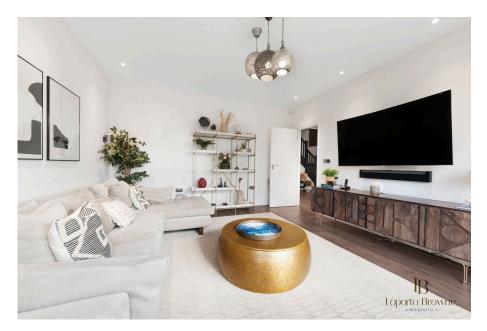

  Private balcony with a view of the garden for superb transport links the garden

- High ceilings and drenched in natural light
- Dining area framed on two sides by floor-to-ceiling bifold
- · Plumbed garden studio
- Four well-proportioned bedrooms, two of which