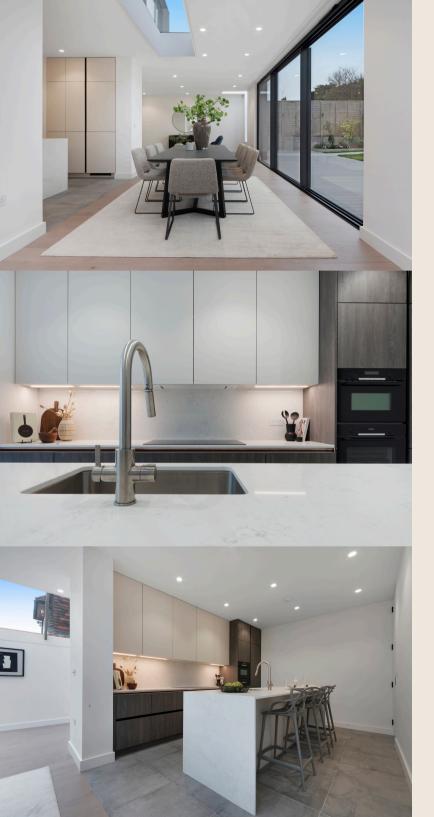

Designed by an award-winning architectural practice, every corner of this home reflects superior craftsmanship within the volumes of a period space.

The bespoke, German-made kitchen flows seamlessly into the dining and reception areas, creating an ideal environment for entertaining against the backdrop of this landscaped southerly garden.

#### THE DETAILS

- 1 CARRARA QUARTZ WORKTOPS
- 2 2.8 METER RAISED DOORWAYS
- 3 UNDERFLOOR HEATING THROUGHOUT
- 4 BOSCH APPLIANCES
- 5 HIKVISION SECURITY SYSTEM
- 6 DUAL FRIDGE-FREEZER AND OVENS

- 1 GERMAN WARDROBES
- 2 SOFT CLOSE DRAWERS
- 3 NATURAL TIMBER FLOORING
  - 4 UNDERFLOOR HEATING