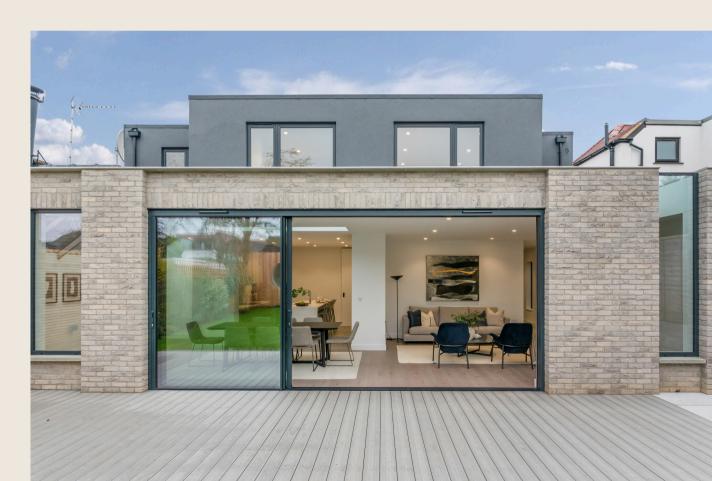

The oversized ultra-slimline sliding doors blend the internal with the external space for a relaxed lifestyle during the warmer months.

An additional, separate lounge gives the option of a cosier space for movie nights or a children's playroom, and the fifth bedroom, accompanied by a bespoke bathroom, is also on the ground floor for ease when hosting guests.