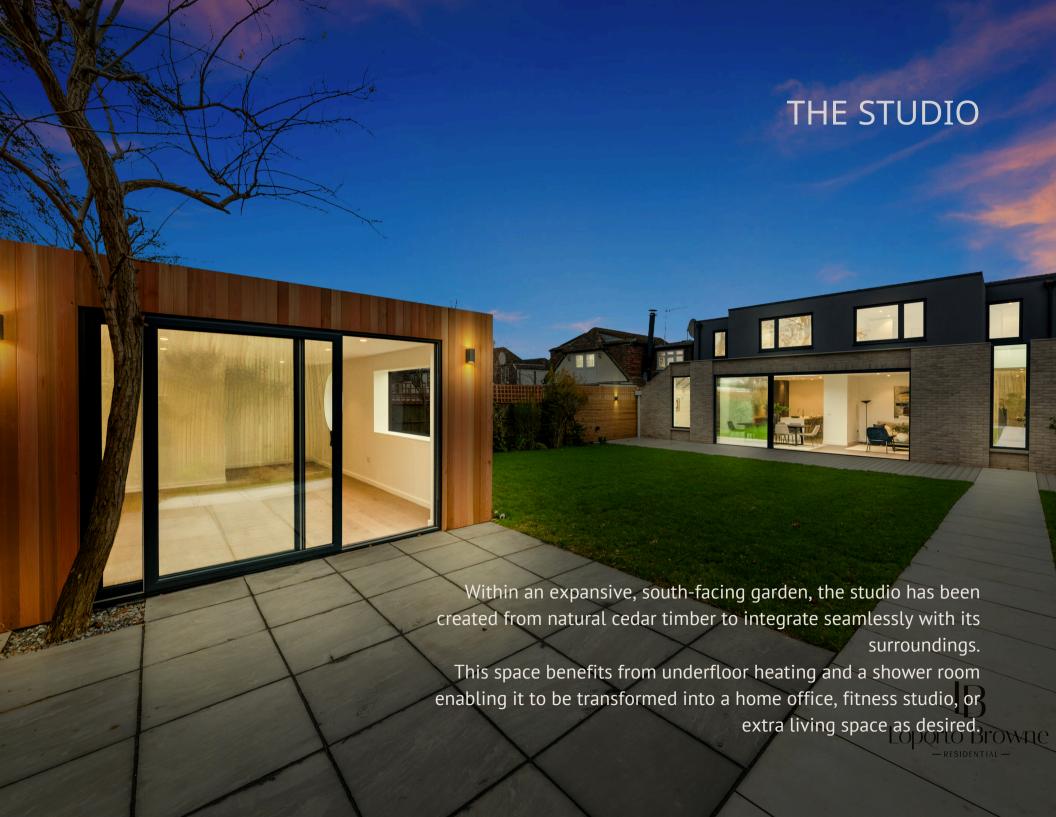

The oversized ultra-slimline sliding doors blend the internal with the external space for a relaxed lifestyle during the warmer months.

An additional, separate lounge gives the option of a cosier space for movie nights or a children's playroom, and the fifth bedroom, accompanied by a bespoke bathroom, is also on the ground floor for ease when hosting guests.