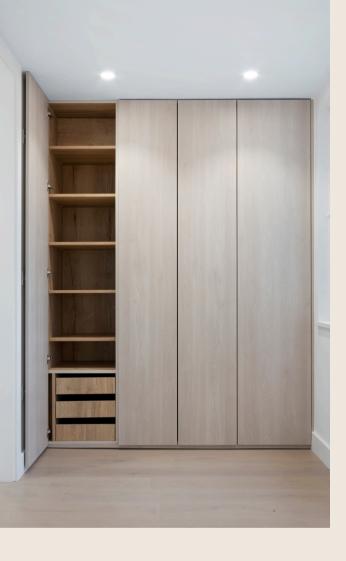

#### THE DETAILS

- 1 CARRARA QUARTZ WORKTOPS
- 2 2.8 METER RAISED DOORWAYS
- 3 UNDERFLOOR HEATING THROUGHOUT
- 4 BOSCH APPLIANCES
- 5 HIKVISION SECURITY SYSTEM
- 6 DUAL FRIDGE-FREEZER AND OVENS

- 1 GERMAN WARDROBES
- 2 SOFT CLOSE DRAWERS
- 3 NATURAL TIMBER FLOORING
  - 4 UNDERFLOOR HEATING