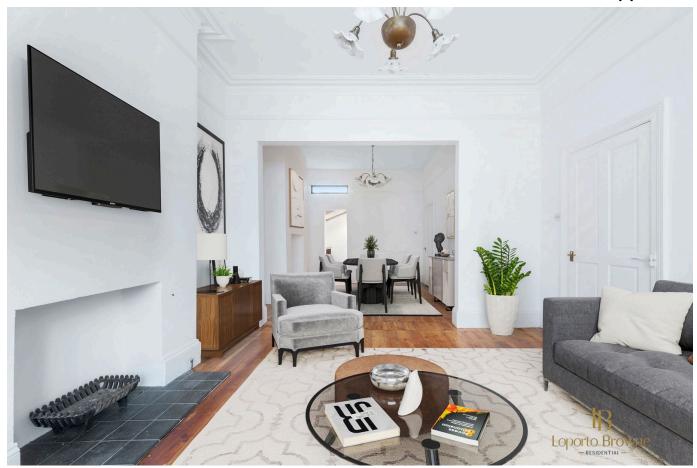

This freehold family home is drenched in natural sunlight and has original features throughout.

The high ceilings add to the sense of space. The substantial ground floor offers the opportunity for versatile living and entertaining including a double reception room, a versatile private office, and a large open plan dining room kitchen with direct access to the garden, a stylish easy to use

feature fireplace and a guest WC. The ergonomic kitchen is truly the heart of this home, the perfect spot to gather around when hosting a dinner or party – there is a lovely south facing garden.

## **Key Features**

- GUIDE PRICE £1,000,000 TO £1,150,000
- South facing garden with feature picture window overlooking
- Separate utility room
- Original pine wood floors, original features and high ceilings in parts
- · Bright with double glazing throughout