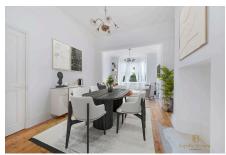

This freehold family home is drenched in natural sunlight and has original features throughout.

The high ceilings add to the sense of space. The substantial ground floor offers the opportunity for versatile living and entertaining including a double reception room, a versatile private office, and a large open plan dining room kitchen with direct access to the garden, a stylish easy to use

feature fireplace and a guest WC. The ergonomic kitchen is truly the heart of this home, the perfect spot to gather around when hosting a dinner or party – there is a lovely south facing garden.