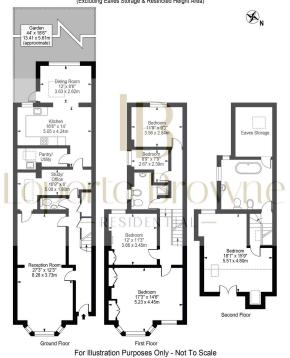

## Larch Road Approx. Total Internal Area 2184 Sq Ft - 202.90 Sq M (Including Eaves Storage & Restricted Height Area) Approx. Gross Internal Area 1983 Sq Ft - 184.23 Sq M (Excluding Eaves Storage & Restricted Height Area)

This floor plan should be used as a general outline for guidance only and does not constitute in whole or in part an offer or contract. Any intending purchaser or lessee should sailedy themselves by inspection, searches, enquiries and full survey as to the correctness of each statemer Any areas, measurements or distance sounder are accordinate and should not be used to value a procept or be the basis of any sale or left.