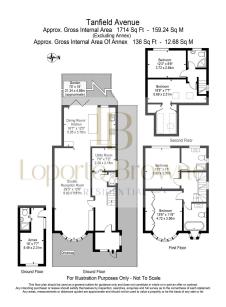

- Five-bedroom, four-bathroom semi-detached family home
- Contemporary kitchen overlooking the garden
- Converted garage used for storage
- 10-minute stroll to Gladstone Park and less than 15minutes' walk to the Jubilee
- Dine at Neasted Signifed to be instructed on this perfect family home

Guide Price: £900,000 to 1,000,000

This five-bedroom, four-bathroom semi-detached family home is well-suited for modern family living, with the added benefit of a self-contained annex complete with an en-suite. Located on Tanfield Avenue, an ambling residential street, the property sits in an elevated position with an east-west orientation that maximizes natural light throughout.