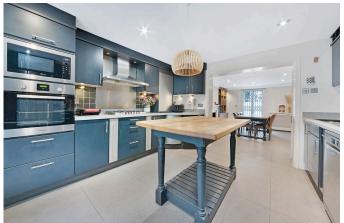

- 5 bed, 5 bath, 5 level semi-detached freehold house
- 2 large private gardens
- High ceilings with herringbone floor in the living room
- Modern kitchen and dining room

- Treelined street in St. Johns Wood
  moments from the High Street
- Principle bedroom with en-suite and dressing room
- Featured fireplaces
- Secure home

Desirable neighbourhood

Discover this elegant Grade II listed period home, featuring 5 bedrooms, 5 bathrooms, and ample living spaces including a playroom, dining room, and double drawing room perfect for accommodating the entire family.