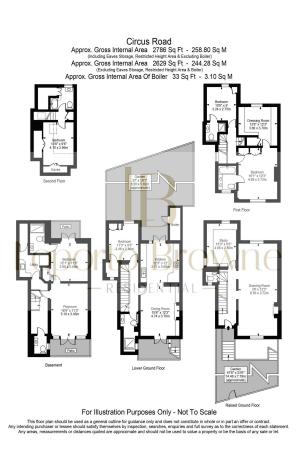

Desirable neighbourhood

Discover this elegant Grade II listed period home, featuring 5 bedrooms, 5 bathrooms, and ample living spaces including a playroom, dining room, and double drawing room perfect for accommodating the entire family.