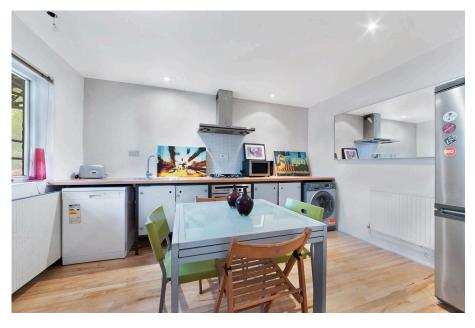

- Freshly painted and is now ready for a new tenant
- · Own private entrance
- · Eat-in kitchen offers plenty of space for dining
- · An ideal home for professionals or small families

## Tax Band: C Furnished: Part furnished

Just shy of 1000sq.ft this bright and spacious two-bedroom maisonette, located in W10, has been freshly painted and is now ready for a new tenant to make it their home. Arranged over two floors with its own private entrance, the property offers generous living space, modern finishes, and an abundance of natural light.