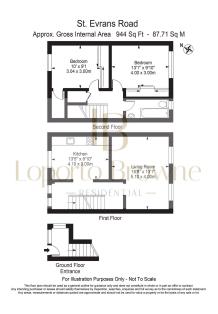

## Tax Band: C Furnished: Part furnished

Just shy of 1000sq.ft this bright and spacious two-bedroom maisonette, located in W10, has been freshly painted and is now ready for a new tenant to make it their home. Arranged over two floors with its own private entrance, the property offers generous living space, modern finishes, and an abundance of natural light.