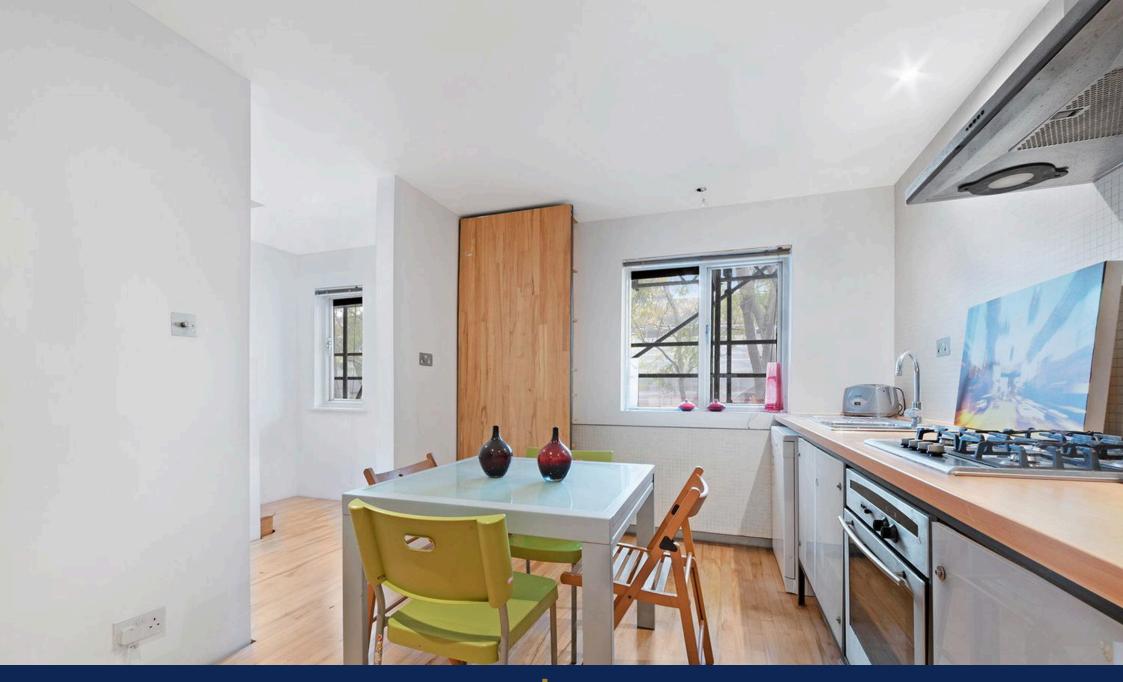

- Freshly painted and is now ready for a new tenant
- · Own private entrance
- · Eat-in kitchen offers plenty of space for dining
- · An ideal home for professionals or small families

## Tax Band: C Furnished: Part furnished

Just shy of 1000sq.ft this bright and spacious two-bedroom maisonette, located in W10, has been freshly painted and is now ready for a new tenant to make it their home. Arranged over two floors with its own private entrance, the property offers generous living space, modern finishes, and an abundance of natural light.