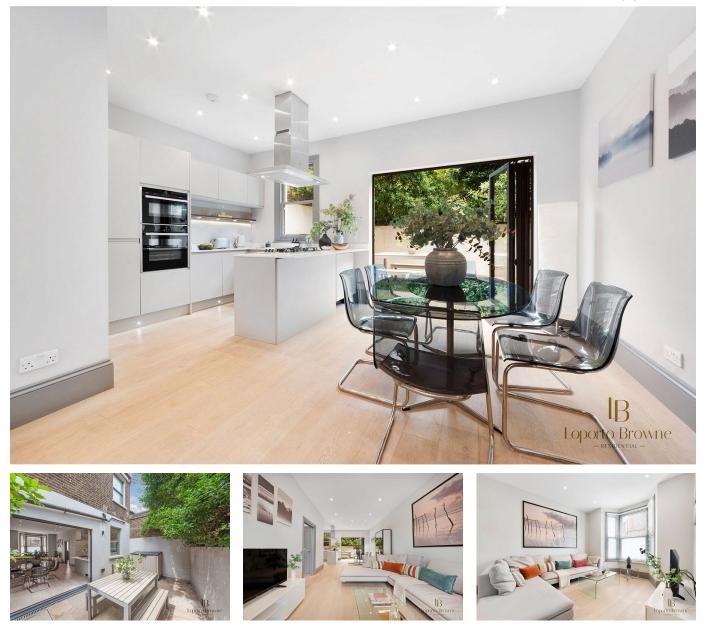

## Guide Price: £1,000,000 to £1,100,000

Located in this tranquil cul-de-sac, this stunning four double bedroom end-of-terrace Victorian family home spans three floors. This home has undergone a complete renovation and boasts an exquisite finish throughout; however, it still captures the original historical feel and period features. An ideal family home ready to move into within a peaceful corner of Kensal Green NW10.

## **Key Features**

- Guide Price: £1,000,000 to £1,100,000
- Three modern bathrooms
- High standard of finish throughout
- Separate utility room
- Private, well-maintained garden

- Four spacious bedrooms
- · End-of-terrace in a peaceful cul-de-sac
- Open-plan kitchen and dining area
- Separate WC
- Great location in the heart of Kensal Green