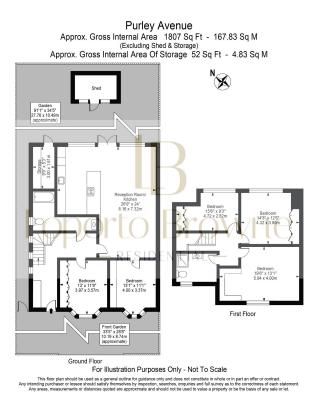

This architecturally designed five-bedroom, two-bathroom, semi-detached house offers a unique blend of style and functionality. Perfectly suited for modern living, the property features off-street parking for multiple cars and is thoughtfully arranged over two floors, providing convenient lateral living.