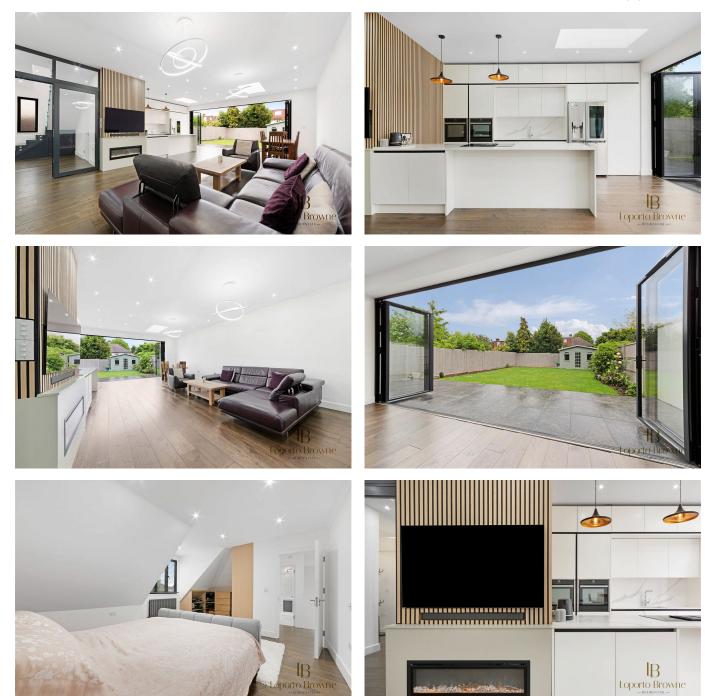

## Purley Avenue, NW2

Guide Price £1,750,000

🍋 4 🚰 3 🚘 2

LB Residential Grand Union Studios 332 Ladbroke Grove W10 5AD

Email: hello@lbresidential.co.uk Web: www.lbresidential.co.uk Tel: 0203 062 6262

- Archiectually designed semi detached house
- Folding doors leading to a 27 meter deep private garden
- One bedroom doubles up as a seperate office
- · High ceilings and an abudance of storage
- · Contempoary lateral living

- 5 bedroom and 2 bathroom (with water softner)
- Off street parking for multiple cars
- State of the art open plan kitchen with Bosch & Neff appliances and polished Calcatta Quartz work surface and a
- Franchterhickterhotikityooden floors throughout the living spaces with underfloor heating.
- Quiet, low rise residential street

This architecturally designed five-bedroom, two-bathroom, semi-detached house offers a unique blend of style and functionality. Perfectly suited for modern living, the property features off-street parking for multiple cars and is thoughtfully arranged over two floors, providing convenient lateral living.

Oli & Liana are delighted to be instructed on this architecturally designed house suitable for lateral living. This is a must see, please watch the video and book a viewing.

LB Residential Grand Union Studios 332 Ladbroke Grove W10 5AD