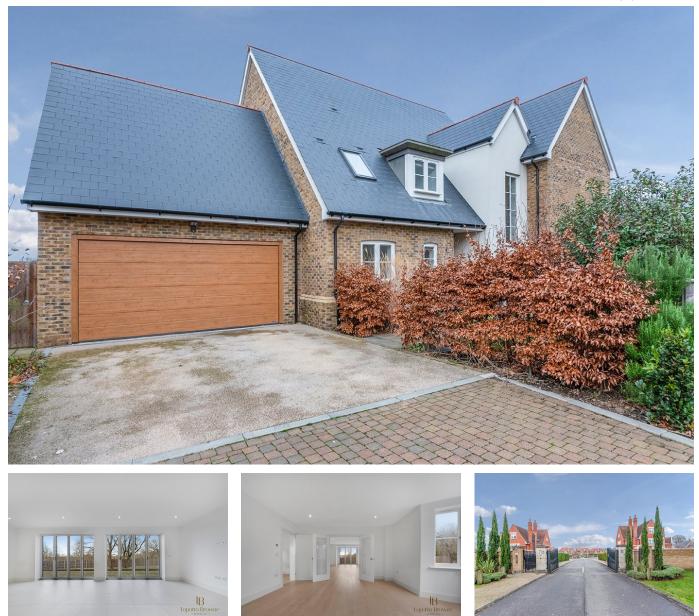

## Grange High Road, Chigwell, Essex IG7

£1,750,000

🛤 5 🚰 3 🚘 2

## GUIDE PRICE £1,750,000 TO £1,900,000

The residence boasts 5 bedrooms, 2 spacious reception rooms, an open plan contemporary kitchen equipped with state-of-the-art appliances, a gathering point for family and friends.

As well as 3 luxury bathrooms. The master suite featured a walk-in wardrobe, offering ample storage.

The landscaped garden surrounds the house offering a private retreat and there is an additional garage with secure parking and additional storage options.

## **Key Features**

- GUIDE PRICE £1,750,000 TO £1,900,000
- Gated Development
- Private Landscaped Garden
- Open Plan Contemporary Ktchen
- Elegant Dining Room and Al Fresco Dining Option

- 5 Bedroom Luxury House
- 3 Bathrooms
- 2 Reception Rooms
- Garage and Off Street Parking
- Unfurnished