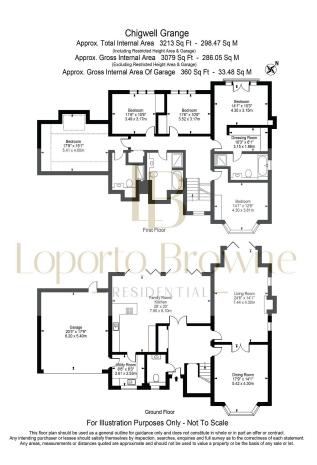

## Grange High Road, Chigwell, Essex IG7

£1,750,000

🛤 5 🚰 3 🚘 2

## GUIDE PRICE £1,750,000 TO £1,900,000

The residence boasts 5 bedrooms, 2 spacious reception rooms, an open plan contemporary kitchen equipped with state-of-the-art appliances, a gathering point for family and friends.

As well as 3 luxury bathrooms. The master suite featured a walk-in wardrobe, offering ample storage.

The landscaped garden surrounds the house offering a private retreat and there is an additional garage with secure parking and additional storage options.

## **Key Features**

- GUIDE PRICE £1,750,000 TO £1,900,000
- Gated Development
- Private Landscaped Garden
- Open Plan Contemporary Ktchen
- Elegant Dining Room and Al Fresco Dining Option

- 5 Bedroom Luxury House
- 3 Bathrooms
- 2 Reception Rooms
- Garage and Off Street Parking
- Unfurnished