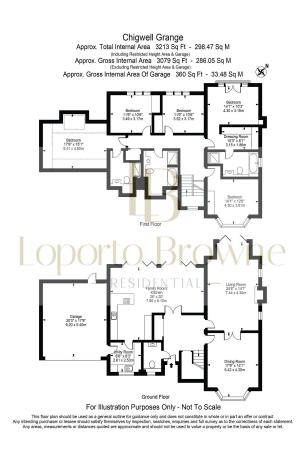

.

- 5 Bedroom Luxury House
- 3 Bathrooms
- 2 Reception Rooms
- Garage and Off Street Parking
- Unfurnished

- Gated Development
- Private Landscaped Garden
- Open Plan Contemporary Ktchen
- Elegant Dining Room and Al Fresco Dining Option

Welcome to the epitome of opulence in the heart of Chigwell nestled in the prestigious Chigwell Grange IG7, this exquisite 5 bedroom detached property offers a blend of luxury and comfort.

Set within a gated development there is both privacy and security.

LB Residential Grand Union Studios 332 Ladbroke Grove W10 5AD

This exquisite residence is a testament to luxury living, offering unparalleled comfort and sophistication. Behold a magnificent 5-bedroom haven, where every detail has been meticulously crafted to elevate your lifestyle.