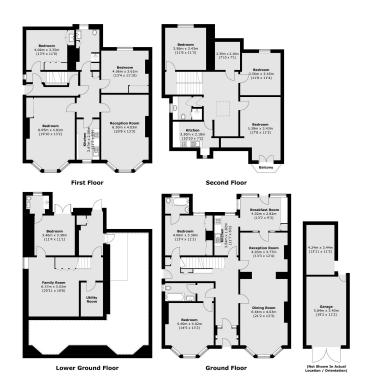

Total area (approx.): 390.0 sq. m (4,198.0 sq. ft) Garage: 30.9 sq. m (332.6 sq. ft) Balcony: 1.4 sq. m (15.1 sq. ft)

LB Residential Grand Union Studios 332 Ladbroke Grove W10 5AD

Email: hello@lbresidential.co.uk Web: www.lbresidential.co.uk Tel: 0203 062 6262