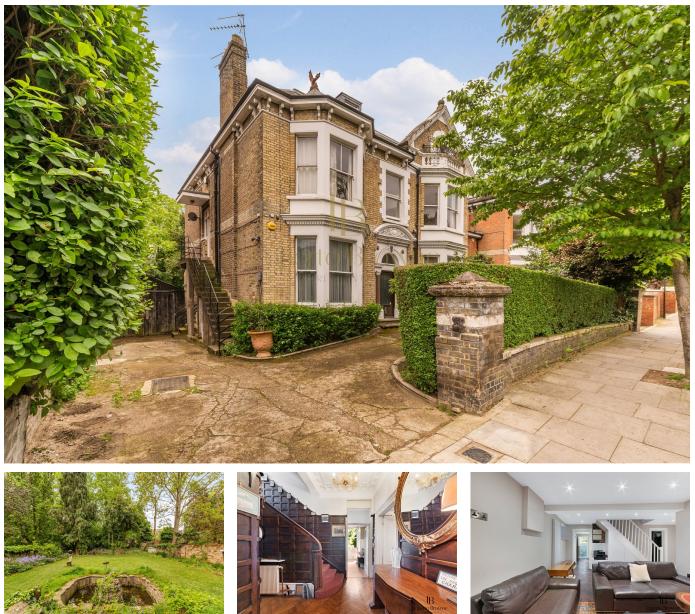

## Woodchurch Road, West Hampstead, NW6

Offers Over £5,500,000

🛤 9 💾 3 🚘 2

Available for the first time since 1947, this remarkable residence is nestled on a tranquil street in West Hampstead.

This wonderful family home is currently configured as three separate apartments. Set back from the street and accessed via a front driveway this exceptional property is an imposing family residence offering rare expansive living space of 4,198 square feet.

A standout feature of this home is its expansive private south-facing backyard, stretching approximately 129' x 49', along with a detached garage that neighbouring homeowners have successfully converted into coach houses, pending appropriate planning permissions.

LB Residential Grand Union Studios 332 Ladbroke Grove W10 5AD

Email: hello@lbresidential.co.uk Web: www.lbresidential.co.uk Tel: 0203 062 6262

It features nine bedrooms, five bathrooms, and two reception rooms. The property's interior is drenched in natural sunlight through its expansive windows, enhancing its spacious and airy ambiance. High ceilings add to the sense of grandeur.

## **Key Features**

- A remarkable and unique residence nestled on a tranquil street in West Hampstead.
- A standout feature of this home is the private south-facing garden,
- Nine bedrooms, five bathrooms, and two reception rooms
- Detached garage that neighbouring homeowners have successfully converted into coach houses
- Soaring ceilings, parquet flooring, wood panelling, wall mouldings

- Rare expansive living space of 4,198
  square feet
- This wonderful family home is currently configured as three separate apartments
- Paved driveway capable of accommodating multiple vehicles
- Woodchurch Road is conveniently located near West End Lane
- Please watch the video and contact Liana or Oliver to book a viewing