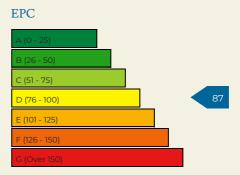

## **MEASUREMENTS**

- According to the EPC the Total Floor Area measures 394 Sq M (4.240 Sq ft)
- The total building footprint is 251 Sq M (2,706 Sq ft)
- The overall plot is circa 0.275 Acres.