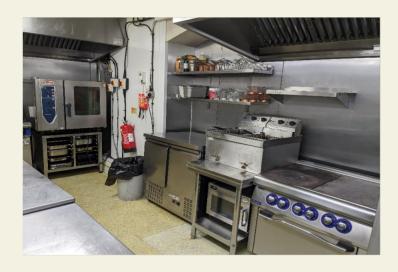

#### Ground Floor

The main entrance opens into a well-presented Lounge Bar area, that has a bar servery and a raised dining area for circa 30 covers. Ancillary rooms comprise:- Fully-equipped stainless steal catering kitchen with Rational cooker, prep area and wash-up area. Ladies and Gents customer toilets.