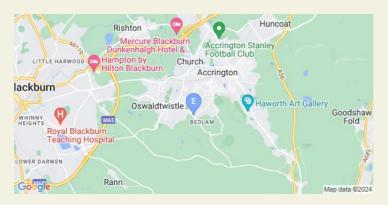

## **LOCATION**

The Plough is located in a prominent position on the corner of Broadfield, Fleilding Lane and High street. It is off the B6231, midway between Oswaldtwistle and Haslingden.

Oswaldtwistle attracts visitors from all over the north-west. It has a number of independent businesses and shops in the town, Oswaldtwistle Mills an award-winning shopping village, and Oswaldtwistle Civic Theatre a 473 seater entertainment venue.

The property is situated approximately 1/2 mile south-east of Oswaldtwistle town centre, 4 miles west of Blackburn and 5 miles east of Burnley.

ACQUISITIONS // DISPOSAL // LANDLORD & TENANT // EXPERT WITNESS // PROFESSIONAL SERVICES