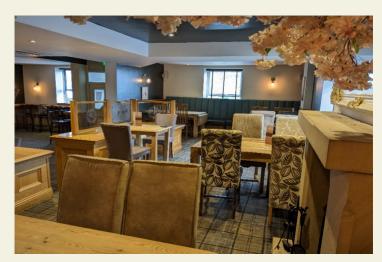

#### Ground Floor

The main entrance opens into a well-presented Lounge Bar area, that has a bar servery and a raised dining area for circa 30 covers. Ancillary rooms comprise:- Fully-equipped stainless steal catering kitchen with Rational cooker, prep area and wash-up area. Ladies and Gents customer toilets.

## First Floor

Access is either via a feature staircase from the Lounge Bar, or by the main entrance from the car park. There is a cocktail bar servery, 4 large booth seating areas, fixed seating with timber tables and chairs, and a Private Dining Area capable of hosting circa 22 guests. There are circa 70 dining covers in total on this level.