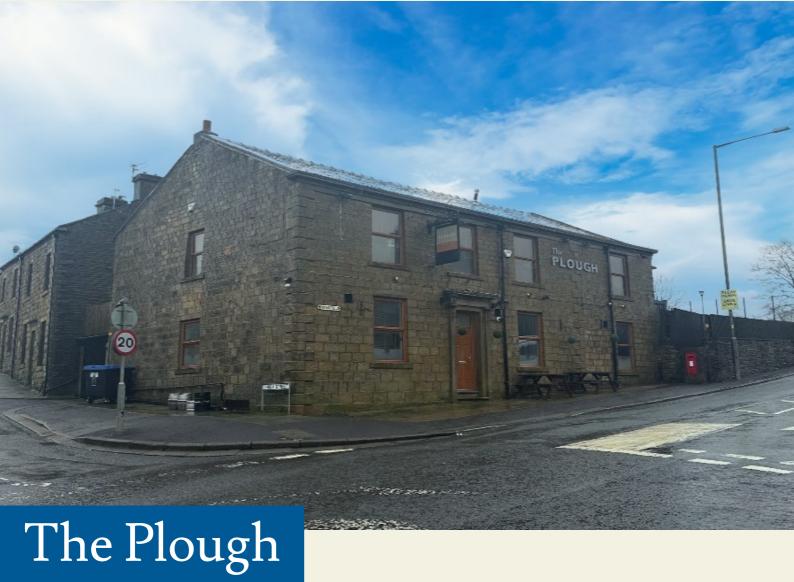

# Offers in the Region of £435,000 + VAT

The Plough, 2 Broadfield, Oswaldtwistle, Lancashire, BB5 3RY

#### **PROPERTY**

A 2 storey stone built property beneath a pitched slate roof. To the side is a large car park for circa 20 vehicles and an lawned beer terrace / alfresco dining area.

## **LOCATION**

The Plough is located in a prominent position on the corner of Broadfield, Fleilding Lane and High street. It is off the B6231, midway between Oswaldtwistle and Haslingden.

Oswaldtwistle attracts visitors from all over the north-west. It has a number of independent businesses and shops in the town, Oswaldtwistle Mills an award-winning shopping village, and Oswaldtwistle Civic Theatre a 473 seater entertainment venue.