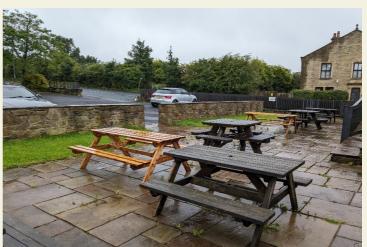

#### Externally

There is a lawned beer terrace / alfesco dining area with 5 large timber picnic tables. A large car park for circa 20 vehicles.