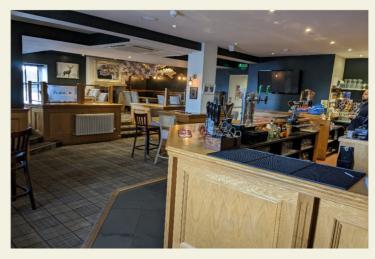

#### Ground Floor

The main entrance opens into a well-presented Lounge Bar area, that has a bar servery and a raised dining area for circa 30 covers. Ancillary rooms comprise:- Fully-equipped stainless steal catering kitchen with Rational cooker, prep area and wash-up area. Ladies and Gents customer toilets.