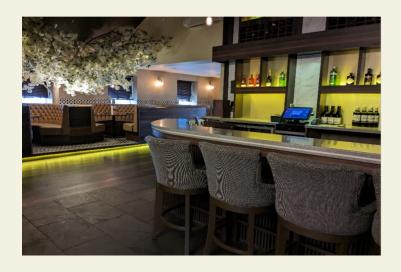

## First Floor

Access is either via a feature staircase from the Lounge Bar, or by the main entrance from the car park. There is a cocktail bar servery, 4 large booth seating areas, fixed seating with timber tables and chairs, and a Private Dining Area capable of hosting circa 22 guests. There are circa 70 dining covers in total on this level.