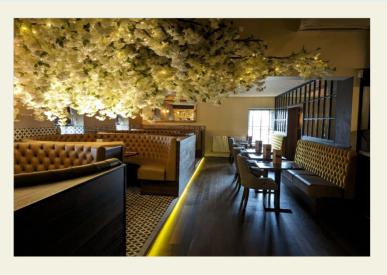

## First Floor

Access is either via a feature staircase from the Lounge Bar, or by the main entrance from the car park. There is a cocktail bar servery, 4 large booth seating areas, fixed seating with timber tables and chairs, and a Private Dining Area capable of hosting circa 22 guests. There are circa 70 dining covers in total on this level.