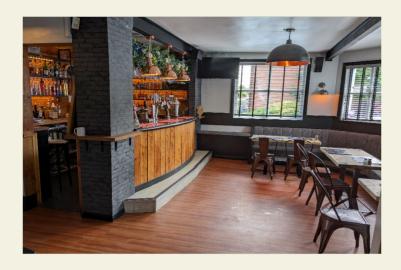

#### Ground Floor

The entrance leads into a bar area that has recently been refurbished to a high standard. It has an attractive bar servery, timber tables and chairs, and fixed seating around the perimeter. To the left is a dining area with booth seating for 12 people. Leading off to the rear is a traditional games room with pool table. Outside is a large covered terrace / dining area also used for vertical drinking while watching the large screen tv's during match days. Leading off is an attractive beer terrace / alfresco dining area that has plenty of seating, a stocked outside bar, and a stylish outside Airstream catering kitchen. Ancillary rooms comprise:- Ladies, Gents & customer toilets.