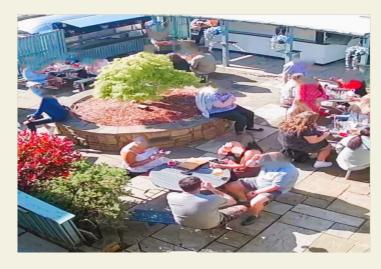

#### Ground Floor

The entrance leads into a bar area that has recently been refurbished to a high standard. It has an attractive bar servery, timber tables and chairs, and fixed seating around the perimeter. To the left is a dining area with booth seating for 12 people. Leading off to the rear is a traditional games room with pool table. Outside is a large covered terrace / dining area also used for vertical drinking while watching the large screen tv's during match days. Leading off is an attractive beer terrace / alfresco dining area that has plenty of seating, a stocked outside bar, and a stylish outside Airstream catering kitchen. Ancillary rooms comprise:- Ladies, Gents & customer toilets.

As well as offering a wide range of traditional beers, wines, spirits & cocktails, the Grill offers a selection of street food dishes that are perfect for sharing or enjoying as a main course, which can relax & enjoy with friends and family in the outdoor Gate Garden Bar & Grill.