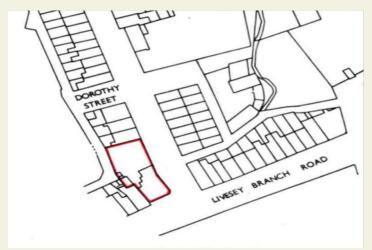

### **MEASUREMENTS**

- According to the EPC the Total Floor Area measures 214 Sq m (2,303 Sq ft).
- The total building footprint is 192 Sq M (2,064 Sq ft)
- The overall plot is circa 0.091 Acres.