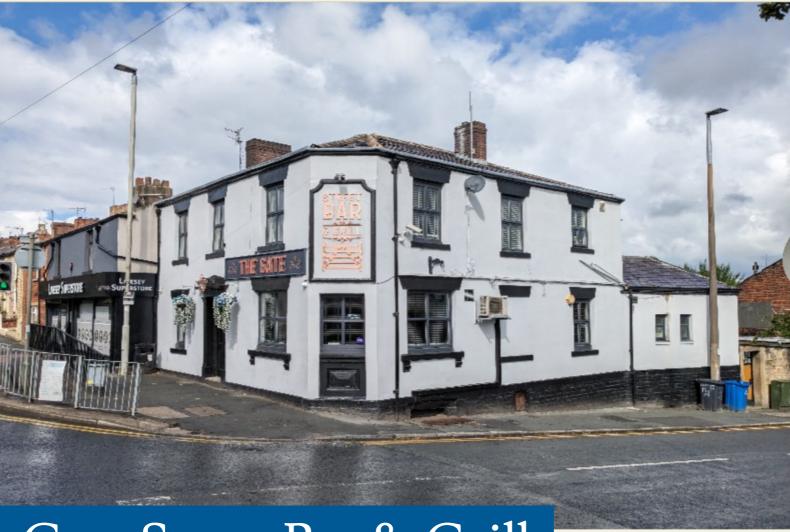

# Gate Street Bar & Grill

# Freehold £230,000 Plus VAT

Gate Street Bar & Grill, 166 - 168 Livesey Branch Road, Blackburn, Lancashire, BB2 4QR

#### **PROPERTY**

A 2 storey corner property with painted and rendered elevations beneath a pitched roof. To the rear is a large single flat roof extension and an attractive beer terrace area.

# **LOCATION**

The Gate Street Bar & Grill is situated in a prominent position on the busy A6062 trunk road that runs between Blackburn to the east and Feniscowles to the west. The property is surrounded by houses and local businesses.