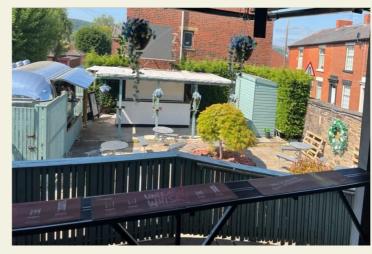

#### Ground Floor

The entrance leads into a bar area that has recently been refurbished to a high standard. It has an attractive bar servery, timber tables and chairs, and fixed seating around the perimeter. To the left is a dining area with booth seating for 12 people. Leading off to the rear is a traditional games room with pool table. Outside is a large covered terrace / dining area also used for vertical drinking while watching the large screen tv's during match days. Leading off is an attractive beer terrace / alfresco dining area that has plenty of seating, a stocked outside bar, and a stylish outside Airstream catering kitchen. Ancillary rooms comprise:- Ladies, Gents & customer toilets.