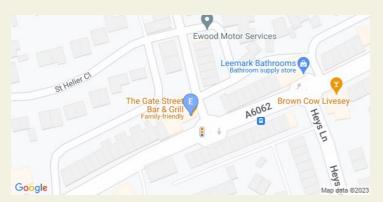

# **LOCATION**

The Gate Street Bar & Grill is situated in a prominent position on the busy A6062 trunk road that runs between Blackburn to the east and Feniscowles to the west. The property is surrounded by houses and local businesses.

The premises are located approximately 500 meters from Ewood Park - Blackburn Rovers Football Ground and the A666,1 mile north of Junction 4 of the M65, and 1 mile south of Blackburn town centre.

ACQUISITIONS // DISPOSAL // LANDLORD & TENANT // EXPERT WITNESS // PROFESSIONAL SERVICES