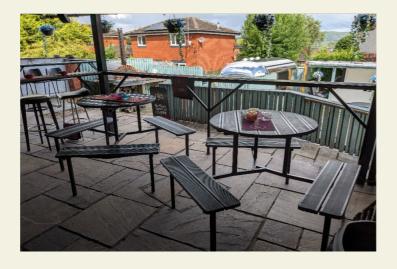

#### Ground Floor

The entrance leads into a bar area that has recently been refurbished to a high standard. It has an attractive bar servery, timber tables and chairs, and fixed seating around the perimeter. To the left is a dining area with booth seating for 12 people. Leading off to the rear is a traditional games room with pool table. Outside is a large covered terrace / dining area also used for vertical drinking while watching the large screen tv's during match days. Leading off is an attractive beer terrace / alfresco dining area that has plenty of seating, a stocked outside bar, and a stylish outside Airstream catering kitchen. Ancillary rooms comprise:- Ladies, Gents & customer toilets.