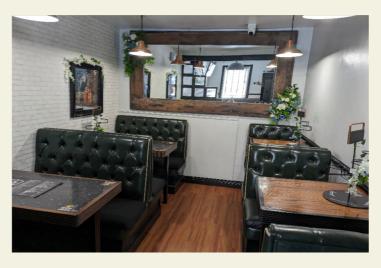

#### Ground Floor

The entrance leads into a bar area that has recently been refurbished to a high standard. It has an attractive bar servery, timber tables and chairs, and fixed seating around the perimeter. To the left is a dining area with booth seating for 12 people. Leading off to the rear is a traditional games room with pool table. Outside is a large covered terrace / dining area also used for vertical drinking while watching the large screen tv's during match days. Leading off is an attractive beer terrace / alfresco dining area that has plenty of seating, a stocked outside bar, and a stylish outside Airstream catering kitchen. Ancillary rooms comprise:- Ladies, Gents & customer toilets.