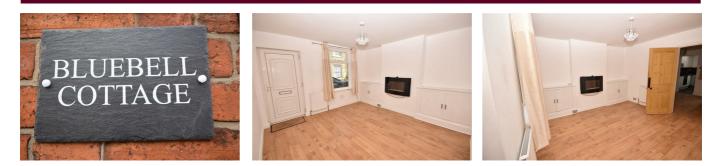

#### Lounge 12'3" x 11'7"

Having laminate flooring and a wall mounted electric fire on the chimney breast which has built in storage cupboards either side.

#### Dining Room 11'7" x 10'5"

Having the same laminate flooring as the lounge, a built in storage cupboard next to the chimney breast with shelving, an understairs storage cupboard and a door to the stairs.