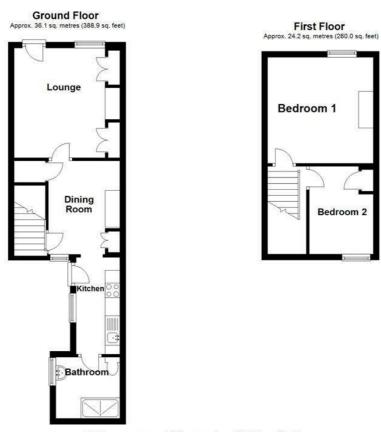

#### Accommodation

The property is entered via a UPVc panelled door into the lounge.

#### Lounge 12'3" x 11'7"

Having laminate flooring and a wall mounted electric fire on the chimney breast which has built in storage cupboards either side.

#### Dining Room 11'7" x 10'5"

Having the same laminate flooring as the lounge, a built in storage cupboard next to the chimney breast with shelving, an understairs storage cupboard and a door to the stairs.

Kitchen 10'9" x 4'10"

Entered through an archway from the dining room. The kitchen has wall and base units with worktop over, tiled splashbacks, built in electric oven, electric hob with extractor over, stainless steel sink and drainer with mixer tap, tiled flooring, space for tall fridge freezer, space and plumbing for washing machine and a velux window to the ceiling making the kitchen a nice bright room.

#### Shower Room 7'1" x 6'10"

A double shower cubicle with electric shower and Mermaid boarding, close coupled W.C., pedestal wash hand basin, tiled flooring, extractor fan, ceiling spot light fitting and combi boiler.

#### Landing

An enclosed stairway giving access to both bedrooms and having a smoke alarm.

#### Bedroom One 11'10" x 11'9"

To include the free standing wardrobe.

Bedroom Two 10'5" x 9'0"

Having a built in storage cupboard with shelves and hanging rail and loft hatch to the ceiling.

## Call: 01529 415997

Total area: approx. 60.3 sq. metres (648.8 sq. feet) Measurements: These approximate room sizes are only intended as general guidance. You must verify the dimensions carefully before ordering carpets or any built in furmiture Plan produced using PlanUp.