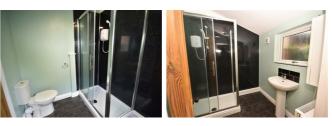

#### Shower Room 7'1" x 6'10"

A double shower cubicle with electric shower and Mermaid boarding, close coupled W.C., pedestal wash hand basin, tiled flooring, extractor fan, ceiling spot light fitting and combi boiler.