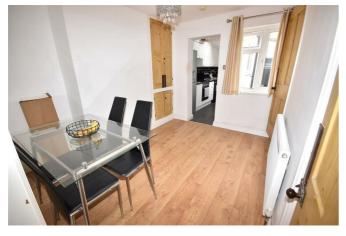

#### Dining Room 11'7" x 10'5"

Having the same laminate flooring as the lounge, a built in storage cupboard next to the chimney breast with shelving, an understairs storage cupboard and a door to the stairs.

Kitchen 10'9" x 4'10"

Entered through an archway from the dining room. The kitchen has wall and base units with worktop over, tiled splashbacks, built in electric oven, electric hob with extractor over, stainless steel sink and drainer with mixer tap, tiled flooring, space for tall fridge freezer, space and plumbing for washing machine and a velux window to the ceiling making the kitchen a nice bright room.