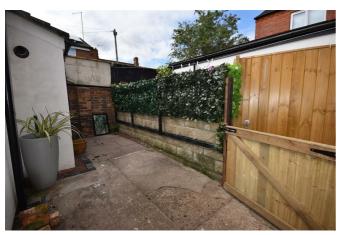

#### **Outside Rear**

There is a rear courtyard area with a gate giving side access to the passageway.