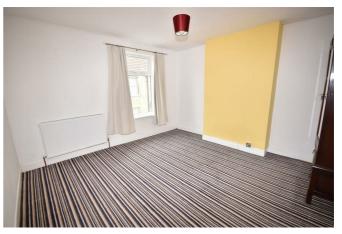

#### Bedroom One 11'10" x 11'9"

To include the free standing wardrobe.

Bedroom Two 10'5" x 9'0"

Having a built in storage cupboard with shelves and hanging rail and loft hatch to the ceiling.