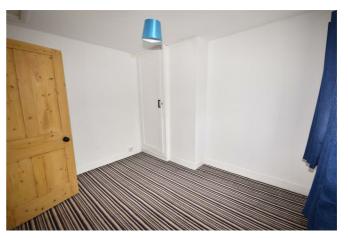

#### Bedroom One 11'10" x 11'9"

To include the free standing wardrobe.

Bedroom Two 10'5" x 9'0"

Having a built in storage cupboard with shelves and hanging rail and loft hatch to the ceiling.