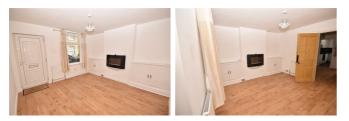

#### Lounge 12'3" x 11'7"

Having laminate flooring and a wall mounted electric fire on the chimney breast which has built in storage cupboards either side.

#### Dining Room 11'7" x 10'5"

Having the same laminate flooring as the lounge, a built in storage cupboard next to the chimney breast with shelving, an understairs storage cupboard and a door to the stairs.