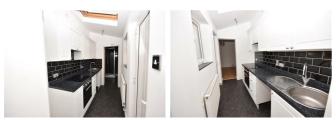

Kitchen 10'9" x 4'10"

Entered through an archway from the dining room. The kitchen has wall and base units with worktop over, tiled splashbacks, built in electric oven, electric hob with extractor over, stainless steel sink and drainer with mixer tap, tiled flooring, space for tall fridge freezer, space and plumbing for washing machine and a velux window to the ceiling making the kitchen a nice bright room.