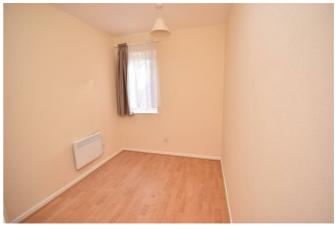

### Bedroom One 13'1" x 9'6"

Having laminate flooring and a T.V. aerial point.

### Bedroom Two 9'10" x 6'8"

Having laminate flooring.