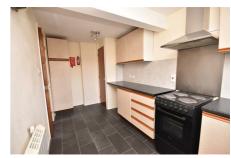

### Kitchen 15'0" x 6'10"

Having a range of wall and base units with worktop over, stainless steel sink with mixer tap, space and plumbing for washing machine, space for under counter fridge or tumble drier, electric cooker with extractor over and stainless steel splashback, vinyl flooring and mermaid splashback to the worktops. There is an airing cupboard with shelving and housing the hot water tank.