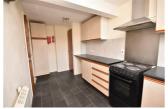

### Kitchen 15'0" x 6'10"

Having a range of wall and base units with worktop over, stainless steel sink with mixer tap, space and plumbing for washing machine, space for under counter fridge or tumble drier, electric cooker with extractor over and stainless steel splashback, vinyl flooring and mermaid splashback to the worktops. There is an airing cupboard with shelving and housing the hot water tank.