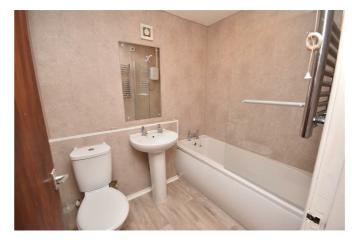

### **Bathroom**

A modern fitted bathroom comprising of pedestal wash hand basin with mirror above, close coupled W.C.,

panelled bath with mixer tap and electric shower over and glass screen door, heated towel rail, extractor fan, vinyl flooring and full mermaid boarding to all walls.