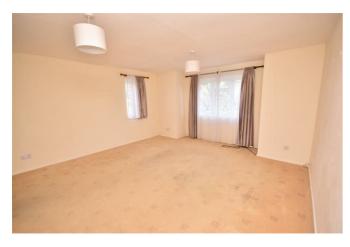

### Lounge 14'2" x 13'4"

A good sized lounge with double window aspect and a T.V. aerial point.