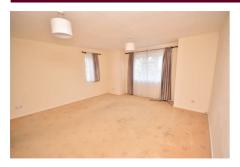

### Lounge 14'2" x 13'4"

A good sized lounge with double window aspect and a T.V. aerial point.

### Bedroom One 13'1" x 9'6"

Having laminate flooring and a T.V. aerial point.

### Bedroom Two 9'10" x 6'8"

Having laminate flooring.