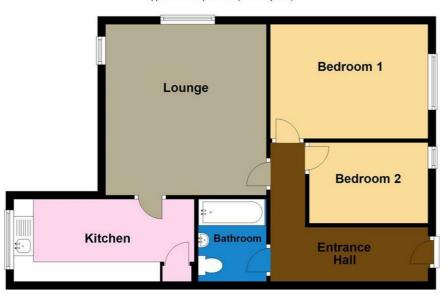

#### Accommodation

The property is entered via a part glazed door into the communal hallway with stairs leading up to the flat on the second floor.

### **Entrance Hallway**

Entrance to the flat is through a part glazed wooden door. The hallway has laminate flooring, a smoke alarm, electric consumer unit and loft access.

### Lounge 14'2" x 13'4"

A good sized lounge with double window aspect and a T.V. aerial point.

### Kitchen 15'0" x 6'10"

Having a range of wall and base units with worktop over, stainless steel sink with mixer tap, space and plumbing for washing machine, space for under counter fridge or tumble drier, electric cooker with extractor over and stainless steel splashback, vinyl flooring and mermaid splashback to the worktops. There is an airing cupboard with shelving and housing the hot water tank.

### Bedroom One 13'1" x 9'6"

Having laminate flooring and a T.V. aerial point.

### Bedroom Two 9'10" x 6'8"

Having laminate flooring.

### **Bathroom**

A modern fitted bathroom comprising of pedestal wash hand basin with mirror above, close coupled W.C.,

panelled bath with mixer tap and electric shower over and glass screen door, heated towel rail, extractor fan, vinyl flooring and full mermaid boarding to all walls.

### **Ground Floor**

Approx. 58.3 sq. metres (627.6 sq. feet)

Total area: approx. 58.3 sq. metres (627.6 sq. feet)

Measurements: These approximate room sizes are only intended as general guidance. You must verify the dimensions carefully before ordering carpets or any built in furniture Plan produced using PlanUp.