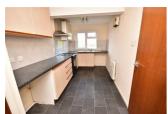

### Kitchen 15'0" x 6'10"

Having a range of wall and base units with worktop over, stainless steel sink with mixer tap, space and plumbing for washing machine, space for under counter fridge or tumble drier, electric cooker with extractor over and stainless steel splashback, vinyl flooring and mermaid splashback to the worktops. There is an airing cupboard with shelving and housing the hot water tank.