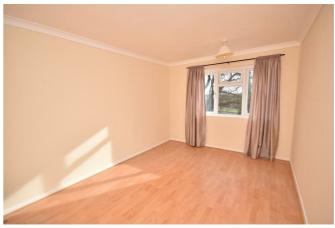

### Bedroom One 13'1" x 9'6"

Having laminate flooring and a T.V. aerial point.

### Bedroom Two 9'10" x 6'8"

Having laminate flooring.