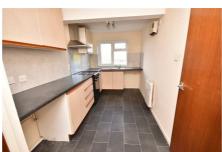

### Kitchen 15'0" x 6'10"

Having a range of wall and base units with worktop over, stainless steel sink with mixer tap, space and plumbing for washing machine, space for under counter fridge or tumble drier, electric cooker with extractor over and stainless steel splashback, vinyl flooring and mermaid splashback to the worktops. There is an airing cupboard with shelving and housing the hot water tank.