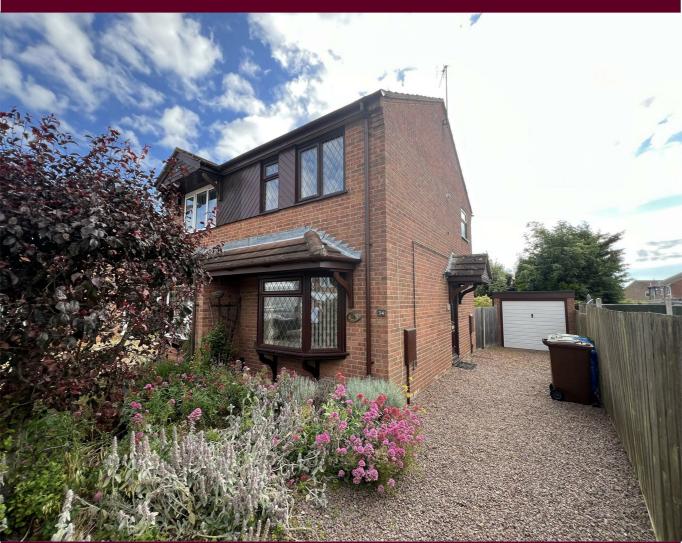

### Offers In The Region Of £159,950 Freehold

belvoir.co.uk

\*\*NO CHAIN\*\* A nicely presented two bedroom semi detached house set in a quiet cul-de-sac location in the popular area of uphill Glebe Park being close to the Carlton Centre shopping precinct and the Cathedral Quarter, offering easy access to major routes as only 2 minutes onto the A46 Lincoln bypass.

The property briefly comprises of: Living room with bay window, modern kitchen diner, double and single bedroom, bathroom with shower over the bath, a landscaped low maintenance rear garden, single garage, graveled driveway for up to 4 cars, UPVC wood grained effect leaded windows, gas central heating with radiators to all rooms, EPC rating: D and Council Tax Band: A

#### Garage and Driveway

A detached single garage with up and over door having sockets and lighting inside, the graveled driveway is long enough to accommodate up to four cars.

#### Front and Rear Garden

The front is laid to gravel with a few trees and shrubs, the rear garden is mainly paved but has a raised flower bed and some graveled areas featuring a rockery in the middle, it also has a plastic storage shed behind the garage and is accessed via a side gate off the driveway.