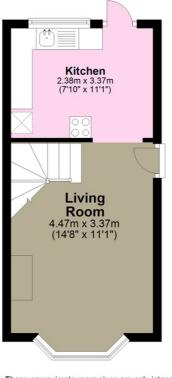

#### Living Room 14'8" x 11'1"

Bay window to front elevation with a double radiator underneath, wall mounted electric fire with marble back and hearth, stairs to first floor, plank effect vinyl flooring, pendant lighting and HIVE central heating programmable thermostat.

#### Kitchen/Diner 7'10" x 11'1"

Entered through either an archway from the living room or the upper glazed back door, UPVC leaded window to rear elevation, the kitchen offers a range of modern cream gloss wall and base units with laminate marble effect worktops with a matching back board splash-back extending into window ledge, stainless steel sink and drainer with swan neck mixer tap, freestanding gas cooker with pan storage racking on wall above, the sale includes a washing machine and a tall fridge freezer, microwave on a wall mounted shelf, consumer unit, double radiator, optional slimline table and two chairs, pendant lighting and plank effect vinyl flooring.

#### **Ground Floor**

Measurements: These approximate room sizes are only intended as general guidance. You must verify the dimensions carefully before ordering carpets or any built in furniture Plan produced using PlanUp.