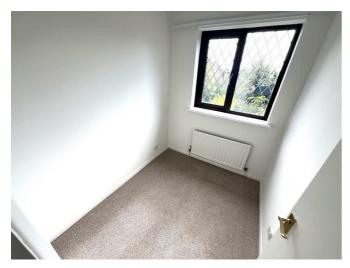

#### Bedroom 2 7'2" x 6'1"

Landing

Leaded UPVC window to the rear elevation, carpeted flooring, single radiator and pendant lighting.