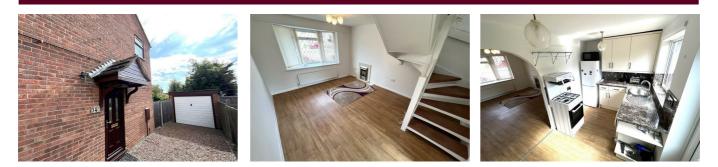

#### Accommodation

The property is entered through a UPVC upper glazed side door off the driveway having a portico over the door.

#### Living Room 14'8" x 11'1"

Bay window to front elevation with a double radiator underneath, wall mounted electric fire with marble back and hearth, stairs to first floor, plank effect vinyl flooring, pendant lighting and HIVE central heating programmable thermostat.

#### Kitchen/Diner 7'10" x 11'1"

Entered through either an archway from the living room or the upper glazed back door, UPVC leaded window to rear elevation, the kitchen offers a range of modern cream gloss wall and base units with laminate marble effect worktops with a matching back board splash-back extending into window ledge, stainless steel sink and drainer with swan neck mixer tap, freestanding gas cooker with pan storage racking on wall above, the sale includes a washing machine and a tall fridge freezer, microwave on a wall mounted shelf, consumer unit, double radiator, optional slimline table and two chairs, pendant lighting and plank effect vinyl flooring.

#### Garage and Driveway

A detached single garage with up and over door having sockets and lighting inside, the graveled driveway is long enough to accommodate up to four cars.