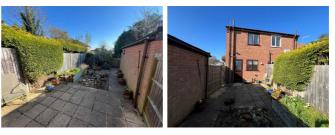

#### Garage and Driveway

A detached single garage with up and over door having sockets and lighting inside, the graveled driveway is long enough to accommodate up to four cars.

#### Front and Rear Garden

The front is laid to gravel with a few trees and shrubs, the rear garden is mainly paved but has a raised flower bed and some graveled areas featuring a rockery in the middle, it also has a plastic storage shed behind the garage and is accessed via a side gate off the driveway.