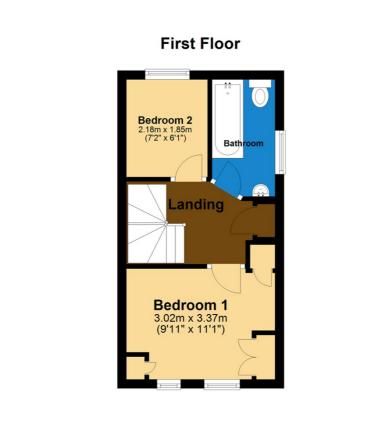

#### Bedroom 1 9'11" x 11'1"

UPVC leaded window to the front elevation, carpeted flooring, single radiator, storage cupboard with two shelves behind the door, fitted single wardrobe extending to matching cupboards over the bed with closely matching freestanding double wardrobe and chest of drawers on opposite wall and pendant lighting.

#### Bedroom 2 7'2" x 6'1"

Landing

Leaded UPVC window to the rear elevation, carpeted flooring, single radiator and pendant lighting.

#### Bathroom

Frosted leaded UPVC window to side elevation, vinyl flooring, enclosed light fitting, paneled bath with mixer taps, electric shower over bath with shower screen, extractor fan, close coupled toilet, single radiator, pedestal wash hand basin with vanity storage underneath with a mono bloc mixer tap with shelf above.