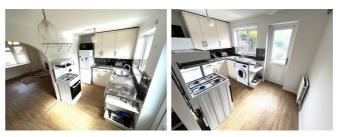

#### Kitchen/Diner 7'10" x 11'1"

Entered through either an archway from the living room or the upper glazed back door, UPVC leaded window to rear elevation, the kitchen offers a range of modern cream gloss wall and base units with laminate marble effect worktops with a matching back board splash-back extending into window ledge, stainless steel sink and drainer with swan neck mixer tap, freestanding gas cooker with pan storage racking on wall above, the sale includes a washing machine and a tall fridge freezer, microwave on a wall mounted shelf, consumer unit, double radiator, optional slimline table and two chairs, pendant lighting and plank effect vinyl flooring.