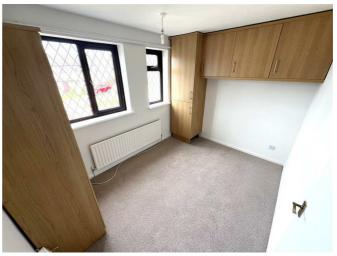

#### Bedroom 1 9'11" x 11'1"

UPVC leaded window to the front elevation, carpeted flooring, single radiator, storage cupboard with two shelves behind the door, fitted single wardrobe extending to matching cupboards over the bed with closely matching freestanding double wardrobe and chest of drawers on opposite wall and pendant lighting.