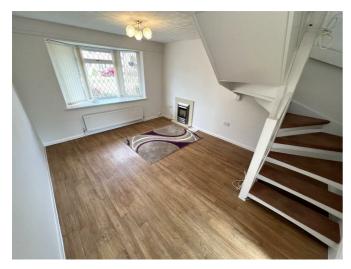

#### Living Room 14'8" x 11'1"

Bay window to front elevation with a double radiator underneath, wall mounted electric fire with marble back and hearth, stairs to first floor, plank effect vinyl flooring, pendant lighting and HIVE central heating programmable thermostat.