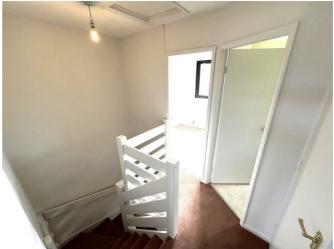

#### Accommodation

The property is entered through a UPVC upper glazed side door off the driveway having a portico over the door.

#### Living Room 14'8" x 11'1"

Bay window to front elevation with a double radiator underneath, wall mounted electric fire with marble back and hearth, stairs to first floor, plank effect vinyl flooring, pendant lighting and HIVE central heating programmable thermostat.