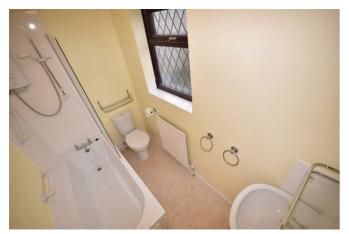

#### Bathroom

Frosted leaded UPVC window to side elevation, vinyl flooring, enclosed light fitting, paneled bath with mixer taps, electric shower over bath with shower screen, extractor fan, close coupled toilet, single radiator, pedestal wash hand basin with vanity storage underneath with a mono bloc mixer tap with shelf above.