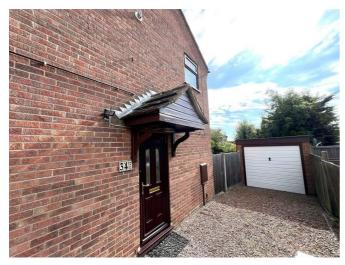

#### Accommodation

The property is entered through a UPVC upper glazed side door off the driveway having a portico over the door.

#### Garage and Driveway

A detached single garage with up and over door having sockets and lighting inside, the graveled driveway is long enough to accommodate up to four cars.