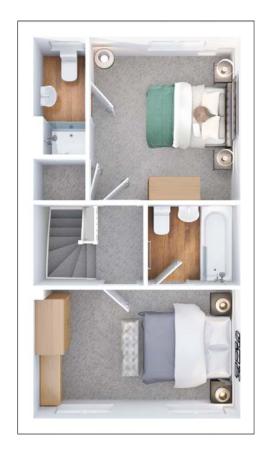

### First Floor

| Master bedroom | 4.34m × 2.71m   14'3" × 8'11" |
|----------------|-------------------------------|
| Ensuite 1      | 1.94m x 1.71m   6'4" x 5'4"   |
| Bedroom 2      | 3.43m x 3.16m   11'3" x 10'4" |
| Ensuite 2      | 2.47m x 1.09m   8'1" x 3'7"   |