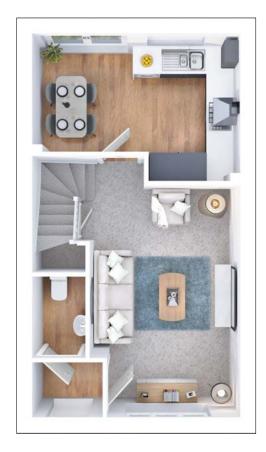

### **Ground floor**

| Kitchen / Dining room* | 4.34m x 3.08m   14'3" x 10'1"  |
|------------------------|--------------------------------|
| Living room*           | 3.14m × 4.85m   15'11" × 10'4" |
| Cloakroom              | 1.70m x 1.11m   5'7" x 3'8"    |