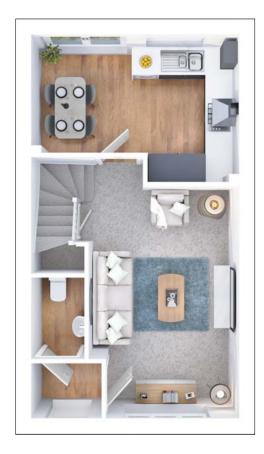

### **Ground floor**

| Kitchen / Dining room* | 4.34m x 3.08m   14'3" x 10'1"  |
|------------------------|--------------------------------|
| Living room*           | 3.14m × 4.85m   15'11" × 10'4" |
| Cloakroom              | 1.70m x 1.11m   5'7" x 3'8"    |
|                        |                                |

<sup>\*</sup>Measurements are to the widest point