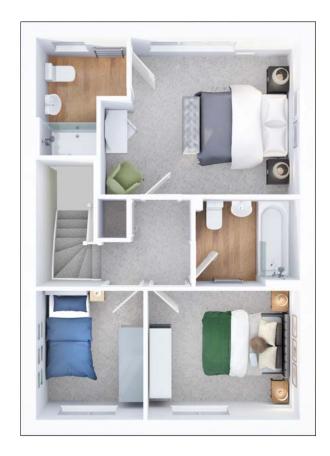

### **First Floor**

| Master bedroom* | 4.18m x 3.19m   13'9" x 10'6" |
|-----------------|-------------------------------|
| Ensuite         | 2.47m x 1.90m   8'1" x 6'3"   |
| Bedroom 2       | 3.20m x 2.71m   10'6" x 8'11" |
| Bedroom 3       | 2.71m x 2.25m   8'11" x 7'5"  |
| Bathroom*       | 2.19m x 1.95m   7'2" x 6'5"   |