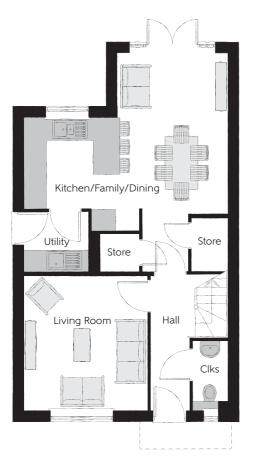

## Ground Floor

| Kitchen/Family/Dining | 5.64m x 6.05m | 18'6" x 19'10" |
|-----------------------|---------------|----------------|
| Living Room           | 3.42m x 3.71m | 11'3" x 12'2"  |
| Utility               | 1.78m x 1.66m | 5'10" x 5'5"   |
| Cloakroom             | 0.96m x 1.91m | 3'2" x 6'3"    |

Clks - Cloakroom WS - Wardrobe Space (suggestion only, wardrobe not included)

Furniture arrangements are for illustrative purposes only. Items are not included, nor to scale.

The items shown in this key may be subject to change, and positions could vary from those indicated on this floorplan. Please refer to Sales Advisor for details of your selected plot. Computer generated image shown overleaf. External finishes, landscaping and configuration may vary from plot to plot. Please refer to Sales Advisor for further details. All dimensions are approximate and should not be used for carpet sizes, appliance spaces or furniture. We operate a policy of continuous improvement and individual features such as kitchen and bathroom layouts, doors, windows, garages and elevational treatments may vary from time to time. Consequently these particulars should be treated as general guidance only and do not constitute a contract, part of a contract or a warranty. MA/CB/500/S00/D/01/Q. 03485-12/03/23