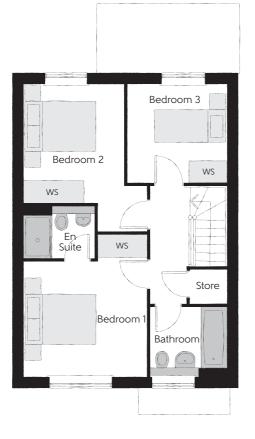

## First Floor

| Bedroom 1          | 3.44m x 3.93m | 11'3" x 12'11"<br>(max) |
|--------------------|---------------|-------------------------|
| Bedroom 1 En Suite | 1.98m x 1.46m | 6'6" x 4'9"             |
| Bedroom 2          | 2.81m x 4.09m | 9'3" x 13'5"            |
| Bedroom 3          | 2.74m x 2.74m | 9'0" x 9'0"             |
| Bathroom           | 2.11m x 1.91m | 6'11" x 6'3"            |

Clks - Cloakroom WS - Wardrobe Space (suggestion only, wardrobe not included)

Furniture arrangements are for illustrative purposes only. Items are not included, nor to scale.

The items shown in this key may be subject to change, and positions could vary from those indicated on this floorplan. Please refer to Sales Advisor for details of your selected plot. Computer generated image shown overleaf. External finishes, landscaping and configuration may vary from plot to plot. Please refer to Sales Advisor for further details. All dimensions are approximate and should not be used for carpet sizes, appliance spaces or furniture. We operate a policy of continuous improvement and individual features such as kitchen and bathroom layouts, doors, windows, garages and elevational treatments may vary from time to time. Consequently these particulars should be treated as general guidance only and do not constitute a contract, part of a contract or a warranty. MA/CB/500/S00/D/01/Q. 03485-12/03/23