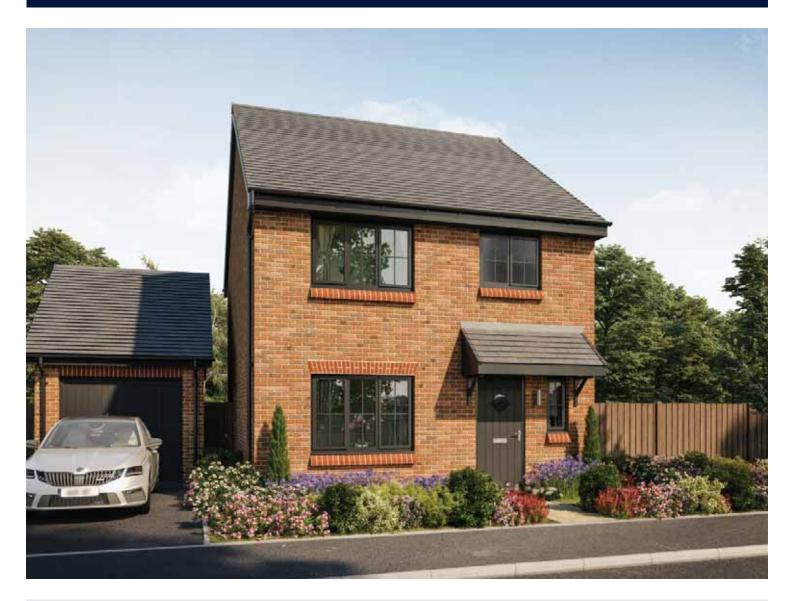

## The Mason

THREE BEDROOM HOME





bellway.co.uk

## The Mason



## First Floor

| Bedroom 1          | 3.44m x 3.93m | 11'3" x 12'11"<br>(max) |
|--------------------|---------------|-------------------------|
| Bedroom 1 En Suite | 1.98m x 1.46m | 6'6" x 4'9"             |
| Bedroom 2          | 2.81m x 4.09m | 9'3" x 13'5"            |
| Bedroom 3          | 2.74m x 2.74m | 9'0" x 9'0"             |
| Bathroom           | 2.11m x 1.91m | 6'11" x 6'3"            |



## Ground Floor

| Kitchen/Family/Dining | 5.64m x 6.05m | 18'6" x 19'10" |
|-----------------------|---------------|----------------|
| Living Room           | 3.42m x 3.71m | 11'3" x 12'2"  |
| Utility               | 1.78m x 1.66m | 5'10" x 5'5"   |
| Cloakroom             | 0.96m x 1.91m | 3'2" x 6'3"    |

Clks - Cloakroom WS - Wardrobe Space (sugge