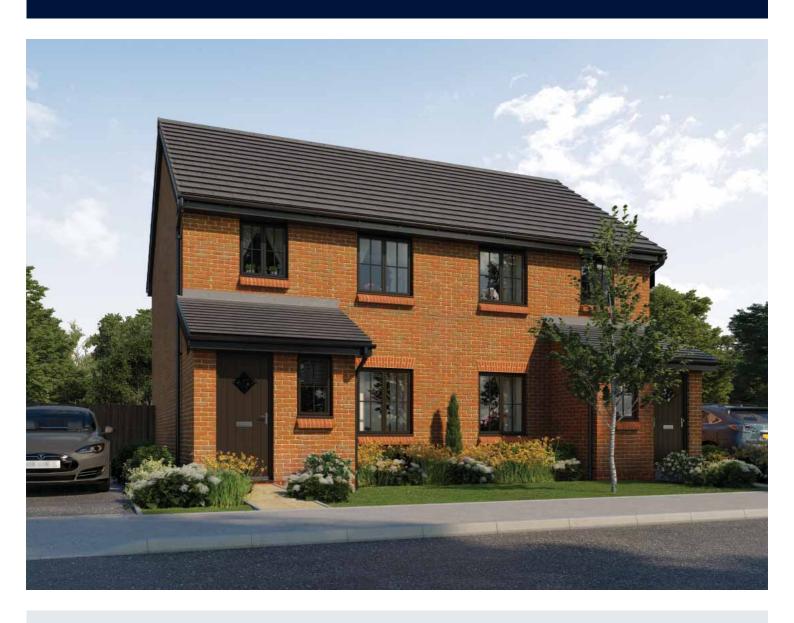

## The Shoemaker

THREE BEDROOM HOME







## First Floor

| Bedroom 1 | 2.48m x 3.99m | 8'2" x 13'1" |
|-----------|---------------|--------------|
| Bedroom 2 | 2.48m x 2.91m | 8'2" x 9'7"  |
| Bedroom 3 | 2.10m x 2.51m | 6′11″ x 8′3″ |
| Bathroom  | 2.10m x 1.91m | 6′11″ x 6′3″ |



## **Ground Floor**

| Kitchen/Dining | 4.67m x 2.45m | 15'4" × 8'0"   |
|----------------|---------------|----------------|
| Living Room    | 3.62m x 4.39m | 11'10" x 14'5" |
| Cloakroom      | 0.98m x 1.84m | 3'3" x 6'0"    |

Clks - Cloakroom WS - Wardrobe Space (suggestion only, wardrobe not included)

## $Furniture\ arrangements\ are\ for\ illustrative\ purposes\ only.\ Items\ are\ not\ included,\ nor\ to\ scale.$

The items shown in this key may be subject to change, and positions could vary from those indicated on this floorplan. Please