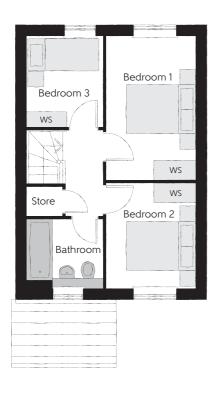

## First Floor

| Bedroom 1 | 2.48m x 3.99m | 8'2" x 13'1" |
|-----------|---------------|--------------|
| Bedroom 2 | 2.48m x 2.91m | 8'2" x 9'7"  |
| Bedroom 3 | 2.10m x 2.51m | 6′11″ x 8′3″ |
| Bathroom  | 2.10m x 1.91m | 6′11″ x 6′3″ |

Clks - Cloakroom WS - Wardrobe Space (suggestion only, wardrobe not included)

## $Furniture\ arrangements\ are\ for\ illustrative\ purposes\ only.\ Items\ are\ not\ included,\ nor\ to\ scale.$

The items shown in this key may be subject to change, and positions could vary from those indicated on this floorplan. Please refer to Sales Advisor for details of your selected plot. Computer generated image shown overleaf. External finishes, landscaping and configuration may vary from plot to plot. Please refer to Sales Advisor for further details. All dimensions are approximate and should not be used for carpet sizes, appliance spaces or furniture. We operate a policy of continuous improvement and individual features such as kitchen and bathroom layouts, doors, windows, garages and elevational treatments may vary from time to time. Consequently these particulars should be treated as general guidance only and do not constitute a contract, part of a contract or a warranty. SH/CB/500/S00/S/02/L.