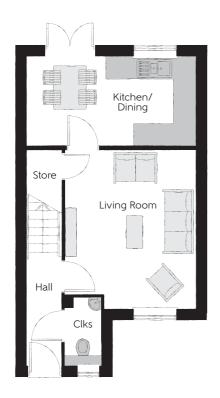

## **Ground Floor**

| Kitchen/Dining | 4.67m x 2.45m | 15'4" × 8'0"   |
|----------------|---------------|----------------|
| Living Room    | 3.62m x 4.39m | 11'10" x 14'5" |
| Cloakroom      | 0.98m x 1.84m | 3'3" x 6'0"    |

Clks - Cloakroom WS - Wardrobe Space (suggestion only, wardrobe not included)

## $Furniture\ arrangements\ are\ for\ illustrative\ purposes\ only.\ Items\ are\ not\ included,\ nor\ to\ scale.$

The items shown in this key may be subject to change, and positions could vary from those indicated on this floorplan. Please refer to Sales Advisor for details of your selected plot. Computer generated image shown overleaf. External finishes, landscaping and configuration may vary from plot to plot. Please refer to Sales Advisor for further details. All dimensions are approximate and should not be used for carpet sizes, appliance spaces or furniture. We operate a policy of continuous improvement and individual features such as kitchen and bathroom layouts, doors, windows, garages and elevational treatments may vary from time to time. Consequently these particulars should be treated as general guidance only and do not constitute a contract, part of a contract or a warranty. SH/CB/500/S00/S/02/L.