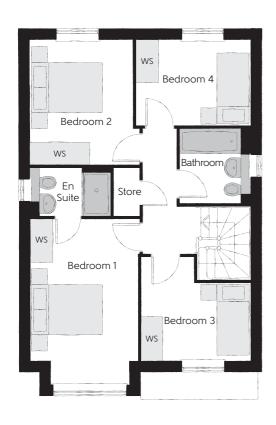

## The Scrivener

FOUR BEDROOM HOME

## **Ground Floor**

| Kitchen       | 3.20m x 3.33m | 10'6" × 10'11" |
|---------------|---------------|----------------|
| Family/Dining | 2.88m x 4.48m | 9'6" x 14'8"   |
| Living Room   | 3.54m x 4.94m | 11'7" x 16'3"  |
| Utility       | 1.84m x 1.71m | 6′0″ x 5′7″    |
| Cloakroom     | 0.97m x 2.08m | 3'2" x 6'10"   |

Clks - Cloakroom WS - Wardrobe Space (suggestion only, wardrobe not included)