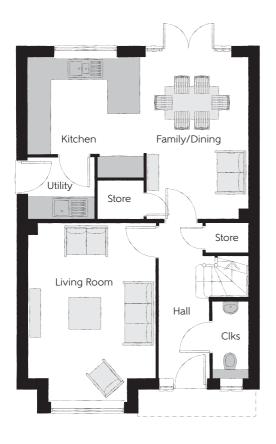

## The Scrivener

FOUR BEDROOM HOME

## $Furniture\ arrangements\ are\ for\ illustrative\ purposes\ only.\ Items\ are\ not\ included,\ nor\ to\ scale.$

The items shown in this key may be subject to change, and positions could vary from those indicated on this floorplan. Please refer to Sales Advisor for details of your selected plot. Computer generated image shown overleaf. External finishes, landscaping and configuration may vary from plot to plot. Please refer to Sales Advisor for further details. All dimensions are approximate and should not be used for carpet sizes, appliance spaces or furniture. We operate a policy of continuous improvement and individual features such as kitchen and bathroom layouts, doors, windows, garages and elevational treatments may vary from time to time. Consequently these particulars should be treated as general guidance only and do not constitute a contract, part of a contract or a warranty. SC/CB/500/S00/D/01/N.