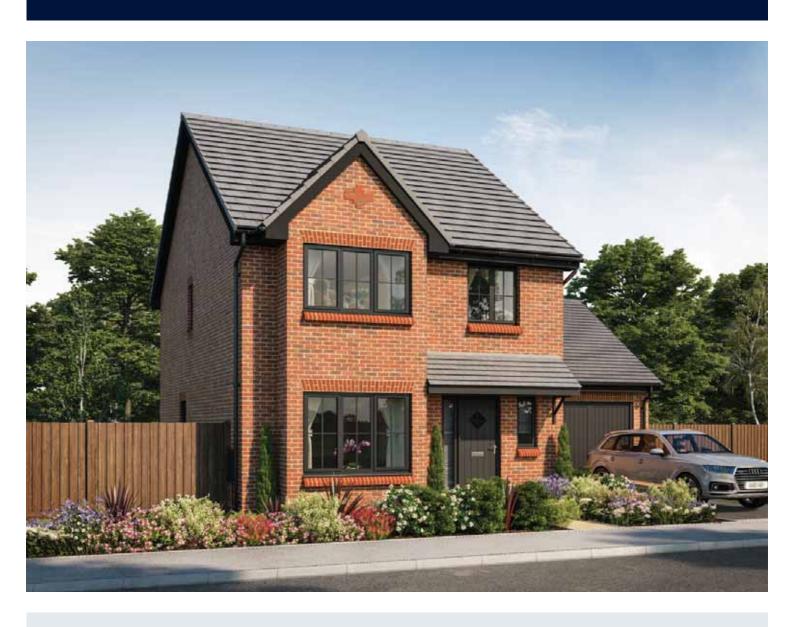

## The Scrivener

FOUR BEDROOM HOME

## First Floor

| Bedroom 1          | 2.96m x 4.59m | 9'9" x 15'1"<br>(inc. bay) |
|--------------------|---------------|----------------------------|
| Bedroom 1 En Suite | 2.22m x 1.35m | 7'4" x 4'5"                |
| Bedroom 2          | 2.83m x 3.46m | 9′3″ x 11′4″               |
| Bedroom 3          | 3.03m x 2.87m | 9'11" x 9'5"               |
| Bedroom 4          | 3.17m x 2.38m | 10′5″ x 7′10″              |
| Bathroom           | 1.91m x 2.08m | 6′3″ x 6′10″               |

Clks - Cloakroom WS - Wardrobe Space (suggestion only, wardrobe not included)