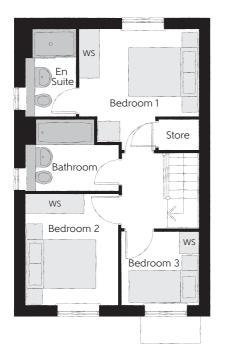

## First Floor

| Bedroom 1                       | 3.29m x 3.34m                  | 10'10" x 11'0"<br>(max)<br>4'7" x 8'0" |
|---------------------------------|--------------------------------|----------------------------------------|
| Bedroom 1 En Suite<br>Bedroom 2 | 1.40m x 2.43m<br>2.52m x 3.09m | 4′7″ x 8′0″<br>8′3″ x 10′2″            |
| Bedroom 3                       | 2.17m x 2.04m                  | 7′1″ x 6′8″                            |
| Bathroom                        | 2.52m x 1.97m                  | 8'3" x 6'5"                            |

Clks - Cloakroom WS - Wardrobe Space (suggestion only, wardrobe not included)

## Furniture arrangements are for illustrative purposes only. Items are not included, nor to scale.

The items shown in this key may be subject to change, and positions could vary from those indicated on this floorplan. Please refer to Sales Advisor for details of your selected plot. Computer generated image shown overleaf. External finishes, landscaping and configuration may vary from plot to plot. Please refer to Sales Advisor for further details. All dimensions are approximate and should not be used for carpet sizes, appliance spaces or furniture. We operate a policy of continuous improvement and individual features such as kitchen and bathroom layouts, doors, windows, garages and elevational treatments may vary from time to time. Consequently these particulars should be treated as general guidance only and do not constitute a contract, part of a contract or a warranty. TA/CB/500/S00/S/01/L. 03485-12/03/23