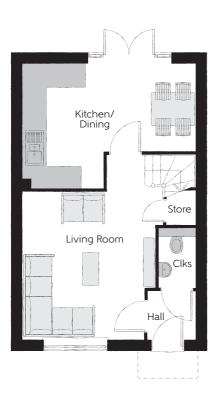

## Ground Floor

| Kitchen/Dining | 4.78m x 3.45m | 15'8" x 11'4"  |
|----------------|---------------|----------------|
| Living Room    | 3.68m x 5.14m | 12'1" x 16'10" |
| Cloakroom      | 1.01m x 1.66m | 3'4" x 5'5"    |

Clks - Cloakroom WS - Wardrobe Space (suggestion only, wardrobe not included)

## Furniture arrangements are for illustrative purposes only. Items are not included, nor to scale.

The items shown in this key may be subject to change, and positions could vary from those indicated on this floorplan. Please refer to Sales Advisor for details of your selected plot. Computer generated image shown overleaf. External finishes, landscaping and configuration may vary from plot to plot. Please refer to Sales Advisor for further details. All dimensions are approximate and should not be used for carpet sizes, appliance spaces or furniture. We operate a policy of continuous improvement and individual features such as kitchen and bathroom layouts, doors, windows, garages and elevational treatments may vary from time to time. Consequently these particulars should be treated as general guidance only and do not constitute a contract, part of a contract or a warranty. TA/CB/500/S00/S/01/L. 03485-12/03/23