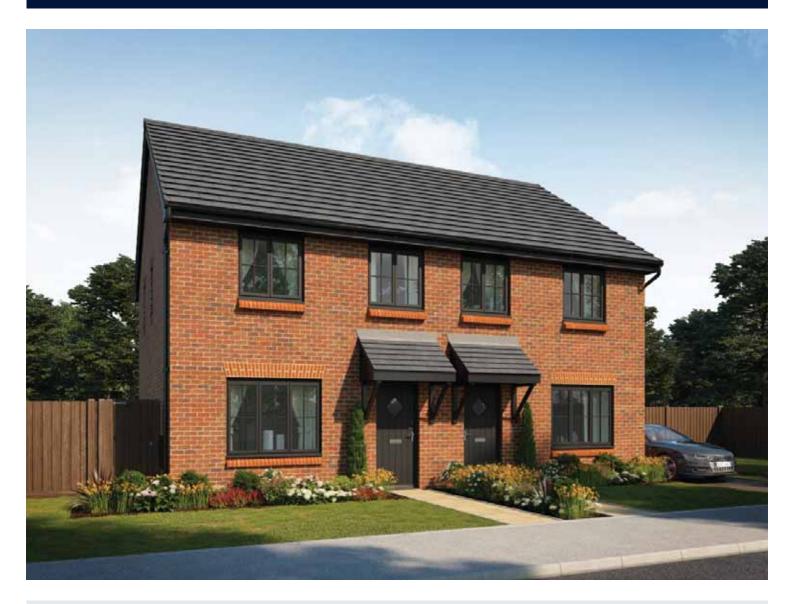

## The Tailor

THREE BEDROOM HOME





bellway.co.uk



## First Floor

| Bedroom 1                       | 3.29m x 3.34m                  | 10'10" x 11'0"<br>(max)<br>4'7" x 8'0" |
|---------------------------------|--------------------------------|----------------------------------------|
| Bedroom 1 En Suite<br>Bedroom 2 | 1.40m x 2.43m<br>2.52m x 3.09m | 4′7″ x 8′0″<br>8′3″ x 10′2″            |
| Bedroom 3                       | 2.17m x 2.04m                  | 7′1″ x 6′8″                            |
| Bathroom                        | 2.52m x 1.97m                  | 8'3" x 6'5"                            |



## Ground Floor

| Kitchen/Dining | 4.78m x 3.45m | 15'8" x 11'4"  |
|----------------|---------------|----------------|
| Living Room    | 3.68m x 5.14m | 12'1" x 16'10" |
| Cloakroom      | 1.01m x 1.66m | 3'