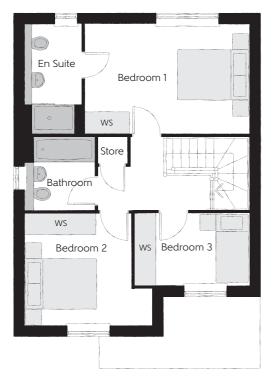

## First Floor

| Bedroom 1          | 4.50m x 3.04m | 14'9" x 10'0" |
|--------------------|---------------|---------------|
| Bedroom 1 En Suite | 1.61m x 3.04m | 5'3" x 10'0"  |
| Bedroom 2          | 3.50m x 3.09m | 11'6" x 10'2" |
| Bedroom 3          | 3.18m x 1.97m | 10'5" x 6'6"  |
| Bathroom           | 1.91m x 2.03m | 6'3" x 6'8"   |

20'4" x 10'0" 11'11" x 13'0" 6'0" x 3'7" 7'10" x 16'2"

Clks - Cloakroom WS - Wardrobe Space (suggestion only, wardrobe not included)

Furniture arrangements are for illustrative purposes only. Items are not included, nor to scale.