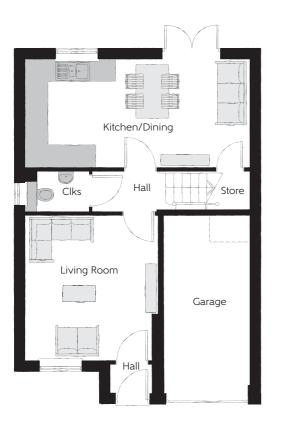

## Ground Floor

| Kitchen/Dining | 6.20m x 3.04m | ź |
|----------------|---------------|---|
| Living Room    | 3.64m x 3.98m | 1 |
| Cloakroom      | 1.83m x 1.08m | ( |
| Garage         | 2.40m x 4.93m | 7 |
|                |               |   |

20'4" x 10'0" 11'11" x 13'0" 6'0" x 3'7" 7'10" x 16'2"

Clks - Cloakroom WS - Wardrobe Space (suggestion only, wardrobe not included)

Furniture arrangements are for illustrative purposes only. Items are not included, nor to scale.