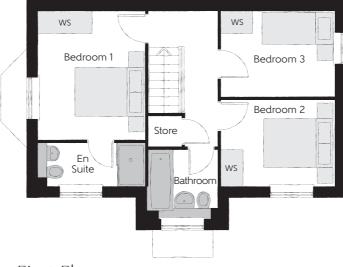

## First Floor

| 2.95m x 3.56m | 9′8″ x 11′8″                                    |
|---------------|-------------------------------------------------|
| 2.95m x 1.20m | 9'8" x 3'11"                                    |
| 3.17m x 2.39m | 10'5" x 7'10"                                   |
| 3.17m x 2.37m | 10'5" x 7'9"                                    |
| 1.92m x 1.90m | 6'4" x 6'3"                                     |
|               | 2.95m x 1.20m<br>3.17m x 2.39m<br>3.17m x 2.37m |

Clks - Cloakroom WS - Wardrobe Space (suggestion only, wardrobe not included)

Furniture arrangements are for illustrative purposes only. Items are not included, nor to scale.

The items shown in this key may be subject to change, and positions could vary from those indicated on this floorplan. Please refer to Sales Advisor for details of your selected plot. Computer generated image shown overleaf. External finishes, landscaping and configuration may vary from plot to plot. Please refer to Sales Advisor for further details. All dimensions are approximate and should not be used for carpet sizes, appliance spaces or furniture. We operate a policy of continuous improvement and individual features such as kitchen and bathroom layouts, doors, windows, garages and elevational treatments may vary from time to time. Consequently these particulars should be treated as general guidance only and do not constitute a contract, part of a contract or a warranty. TH/CB/500/S00/D/01a/L. 03485-12/03/23