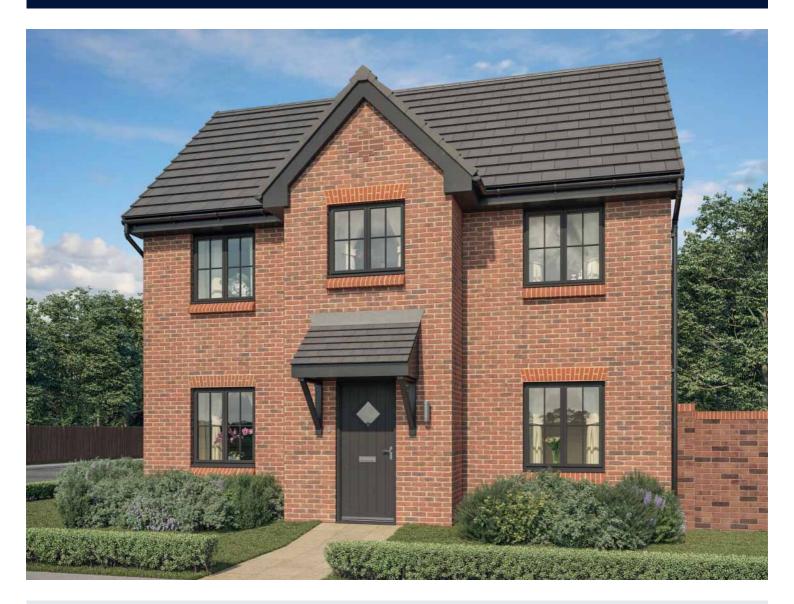

## The Thespian

THREE BEDROOM HOME





bellway.co.uk



## First Floor

| 2.95m x 3.56m | 9′8″ x 11′8″                                    |
|---------------|-------------------------------------------------|
| 2.95m x 1.20m | 9'8" x 3'11"                                    |
| 3.17m x 2.39m | 10'5" x 7'10"                                   |
| 3.17m x 2.37m | 10'5" x 7'9"                                    |
| 1.92m x 1.90m | 6'4" x 6'3"                                     |
|               | 2.95m x 1.20m<br>3.17m x 2.39m<br>3.17m x 2.37m |



Clks - Cloakroom WS - Wardrobe Space (suggestion only, wardrobe not included)

Furniture arrangements are for illustrative purposes only. Items are not included, nor to scale.

The items shown in this key may be subject to change, and positions could vary from those indicated on this