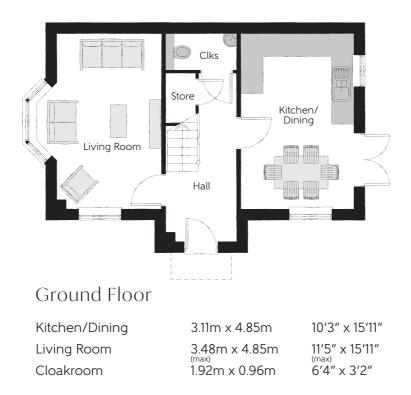

Clks - Cloakroom WS - Wardrobe Space (suggestion only, wardrobe not included)

Furniture arrangements are for illustrative purposes only. Items are not included, nor to scale.

The items shown in this key may be subject to change, and positions could vary from those indicated on this floorplan. Please refer to Sales Advisor for details of your selected plot. Computer generated image shown overleaf. External finishes, landscaping and configuration may vary from plot to plot. Please refer to Sales Advisor for further details. All dimensions are approximate and should not be used for carpet sizes, appliance spaces or furniture. We operate a policy of continuous improvement and individual features such as kitchen and bathroom layouts, doors, windows, garages and elevational treatments may vary from time to time. Consequently these particulars should be treated as general guidance only and do not constitute a contract, part of a contract or a warranty. TH/CB/500/S00/D/01a/L. 03485-12/03/23