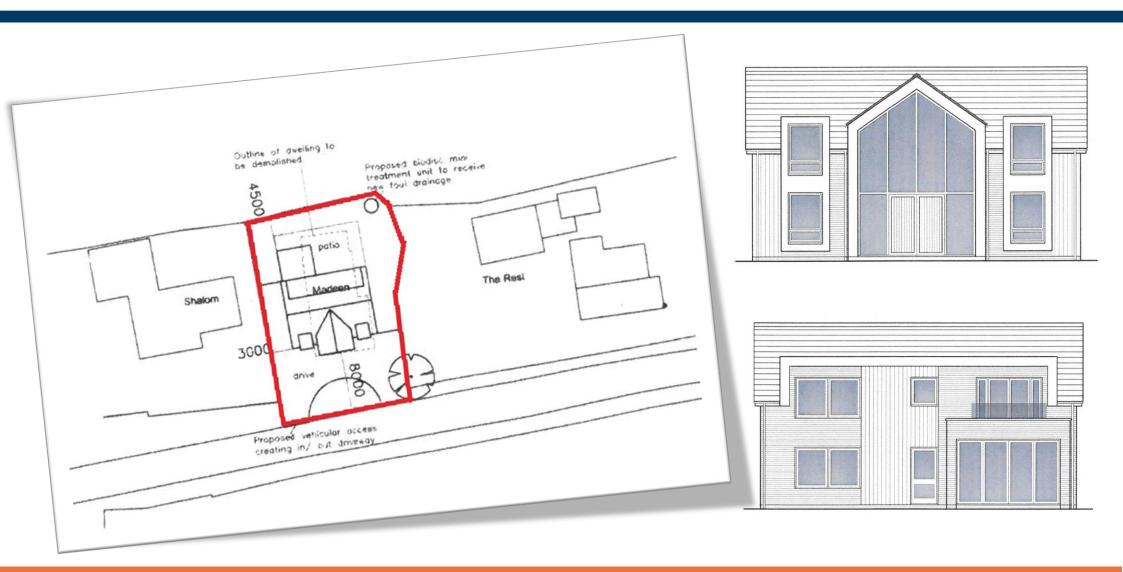

### **LOCATION & PLOT**

The plot is located off Chapel Road, to the south of Addlethorpe and comprises a single residential bungalow which is to be demolished.

## **FULL PLANNING PERMISSION**

S/002/01889/24 dated 26.03.2025. Erection of a replacement dwelling and construction of a vehicular access.

## **PLANS**

For identification purposes only (not to scale).